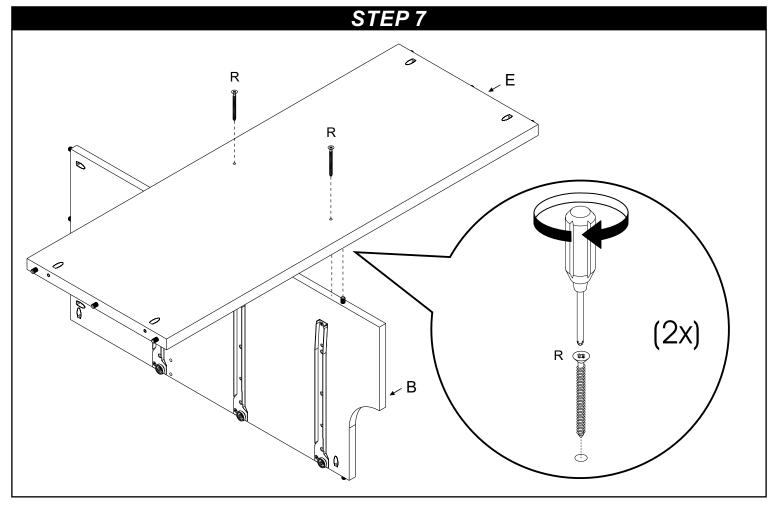

| PARTS LIST           Part Description         Part Number Quantity           A. End Panel - Left         92103464         1           B. Division         92103465         1           C. End Panel - Right         92103466         1           D. Top Panel         92103467         1           E. Lower Back         92103468         1           F. Top Back Panel         92103469         1           G. Lower Back Panel         92103470         1           H. Front Rail         92103470         1           H. Front Rail         92103471         2           I. Bottom Front Rail         92103472         1           J. Top Front Rail         92103473         1           K. Drawer Front         92103473         1           K. Drawer Bottom         92103474         6           M. Drawer Bottom         92103475         6           M. Drawer Right Side         92103447         6           O. Drawer Left Side         92103447         6           Q. Dowel Ø6         92103477         16           R. Flat Head Screw         92103477         6           V. Glide Screw         92103477         6           U. Flat Hea | DADTO                | ICT         |    |
|------------------------------------------------------------------------------------------------------------------------------------------------------------------------------------------------------------------------------------------------------------------------------------------------------------------------------------------------------------------------------------------------------------------------------------------------------------------------------------------------------------------------------------------------------------------------------------------------------------------------------------------------------------------------------------------------------------------------------------------------------------------------------------------------------------------------------------------------------------------------------------------------------------------------------------------------------------------------------------------------------------------------------------------------------------------------------------------------------------------------------------------------------------|----------------------|-------------|----|
| A. End Panel - Left       92103464       1         B. Division       92103465       1         C. End Panel - Right       92103466       1         D. Top Panel       92103467       1         E. Lower Back       92103468       1         F. Top Back Panel       92103469       1         G. Lower Back Panel       92103470       1         H. Front Rail       92103471       2         I. Bottom Front Rail       92103472       1         J. Top Front Rail       92103472       1         J. Top Front Rail       92103473       1         K. Drawer Front       92103474       6         L. Drawer Back       92103475       6         M. Drawer Bottom       92103476       6         N. Drawer Right Side       92103476       6         O. Drawer Left Side       92103447       6         P. Dowel Ø8       92103477       16         R. Flat Head Screw       92103477       6         R. Flat Head Screw       92103477       6         U. Flat Head Screw       92103477       6         U. Flat Head Screw       92103477       6         V. Glide Screw       92103450       6                                                            |                      |             |    |
| B. Division       92103465       1         C. End Panel - Right       92103466       1         D. Top Panel       92103467       1         E. Lower Back       92103468       1         F. Top Back Panel       92103469       1         G. Lower Back Panel       92103470       1         H. Front Rail       92103471       2         I. Bottom Front Rail       92103472       1         J. Top Front Rail       92103473       1         K. Drawer Front       92103474       6         L. Drawer Back       92103475       6         M. Drawer Bottom       92103476       6         N. Drawer Right Side       92103447       6         O. Drawer Left Side       92103447       6         P. Dowel Ø8       92103477       16         R. Flat Head Screw       92103477       2         S. Flat Head Screw       92103477       6         U. Flat Head Screw       92103477       6         U. Flat Head Screw       92103477       6         V. Glide Screw       92103477       6         V. Glides       92103450       6         Y. Handle       92103450       6         Z                                                                    |                      | Part Number |    |
| C. End Panel - Right       92103466       1         D. Top Panel       92103467       1         E. Lower Back       92103468       1         F. Top Back Panel       92103469       1         G. Lower Back Panel       92103470       1         H. Front Rail       92103471       2         I. Bottom Front Rail       92103472       1         J. Top Front Rail       92103473       1         K. Drawer Front       92103474       6         L. Drawer Back       92103475       6         M. Drawer Bottom       92103476       6         N. Drawer Right Side       92103447       6         O. Drawer Left Side       92103447       6         P. Dowel Ø8       92103477       43         Q. Dowel Ø6       92103477       16         R. Flat Head Screw       92103477       6         V. Flat Head Screw       92103477       6         U. Flat Head Screw       92103477       6         V. Glide Screw       92103477       6         V. Glide Screw       92103477       6         V. Handle       92103450       6         Y. Handle       92103450       6         Z. H                                                                    | A. End Panel - Left  | 92103464    |    |
| D. Top Panel         92103467         1           E. Lower Back         92103468         1           F. Top Back Panel         92103469         1           G. Lower Back Panel         92103470         1           H. Front Rail         92103471         2           I. Bottom Front Rail         92103472         1           J. Top Front Rail         92103473         1           K. Drawer Front         92103474         6           L. Drawer Back         92103475         6           M. Drawer Bottom         92103476         6           N. Drawer Right Side         92103447         6           O. Drawer Left Side         92103447         6           P. Dowel Ø8         92103477         43           Q. Dowel Ø6         92103477         16           R. Flat Head Screw         92103477         6           V. Flat Head Screw         92103477         6           U. Flat Head Screw         92103477         6           V. Glide Screw         92103477         6           V. Glides         92103477         6           V. Handle         92103450         6           Z. Handle Screw         92103450         12       |                      | 92103465    | -  |
| E. Lower Back 92103468 1 F. Top Back Panel 92103469 1 G. Lower Back Panel 92103470 1 H. Front Rail 92103471 2 I. Bottom Front Rail 92103472 1 J. Top Front Rail 92103473 1 K. Drawer Front 92103474 6 L. Drawer Back 92103475 6 M. Drawer Bottom 92103476 6 N. Drawer Right Side 92103447 6 O. Drawer Left Side 92103447 6 P. Dowel Ø8 92103477 43 Q. Dowel Ø6 92103477 16 R. Flat Head Screw 92103477 2 S. Flat Head Screw 92103477 67 T. Minifix Screw 92103477 6 U. Flat Head Screw 92103477 6 U. Flat Head Screw 92103477 6 V. Glide Screw 92103477 6 X. Glides 92103477 6 X. Glides 92103477 6 X. Glides 92103477 6 X. Glides 92103477 6 X. Handle 92103477 6 Z. Handle Screw 92103450 6 Z. Handle Screw 92103359 2 BB. Pan Head Screw 92103359 2 CC. Bracket 92103359 2                                                                                                                                                                                                                                                                                                                                                                              |                      | 92103466    | -  |
| F. Top Back Panel 92103469 1 G. Lower Back Panel 92103470 1 H. Front Rail 92103471 2 I. Bottom Front Rail 92103472 1 J. Top Front Rail 92103473 1 K. Drawer Front 92103474 6 L. Drawer Back 92103475 6 M. Drawer Bottom 92103476 6 N. Drawer Right Side 92103447 6 O. Drawer Left Side 92103447 6 P. Dowel Ø8 92103477 43 Q. Dowel Ø6 92103477 16 R. Flat Head Screw 92103477 2 S. Flat Head Screw 92103477 67 T. Minifix Screw 92103477 6 U. Flat Head Screw 92103477 6 V. Glide Screw 92103477 6 X. Glides 92103477 6 X. Glides 92103477 6 X. Glides 92103477 6 Z. Handle 92103450 6 Z. Handle Screw 92103450 12 AA. Pan Head Screw 92103359 2 BB. Pan Head Screw 92103359 2 CC. Bracket 92103359 2                                                                                                                                                                                                                                                                                                                                                                                                                                                      |                      | 92103467    | -  |
| G. Lower Back Panel       92103470       1         H. Front Rail       92103471       2         I. Bottom Front Rail       92103472       1         J. Top Front Rail       92103473       1         K. Drawer Front       92103474       6         L. Drawer Back       92103475       6         M. Drawer Bottom       92103476       6         N. Drawer Right Side       92103447       6         O. Drawer Left Side       92103447       6         P. Dowel Ø8       92103477       43         Q. Dowel Ø6       92103477       16         R. Flat Head Screw       92103477       6         T. Minifix Screw       92103477       6         U. Flat Head Screw       92103477       6         V. Glide Screw       92103477       6         W. Minifix Round Nut       92103477       6         X. Glides       92103477       6         Y. Handle       92103450       6         Z. Handle Screw       92103450       12         AA. Pan Head Screw       92103359       2         BB. Pan Head Screw       92103359       2         CC. Bracket       92103359       2 <td>E. Lower Back</td> <td>92103468</td> <td>-</td>                        | E. Lower Back        | 92103468    | -  |
| H. Front Rail 92103471 2 I. Bottom Front Rail 92103472 1 J. Top Front Rail 92103473 1 K. Drawer Front 92103474 6 L. Drawer Back 92103475 6 M. Drawer Bottom 92103476 6 N. Drawer Right Side 92103447 6 O. Drawer Left Side 92103447 6 P. Dowel Ø8 92103477 43 Q. Dowel Ø6 92103477 16 R. Flat Head Screw 92103477 2 S. Flat Head Screw 92103477 67 T. Minifix Screw 92103477 6 U. Flat Head Screw 92103477 6 U. Flat Head Screw 92103477 6 V. Glide Screw 92103477 6 X. Glides 92103477 6 X. Glides 92103477 6 X. Glides 92103477 6 Z. Handle 92103360 6 Y. Handle 92103450 6 Z. Handle Screw 92103359 2 BB. Pan Head Screw 92103359 2 CC. Bracket 92103359 2                                                                                                                                                                                                                                                                                                                                                                                                                                                                                              |                      | 92103469    | -  |
| I. Bottom Front Rail       92103472       1         J. Top Front Rail       92103473       1         K. Drawer Front       92103474       6         L. Drawer Back       92103475       6         M. Drawer Bottom       92103476       6         N. Drawer Right Side       92103447       6         O. Drawer Left Side       92103448       6         P. Dowel Ø8       92103477       43         Q. Dowel Ø6       92103477       16         R. Flat Head Screw       92103477       67         T. Minifix Screw       92103477       6         U. Flat Head Screw       92103477       31         V. Glide Screw       92103360       48         W. Minifix Round Nut       92103477       6         X. Glides       92103450       6         Y. Handle       92103450       6         Z. Handle Screw       92103359       2         BB. Pan Head Screw       92103359       2         CC. Bracket       92103359       2                                                                                                                                                                                                                            | G. Lower Back Panel  | 92103470    | -  |
| J. Top Front Rail       92103473       1         K. Drawer Front       92103474       6         L. Drawer Back       92103475       6         M. Drawer Bottom       92103476       6         N. Drawer Right Side       92103447       6         O. Drawer Left Side       92103448       6         P. Dowel Ø8       92103477       43         Q. Dowel Ø6       92103477       16         R. Flat Head Screw       92103477       67         T. Minifix Screw       92103477       6         U. Flat Head Screw       92103477       31         V. Glide Screw       92103360       48         W. Minifix Round Nut       92103477       6         X. Glides       92103450       6         Y. Handle       92103450       12         AA. Pan Head Screw       92103359       2         BB. Pan Head Screw       92103359       2         CC. Bracket       92103359       2                                                                                                                                                                                                                                                                            | H. Front Rail        | 92103471    |    |
| K. Drawer Front       92103474       6         L. Drawer Back       92103475       6         M. Drawer Bottom       92103476       6         N. Drawer Right Side       92103447       6         O. Drawer Left Side       92103448       6         P. Dowel Ø8       92103477       43         Q. Dowel Ø6       92103477       16         R. Flat Head Screw       92103477       67         T. Minifix Screw       92103477       6         U. Flat Head Screw       92103477       31         V. Glide Screw       92103360       48         W. Minifix Round Nut       92103477       6         X. Glides       92103450       6         Y. Handle       92103450       6         Z. Handle Screw       92103359       2         BB. Pan Head Screw       92103359       2         CC. Bracket       92103359       2                                                                                                                                                                                                                                                                                                                                 | I. Bottom Front Rail | 92103472    | -  |
| L. Drawer Back       92103475       6         M. Drawer Bottom       92103476       6         N. Drawer Right Side       92103447       6         O. Drawer Left Side       92103477       43         P. Dowel Ø8       92103477       43         Q. Dowel Ø6       92103477       16         R. Flat Head Screw       92103477       67         T. Minifix Screw       92103477       6         U. Flat Head Screw       92103477       31         V. Glide Screw       92103477       6         W. Minifix Round Nut       92103477       6         X. Glides       92103477       6         Y. Handle       92103450       6         Z. Handle Screw       92103450       12         AA. Pan Head Screw       92103359       2         BB. Pan Head Screw       92103359       2         CC. Bracket       92103359       2                                                                                                                                                                                                                                                                                                                             | J. Top Front Rail    | 92103473    | 1  |
| M. Drawer Bottom       92103476       6         N. Drawer Right Side       92103447       6         O. Drawer Left Side       92103448       6         P. Dowel Ø8       92103477       43         Q. Dowel Ø6       92103477       16         R. Flat Head Screw       92103477       67         T. Minifix Screw       92103477       6         U. Flat Head Screw       92103477       31         V. Glide Screw       92103360       48         W. Minifix Round Nut       92103477       6         X. Glides       92103470       6         Y. Handle       92103450       6         Z. Handle Screw       92103450       12         AA. Pan Head Screw       92103359       2         BB. Pan Head Screw       92103359       2         CC. Bracket       92103359       2                                                                                                                                                                                                                                                                                                                                                                           | K. Drawer Front      | 92103474    | 6  |
| N. Drawer Right Side       92103447       6         O. Drawer Left Side       92103448       6         P. Dowel Ø8       92103477       43         Q. Dowel Ø6       92103477       16         R. Flat Head Screw       92103477       67         T. Minifix Screw       92103477       6         U. Flat Head Screw       92103477       31         V. Glide Screw       92103360       48         W. Minifix Round Nut       92103477       6         X. Glides       92103450       6         Y. Handle       92103450       6         Z. Handle Screw       92103359       2         BB. Pan Head Screw       92103359       2         CC. Bracket       92103359       2                                                                                                                                                                                                                                                                                                                                                                                                                                                                              | L. Drawer Back       | 92103475    | 6  |
| O. Drawer Left Side       92103448       6         P. Dowel Ø8       92103477       43         Q. Dowel Ø6       92103477       16         R. Flat Head Screw       92103477       2         S. Flat Head Screw       92103477       67         T. Minifix Screw       92103477       6         U. Flat Head Screw       92103477       31         V. Glide Screw       92103360       48         W. Minifix Round Nut       92103477       6         X. Glides       92103470       6         Y. Handle       92103450       6         Z. Handle Screw       92103450       12         AA. Pan Head Screw       92103359       2         BB. Pan Head Screw       92103359       2         CC. Bracket       92103359       2                                                                                                                                                                                                                                                                                                                                                                                                                             | M. Drawer Bottom     | 92103476    | 6  |
| P. Dowel Ø8       92103477       43         Q. Dowel Ø6       92103477       16         R. Flat Head Screw       92103477       2         S. Flat Head Screw       92103477       67         T. Minifix Screw       92103477       31         V. Glide Screw       92103360       48         W. Minifix Round Nut       92103477       6         X. Glides       92103477       6         Y. Handle       92103450       6         Z. Handle Screw       92103450       12         AA. Pan Head Screw       92103359       2         BB. Pan Head Screw       92103359       2         CC. Bracket       92103359       2                                                                                                                                                                                                                                                                                                                                                                                                                                                                                                                                  | N. Drawer Right Side | 92103447    | 6  |
| Q. Dowel Ø6       92103477       16         R. Flat Head Screw       92103477       2         S. Flat Head Screw       92103477       67         T. Minifix Screw       92103477       6         U. Flat Head Screw       92103477       31         V. Glide Screw       92103360       48         W. Minifix Round Nut       92103477       6         X. Glides       92103470       6         Y. Handle       92103450       6         Z. Handle Screw       92103450       12         AA. Pan Head Screw       92103359       2         BB. Pan Head Screw       92103359       2         CC. Bracket       92103359       2                                                                                                                                                                                                                                                                                                                                                                                                                                                                                                                            | O. Drawer Left Side  | 92103448    | 6  |
| R. Flat Head Screw       92103477       2         S. Flat Head Screw       92103477       67         T. Minifix Screw       92103477       6         U. Flat Head Screw       92103477       31         V. Glide Screw       92103360       48         W. Minifix Round Nut       92103477       6         X. Glides       92103360       6         Y. Handle       92103450       6         Z. Handle Screw       92103450       12         AA. Pan Head Screw       92103359       2         BB. Pan Head Screw       92103359       2         CC. Bracket       92103359       2                                                                                                                                                                                                                                                                                                                                                                                                                                                                                                                                                                        | P. Dowel Ø8          | 92103477    | 43 |
| S. Flat Head Screw       92103477       67         T. Minifix Screw       92103477       6         U. Flat Head Screw       92103477       31         V. Glide Screw       92103360       48         W. Minifix Round Nut       92103477       6         X. Glides       92103360       6         Y. Handle       92103450       6         Z. Handle Screw       92103450       12         AA. Pan Head Screw       92103359       2         BB. Pan Head Screw       92103359       2         CC. Bracket       92103359       2                                                                                                                                                                                                                                                                                                                                                                                                                                                                                                                                                                                                                          | Q. Dowel Ø6          | 92103477    | 16 |
| T. Minifix Screw       92103477       6         U. Flat Head Screw       92103477       31         V. Glide Screw       92103360       48         W. Minifix Round Nut       92103477       6         X. Glides       92103360       6         Y. Handle       92103450       6         Z. Handle Screw       92103450       12         AA. Pan Head Screw       92103359       2         BB. Pan Head Screw       92103359       2         CC. Bracket       92103359       2                                                                                                                                                                                                                                                                                                                                                                                                                                                                                                                                                                                                                                                                             | R. Flat Head Screw   | 92103477    | 2  |
| U. Flat Head Screw       92103477       31         V. Glide Screw       92103360       48         W. Minifix Round Nut       92103477       6         X. Glides       92103360       6         Y. Handle       92103450       6         Z. Handle Screw       92103450       12         AA. Pan Head Screw       92103359       2         BB. Pan Head Screw       92103359       2         CC. Bracket       92103359       2                                                                                                                                                                                                                                                                                                                                                                                                                                                                                                                                                                                                                                                                                                                             | S. Flat Head Screw   | 92103477    | 67 |
| V. Glide Screw       92103360       48         W. Minifix Round Nut       92103477       6         X. Glides       92103360       6         Y. Handle       92103450       6         Z. Handle Screw       92103450       12         AA. Pan Head Screw       92103359       2         BB. Pan Head Screw       92103359       2         CC. Bracket       92103359       2                                                                                                                                                                                                                                                                                                                                                                                                                                                                                                                                                                                                                                                                                                                                                                                | T. Minifix Screw     | 92103477    | 6  |
| W. Minifix Round Nut       92103477       6         X. Glides       92103360       6         Y. Handle       92103450       6         Z. Handle Screw       92103450       12         AA. Pan Head Screw       92103359       2         BB. Pan Head Screw       92103359       2         CC. Bracket       92103359       2                                                                                                                                                                                                                                                                                                                                                                                                                                                                                                                                                                                                                                                                                                                                                                                                                               | U. Flat Head Screw   | 92103477    | 31 |
| X. Glides       92103360       6         Y. Handle       92103450       6         Z. Handle Screw       92103450       12         AA. Pan Head Screw       92103359       2         BB. Pan Head Screw       92103359       2         CC. Bracket       92103359       2                                                                                                                                                                                                                                                                                                                                                                                                                                                                                                                                                                                                                                                                                                                                                                                                                                                                                   | V. Glide Screw       | 92103360    | 48 |
| Y. Handle       92103450       6         Z. Handle Screw       92103450       12         AA. Pan Head Screw       92103359       2         BB. Pan Head Screw       92103359       2         CC. Bracket       92103359       2                                                                                                                                                                                                                                                                                                                                                                                                                                                                                                                                                                                                                                                                                                                                                                                                                                                                                                                            | W. Minifix Round Nut | 92103477    | 6  |
| Z. Handle Screw       92103450       12         AA. Pan Head Screw       92103359       2         BB. Pan Head Screw       92103359       2         CC. Bracket       92103359       2                                                                                                                                                                                                                                                                                                                                                                                                                                                                                                                                                                                                                                                                                                                                                                                                                                                                                                                                                                     | X. Glides            | 92103360    | 6  |
| AA. Pan Head Screw       92103359       2         BB. Pan Head Screw       92103359       2         CC. Bracket       92103359       2                                                                                                                                                                                                                                                                                                                                                                                                                                                                                                                                                                                                                                                                                                                                                                                                                                                                                                                                                                                                                     | Y. Handle            | 92103450    | 6  |
| BB. Pan Head Screw         92103359         2           CC. Bracket         92103359         2                                                                                                                                                                                                                                                                                                                                                                                                                                                                                                                                                                                                                                                                                                                                                                                                                                                                                                                                                                                                                                                             | Z. Handle Screw      | 92103450    | 12 |
| BB. Pan Head Screw         92103359         2           CC. Bracket         92103359         2                                                                                                                                                                                                                                                                                                                                                                                                                                                                                                                                                                                                                                                                                                                                                                                                                                                                                                                                                                                                                                                             | AA. Pan Head Screw   | 92103359    | 2  |
| CC. Bracket 92103359 2                                                                                                                                                                                                                                                                                                                                                                                                                                                                                                                                                                                                                                                                                                                                                                                                                                                                                                                                                                                                                                                                                                                                     | BB. Pan Head Screw   | 92103359    | 2  |
|                                                                                                                                                                                                                                                                                                                                                                                                                                                                                                                                                                                                                                                                                                                                                                                                                                                                                                                                                                                                                                                                                                                                                            | CC. Bracket          | 92103359    | 2  |
|                                                                                                                                                                                                                                                                                                                                                                                                                                                                                                                                                                                                                                                                                                                                                                                                                                                                                                                                                                                                                                                                                                                                                            | DD. Restraint Strap  | 92103359    | 1  |