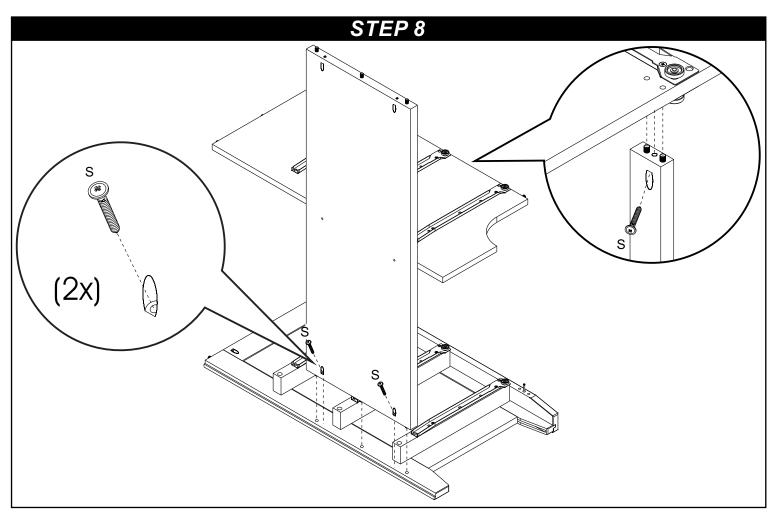

| PARTS LIST           Part Description         Part Number Quantity           A. End Panel - Left         92103464         1           B. Division         92103465         1           C. End Panel - Right         92103466         1           D. Top Panel         92103467         1           E. Lower Back         92103468         1           F. Top Back Panel         92103469         1           G. Lower Back Panel         92103470         1           H. Front Rail         92103470         1           H. Front Rail         92103471         2           I. Bottom Front Rail         92103472         1           J. Top Front Rail         92103473         1           K. Drawer Front         92103473         1           K. Drawer Bottom         92103474         6           M. Drawer Bottom         92103475         6           M. Drawer Right Side         92103447         6           O. Drawer Left Side         92103447         6           Q. Dowel Ø6         92103477         16           R. Flat Head Screw         92103477         6           V. Glide Screw         92103477         6           U. Flat Hea | DADTO                | ICT         |    |
|------------------------------------------------------------------------------------------------------------------------------------------------------------------------------------------------------------------------------------------------------------------------------------------------------------------------------------------------------------------------------------------------------------------------------------------------------------------------------------------------------------------------------------------------------------------------------------------------------------------------------------------------------------------------------------------------------------------------------------------------------------------------------------------------------------------------------------------------------------------------------------------------------------------------------------------------------------------------------------------------------------------------------------------------------------------------------------------------------------------------------------------------------------|----------------------|-------------|----|
| A. End Panel - Left       92103464       1         B. Division       92103465       1         C. End Panel - Right       92103466       1         D. Top Panel       92103467       1         E. Lower Back       92103468       1         F. Top Back Panel       92103469       1         G. Lower Back Panel       92103470       1         H. Front Rail       92103471       2         I. Bottom Front Rail       92103472       1         J. Top Front Rail       92103472       1         J. Top Front Rail       92103473       1         K. Drawer Front       92103474       6         L. Drawer Back       92103475       6         M. Drawer Bottom       92103476       6         N. Drawer Right Side       92103476       6         O. Drawer Left Side       92103447       6         P. Dowel Ø8       92103477       16         R. Flat Head Screw       92103477       6         R. Flat Head Screw       92103477       6         U. Flat Head Screw       92103477       6         U. Flat Head Screw       92103477       6         V. Glide Screw       92103450       6                                                            |                      |             |    |
| B. Division       92103465       1         C. End Panel - Right       92103466       1         D. Top Panel       92103467       1         E. Lower Back       92103468       1         F. Top Back Panel       92103469       1         G. Lower Back Panel       92103470       1         H. Front Rail       92103471       2         I. Bottom Front Rail       92103472       1         J. Top Front Rail       92103473       1         K. Drawer Front       92103474       6         L. Drawer Back       92103475       6         M. Drawer Bottom       92103476       6         N. Drawer Right Side       92103447       6         O. Drawer Left Side       92103447       6         P. Dowel Ø8       92103477       16         R. Flat Head Screw       92103477       2         S. Flat Head Screw       92103477       6         U. Flat Head Screw       92103477       6         U. Flat Head Screw       92103477       6         V. Glide Screw       92103477       6         V. Glides       92103450       6         Y. Handle       92103450       6         Z                                                                    |                      | Part Number |    |
| C. End Panel - Right       92103466       1         D. Top Panel       92103467       1         E. Lower Back       92103468       1         F. Top Back Panel       92103469       1         G. Lower Back Panel       92103470       1         H. Front Rail       92103471       2         I. Bottom Front Rail       92103472       1         J. Top Front Rail       92103473       1         K. Drawer Front       92103474       6         L. Drawer Back       92103475       6         M. Drawer Bottom       92103476       6         N. Drawer Right Side       92103447       6         O. Drawer Left Side       92103447       6         P. Dowel Ø8       92103477       43         Q. Dowel Ø6       92103477       16         R. Flat Head Screw       92103477       6         V. Flat Head Screw       92103477       6         U. Flat Head Screw       92103477       6         V. Glide Screw       92103477       6         V. Glide Screw       92103477       6         V. Handle       92103450       6         Y. Handle       92103450       6         Z. H                                                                    | A. End Panel - Left  | 92103464    |    |
| D. Top Panel         92103467         1           E. Lower Back         92103468         1           F. Top Back Panel         92103469         1           G. Lower Back Panel         92103470         1           H. Front Rail         92103471         2           I. Bottom Front Rail         92103472         1           J. Top Front Rail         92103473         1           K. Drawer Front         92103474         6           L. Drawer Back         92103475         6           M. Drawer Bottom         92103476         6           N. Drawer Right Side         92103447         6           O. Drawer Left Side         92103447         6           P. Dowel Ø8         92103477         43           Q. Dowel Ø6         92103477         16           R. Flat Head Screw         92103477         6           V. Flat Head Screw         92103477         6           U. Flat Head Screw         92103477         6           V. Glide Screw         92103477         6           V. Glides         92103477         6           V. Handle         92103450         6           Z. Handle Screw         92103450         12       |                      | 92103465    | -  |
| E. Lower Back 92103468 1 F. Top Back Panel 92103469 1 G. Lower Back Panel 92103470 1 H. Front Rail 92103471 2 I. Bottom Front Rail 92103472 1 J. Top Front Rail 92103473 1 K. Drawer Front 92103474 6 L. Drawer Back 92103475 6 M. Drawer Bottom 92103476 6 N. Drawer Right Side 92103447 6 O. Drawer Left Side 92103447 6 P. Dowel Ø8 92103477 43 Q. Dowel Ø6 92103477 16 R. Flat Head Screw 92103477 2 S. Flat Head Screw 92103477 67 T. Minifix Screw 92103477 6 U. Flat Head Screw 92103477 6 U. Flat Head Screw 92103477 6 V. Glide Screw 92103477 6 X. Glides 92103477 6 X. Glides 92103477 6 X. Glides 92103477 6 X. Glides 92103477 6 X. Handle 92103477 6 Z. Handle Screw 92103450 6 Z. Handle Screw 92103359 2 BB. Pan Head Screw 92103359 2 CC. Bracket 92103359 2                                                                                                                                                                                                                                                                                                                                                                              |                      | 92103466    | -  |
| F. Top Back Panel 92103469 1 G. Lower Back Panel 92103470 1 H. Front Rail 92103471 2 I. Bottom Front Rail 92103472 1 J. Top Front Rail 92103473 1 K. Drawer Front 92103474 6 L. Drawer Back 92103475 6 M. Drawer Bottom 92103476 6 N. Drawer Right Side 92103447 6 O. Drawer Left Side 92103447 6 P. Dowel Ø8 92103477 43 Q. Dowel Ø6 92103477 16 R. Flat Head Screw 92103477 2 S. Flat Head Screw 92103477 67 T. Minifix Screw 92103477 6 U. Flat Head Screw 92103477 6 V. Glide Screw 92103477 6 X. Glides 92103477 6 X. Glides 92103477 6 X. Glides 92103477 6 Z. Handle 92103450 6 Z. Handle Screw 92103450 12 AA. Pan Head Screw 92103359 2 BB. Pan Head Screw 92103359 2 CC. Bracket 92103359 2                                                                                                                                                                                                                                                                                                                                                                                                                                                      |                      | 92103467    | -  |
| G. Lower Back Panel       92103470       1         H. Front Rail       92103471       2         I. Bottom Front Rail       92103472       1         J. Top Front Rail       92103473       1         K. Drawer Front       92103474       6         L. Drawer Back       92103475       6         M. Drawer Bottom       92103476       6         N. Drawer Right Side       92103447       6         O. Drawer Left Side       92103447       6         P. Dowel Ø8       92103477       43         Q. Dowel Ø6       92103477       16         R. Flat Head Screw       92103477       6         T. Minifix Screw       92103477       6         U. Flat Head Screw       92103477       6         V. Glide Screw       92103477       6         W. Minifix Round Nut       92103477       6         X. Glides       92103477       6         Y. Handle       92103450       6         Z. Handle Screw       92103450       12         AA. Pan Head Screw       92103359       2         BB. Pan Head Screw       92103359       2         CC. Bracket       92103359       2 <td>E. Lower Back</td> <td>92103468</td> <td>-</td>                        | E. Lower Back        | 92103468    | -  |
| H. Front Rail 92103471 2 I. Bottom Front Rail 92103472 1 J. Top Front Rail 92103473 1 K. Drawer Front 92103474 6 L. Drawer Back 92103475 6 M. Drawer Bottom 92103476 6 N. Drawer Right Side 92103447 6 O. Drawer Left Side 92103447 6 P. Dowel Ø8 92103477 43 Q. Dowel Ø6 92103477 16 R. Flat Head Screw 92103477 2 S. Flat Head Screw 92103477 67 T. Minifix Screw 92103477 6 U. Flat Head Screw 92103477 6 U. Flat Head Screw 92103477 6 V. Glide Screw 92103477 6 X. Glides 92103477 6 X. Glides 92103477 6 X. Glides 92103477 6 Z. Handle 92103360 6 Y. Handle 92103450 6 Z. Handle Screw 92103359 2 BB. Pan Head Screw 92103359 2 CC. Bracket 92103359 2                                                                                                                                                                                                                                                                                                                                                                                                                                                                                              |                      | 92103469    | -  |
| I. Bottom Front Rail       92103472       1         J. Top Front Rail       92103473       1         K. Drawer Front       92103474       6         L. Drawer Back       92103475       6         M. Drawer Bottom       92103476       6         N. Drawer Right Side       92103447       6         O. Drawer Left Side       92103448       6         P. Dowel Ø8       92103477       43         Q. Dowel Ø6       92103477       16         R. Flat Head Screw       92103477       67         T. Minifix Screw       92103477       6         U. Flat Head Screw       92103477       31         V. Glide Screw       92103360       48         W. Minifix Round Nut       92103477       6         X. Glides       92103450       6         Y. Handle       92103450       6         Z. Handle Screw       92103359       2         BB. Pan Head Screw       92103359       2         CC. Bracket       92103359       2                                                                                                                                                                                                                            | G. Lower Back Panel  | 92103470    | -  |
| J. Top Front Rail       92103473       1         K. Drawer Front       92103474       6         L. Drawer Back       92103475       6         M. Drawer Bottom       92103476       6         N. Drawer Right Side       92103447       6         O. Drawer Left Side       92103448       6         P. Dowel Ø8       92103477       43         Q. Dowel Ø6       92103477       16         R. Flat Head Screw       92103477       67         T. Minifix Screw       92103477       6         U. Flat Head Screw       92103477       31         V. Glide Screw       92103360       48         W. Minifix Round Nut       92103477       6         X. Glides       92103450       6         Y. Handle       92103450       12         AA. Pan Head Screw       92103359       2         BB. Pan Head Screw       92103359       2         CC. Bracket       92103359       2                                                                                                                                                                                                                                                                            | H. Front Rail        | 92103471    |    |
| K. Drawer Front       92103474       6         L. Drawer Back       92103475       6         M. Drawer Bottom       92103476       6         N. Drawer Right Side       92103447       6         O. Drawer Left Side       92103448       6         P. Dowel Ø8       92103477       43         Q. Dowel Ø6       92103477       16         R. Flat Head Screw       92103477       67         T. Minifix Screw       92103477       6         U. Flat Head Screw       92103477       31         V. Glide Screw       92103360       48         W. Minifix Round Nut       92103477       6         X. Glides       92103450       6         Y. Handle       92103450       6         Z. Handle Screw       92103359       2         BB. Pan Head Screw       92103359       2         CC. Bracket       92103359       2                                                                                                                                                                                                                                                                                                                                 | I. Bottom Front Rail | 92103472    | -  |
| L. Drawer Back       92103475       6         M. Drawer Bottom       92103476       6         N. Drawer Right Side       92103447       6         O. Drawer Left Side       92103477       43         P. Dowel Ø8       92103477       43         Q. Dowel Ø6       92103477       16         R. Flat Head Screw       92103477       67         T. Minifix Screw       92103477       6         U. Flat Head Screw       92103477       31         V. Glide Screw       92103477       6         W. Minifix Round Nut       92103477       6         X. Glides       92103477       6         Y. Handle       92103450       6         Z. Handle Screw       92103450       12         AA. Pan Head Screw       92103359       2         BB. Pan Head Screw       92103359       2         CC. Bracket       92103359       2                                                                                                                                                                                                                                                                                                                             | J. Top Front Rail    | 92103473    | 1  |
| M. Drawer Bottom       92103476       6         N. Drawer Right Side       92103447       6         O. Drawer Left Side       92103448       6         P. Dowel Ø8       92103477       43         Q. Dowel Ø6       92103477       16         R. Flat Head Screw       92103477       67         T. Minifix Screw       92103477       6         U. Flat Head Screw       92103477       31         V. Glide Screw       92103360       48         W. Minifix Round Nut       92103477       6         X. Glides       92103470       6         Y. Handle       92103450       6         Z. Handle Screw       92103450       12         AA. Pan Head Screw       92103359       2         BB. Pan Head Screw       92103359       2         CC. Bracket       92103359       2                                                                                                                                                                                                                                                                                                                                                                           | K. Drawer Front      | 92103474    | 6  |
| N. Drawer Right Side       92103447       6         O. Drawer Left Side       92103448       6         P. Dowel Ø8       92103477       43         Q. Dowel Ø6       92103477       16         R. Flat Head Screw       92103477       67         T. Minifix Screw       92103477       6         U. Flat Head Screw       92103477       31         V. Glide Screw       92103360       48         W. Minifix Round Nut       92103477       6         X. Glides       92103450       6         Y. Handle       92103450       6         Z. Handle Screw       92103359       2         BB. Pan Head Screw       92103359       2         CC. Bracket       92103359       2                                                                                                                                                                                                                                                                                                                                                                                                                                                                              | L. Drawer Back       | 92103475    | 6  |
| O. Drawer Left Side       92103448       6         P. Dowel Ø8       92103477       43         Q. Dowel Ø6       92103477       16         R. Flat Head Screw       92103477       2         S. Flat Head Screw       92103477       67         T. Minifix Screw       92103477       6         U. Flat Head Screw       92103477       31         V. Glide Screw       92103360       48         W. Minifix Round Nut       92103477       6         X. Glides       92103470       6         Y. Handle       92103450       6         Z. Handle Screw       92103450       12         AA. Pan Head Screw       92103359       2         BB. Pan Head Screw       92103359       2         CC. Bracket       92103359       2                                                                                                                                                                                                                                                                                                                                                                                                                             | M. Drawer Bottom     | 92103476    | 6  |
| P. Dowel Ø8       92103477       43         Q. Dowel Ø6       92103477       16         R. Flat Head Screw       92103477       2         S. Flat Head Screw       92103477       67         T. Minifix Screw       92103477       31         V. Glide Screw       92103360       48         W. Minifix Round Nut       92103477       6         X. Glides       92103477       6         Y. Handle       92103450       6         Z. Handle Screw       92103450       12         AA. Pan Head Screw       92103359       2         BB. Pan Head Screw       92103359       2         CC. Bracket       92103359       2                                                                                                                                                                                                                                                                                                                                                                                                                                                                                                                                  | N. Drawer Right Side | 92103447    | 6  |
| Q. Dowel Ø6       92103477       16         R. Flat Head Screw       92103477       2         S. Flat Head Screw       92103477       67         T. Minifix Screw       92103477       6         U. Flat Head Screw       92103477       31         V. Glide Screw       92103360       48         W. Minifix Round Nut       92103477       6         X. Glides       92103470       6         Y. Handle       92103450       6         Z. Handle Screw       92103450       12         AA. Pan Head Screw       92103359       2         BB. Pan Head Screw       92103359       2         CC. Bracket       92103359       2                                                                                                                                                                                                                                                                                                                                                                                                                                                                                                                            | O. Drawer Left Side  | 92103448    | 6  |
| R. Flat Head Screw       92103477       2         S. Flat Head Screw       92103477       67         T. Minifix Screw       92103477       6         U. Flat Head Screw       92103477       31         V. Glide Screw       92103360       48         W. Minifix Round Nut       92103477       6         X. Glides       92103360       6         Y. Handle       92103450       6         Z. Handle Screw       92103450       12         AA. Pan Head Screw       92103359       2         BB. Pan Head Screw       92103359       2         CC. Bracket       92103359       2                                                                                                                                                                                                                                                                                                                                                                                                                                                                                                                                                                        | P. Dowel Ø8          | 92103477    | 43 |
| S. Flat Head Screw       92103477       67         T. Minifix Screw       92103477       6         U. Flat Head Screw       92103477       31         V. Glide Screw       92103360       48         W. Minifix Round Nut       92103477       6         X. Glides       92103360       6         Y. Handle       92103450       6         Z. Handle Screw       92103450       12         AA. Pan Head Screw       92103359       2         BB. Pan Head Screw       92103359       2         CC. Bracket       92103359       2                                                                                                                                                                                                                                                                                                                                                                                                                                                                                                                                                                                                                          | Q. Dowel Ø6          | 92103477    | 16 |
| T. Minifix Screw       92103477       6         U. Flat Head Screw       92103477       31         V. Glide Screw       92103360       48         W. Minifix Round Nut       92103477       6         X. Glides       92103360       6         Y. Handle       92103450       6         Z. Handle Screw       92103450       12         AA. Pan Head Screw       92103359       2         BB. Pan Head Screw       92103359       2         CC. Bracket       92103359       2                                                                                                                                                                                                                                                                                                                                                                                                                                                                                                                                                                                                                                                                             | R. Flat Head Screw   | 92103477    | 2  |
| U. Flat Head Screw       92103477       31         V. Glide Screw       92103360       48         W. Minifix Round Nut       92103477       6         X. Glides       92103360       6         Y. Handle       92103450       6         Z. Handle Screw       92103450       12         AA. Pan Head Screw       92103359       2         BB. Pan Head Screw       92103359       2         CC. Bracket       92103359       2                                                                                                                                                                                                                                                                                                                                                                                                                                                                                                                                                                                                                                                                                                                             | S. Flat Head Screw   | 92103477    | 67 |
| V. Glide Screw       92103360       48         W. Minifix Round Nut       92103477       6         X. Glides       92103360       6         Y. Handle       92103450       6         Z. Handle Screw       92103450       12         AA. Pan Head Screw       92103359       2         BB. Pan Head Screw       92103359       2         CC. Bracket       92103359       2                                                                                                                                                                                                                                                                                                                                                                                                                                                                                                                                                                                                                                                                                                                                                                                | T. Minifix Screw     | 92103477    | 6  |
| W. Minifix Round Nut       92103477       6         X. Glides       92103360       6         Y. Handle       92103450       6         Z. Handle Screw       92103450       12         AA. Pan Head Screw       92103359       2         BB. Pan Head Screw       92103359       2         CC. Bracket       92103359       2                                                                                                                                                                                                                                                                                                                                                                                                                                                                                                                                                                                                                                                                                                                                                                                                                               | U. Flat Head Screw   | 92103477    | 31 |
| X. Glides       92103360       6         Y. Handle       92103450       6         Z. Handle Screw       92103450       12         AA. Pan Head Screw       92103359       2         BB. Pan Head Screw       92103359       2         CC. Bracket       92103359       2                                                                                                                                                                                                                                                                                                                                                                                                                                                                                                                                                                                                                                                                                                                                                                                                                                                                                   | V. Glide Screw       | 92103360    | 48 |
| Y. Handle       92103450       6         Z. Handle Screw       92103450       12         AA. Pan Head Screw       92103359       2         BB. Pan Head Screw       92103359       2         CC. Bracket       92103359       2                                                                                                                                                                                                                                                                                                                                                                                                                                                                                                                                                                                                                                                                                                                                                                                                                                                                                                                            | W. Minifix Round Nut | 92103477    | 6  |
| Z. Handle Screw       92103450       12         AA. Pan Head Screw       92103359       2         BB. Pan Head Screw       92103359       2         CC. Bracket       92103359       2                                                                                                                                                                                                                                                                                                                                                                                                                                                                                                                                                                                                                                                                                                                                                                                                                                                                                                                                                                     | X. Glides            | 92103360    | 6  |
| AA. Pan Head Screw       92103359       2         BB. Pan Head Screw       92103359       2         CC. Bracket       92103359       2                                                                                                                                                                                                                                                                                                                                                                                                                                                                                                                                                                                                                                                                                                                                                                                                                                                                                                                                                                                                                     | Y. Handle            | 92103450    | 6  |
| BB. Pan Head Screw         92103359         2           CC. Bracket         92103359         2                                                                                                                                                                                                                                                                                                                                                                                                                                                                                                                                                                                                                                                                                                                                                                                                                                                                                                                                                                                                                                                             | Z. Handle Screw      | 92103450    | 12 |
| BB. Pan Head Screw         92103359         2           CC. Bracket         92103359         2                                                                                                                                                                                                                                                                                                                                                                                                                                                                                                                                                                                                                                                                                                                                                                                                                                                                                                                                                                                                                                                             | AA. Pan Head Screw   | 92103359    | 2  |
| CC. Bracket 92103359 2                                                                                                                                                                                                                                                                                                                                                                                                                                                                                                                                                                                                                                                                                                                                                                                                                                                                                                                                                                                                                                                                                                                                     | BB. Pan Head Screw   | 92103359    | 2  |
|                                                                                                                                                                                                                                                                                                                                                                                                                                                                                                                                                                                                                                                                                                                                                                                                                                                                                                                                                                                                                                                                                                                                                            | CC. Bracket          | 92103359    | 2  |
|                                                                                                                                                                                                                                                                                                                                                                                                                                                                                                                                                                                                                                                                                                                                                                                                                                                                                                                                                                                                                                                                                                                                                            | DD. Restraint Strap  | 92103359    | 1  |