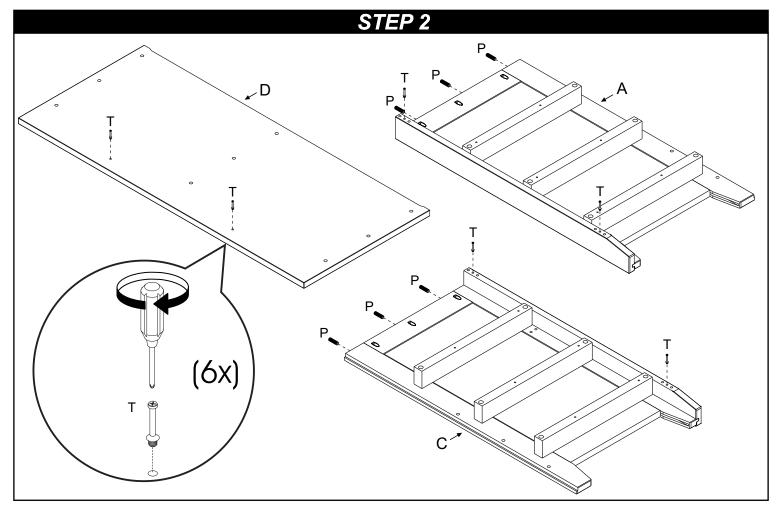

# PREPARATION

Carefully remove and lay out all hardware and parts. Check quantities and match the parts list.

Construct case on an even flat floor.

Note: during the assembly process whenever using screws or bolts, check each with the parts list by letter and size identification.