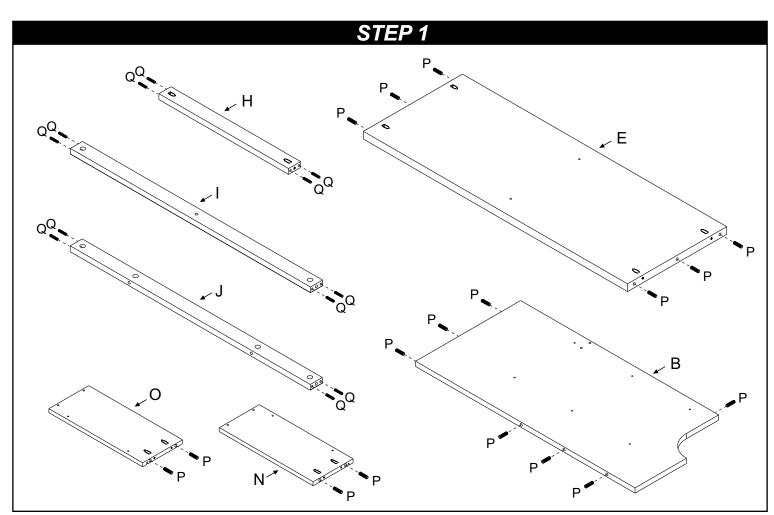

# PREPARATION

Carefully remove and lay out all hardware and parts. Check quantities and match the parts list.

Construct case on an even flat floor.

Note: during the assembly process whenever using screws or bolts, check each with the parts list by letter and size identification.