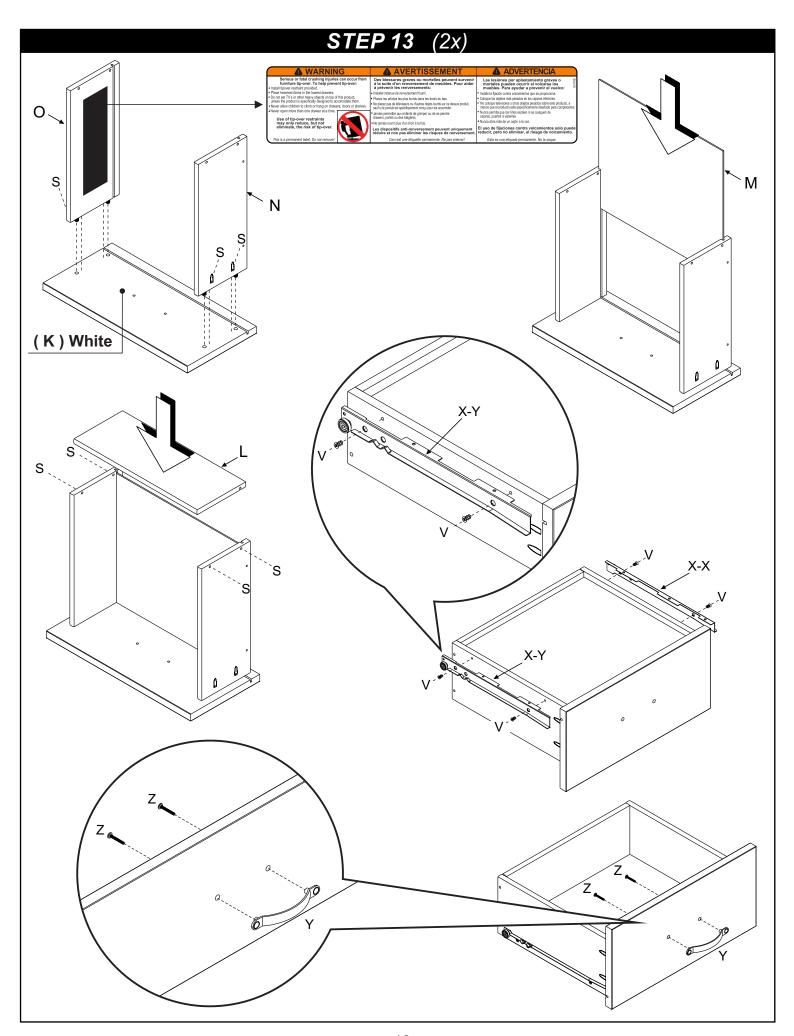

# Please review warning label inside of top drawer.

### ADVERTENCIA WARNING **AVERTISSEMENT**

Serious or fatal crushing injuries can occur from furniture tip-over. To help prevent tip-over:

- Install tipover restraint provided.
- Place heaviest items in the lowest drawers.
- Do not set TV's or other heavy objects on top of this product, unless the product is specifically designed to accomodate them.
- Never allow children to climb or hang on drawers, doors or shelves.
- Never open more than one drawer at a time

Use of tip-over restraints

may only reduce, but not eliminate, the risk of tip-over.

This is a permanent label. Do not remove

Des blessures graves ou mortelles peuvent survenir à la suite d'un renversement de meubles. Pour aider à prévenir les renversements:

- Installer retenue de renversement fourni
- Placez les articles les plus lourds dans les tiroirs du bas.
- Ne placez pas de téléviseurs ou d'autres obiets lourds sur ce dessus produit, sauf si le produit est spécifiquement conçu pour les accomider.
- Jamais permettre aux enfants de grimper ou de se pendre drawers, portes ou des étagères.
- Ne jamais ouvrir plus d'un tiroir à la fois.

Les dispositifs anti-renversement peuvent uniquement réduire et non pas éliminer les risques de renversement

Ceci est une étiquette permanente. Ne pas enlever!

Las lesiones por aplastamiento graves o mortales pueden ocurrir al volcarse los muebles. Para ayudar a prevenir el vuelco:

- Instale la fijación contra volcamientos que se proporciona.
- Coloque los objetos más pesados en los cajones inferiores.
- No coloque televisores u otros objetos pesados sobre este producto, a menos que el producto esté específicamente diseñado para complacerlos.
- Nunca permita que los niños escalen ni se cuelguen de caiones, puertas ni estantes.
- Nunca abra más de un cajón a la vez.

El uso de fijaciones contra volcamientos solo puede reducir, pero no eliminar, el riesgo de volcamiento.

Esta es una etiqueta permanente. No la saque.