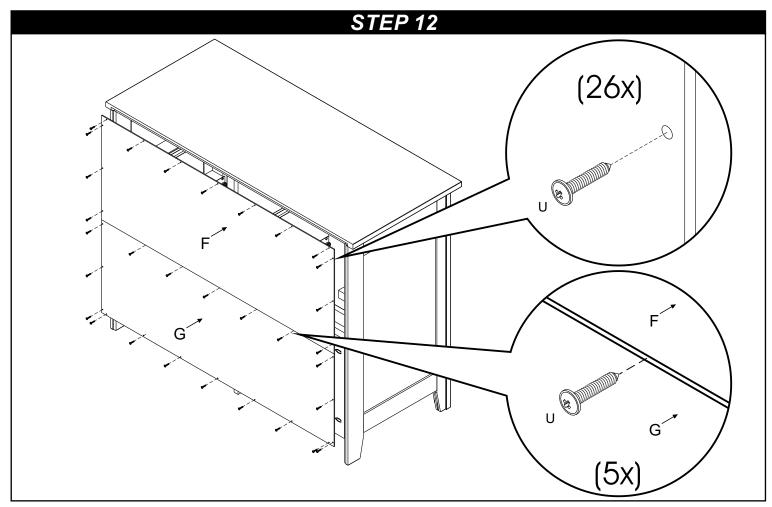

ts

# PREPARATION

Carefully remove and lay out all hardware and parts. Check quantities and match the parts list.

Construct case on an even flat floor.

Note: during the assembly process whenever using screws or bolts, check each with the parts list by letter and size identification.

Be sure to use the proper size specified in the assembly directions. If any parts are missing or broken or you need assistance with assembly.

**DO NOT return your product to the dealer.** Please identify the furniture by the model number identification stamped on the assembly when you call or write to Foundations. Make note of all identification numbers and include this information with your request.

**DO NOT Substitute Parts!** 

### SUGGESTED TOOLS

#2 Medium Straight Screwdriver





























## STEP 15

# **ANTI-TIP RESTRAINT ASSEMBLY INSTRUCTION**

Anti-tip Restraint Assembly is REQUIRED in order to complete construction of this product. When properly installed, this hardware can provide additional protection against the unexpected tipping of furniture.

### ASSEMBLY INSTRUCTIONS:

- 1) Attach one bracket "CC" to back of unit using (2) of screw "BB" as shown in diagram below.
- 2) Place the furniture against wall at the desired location in your room. Mark the location on the wall which will position a second bracket "CC" approximately 1" lower than the one attached to the unit.
- 3) Remove furniture from desired location to allow installation of a second bracket "CC" on wall. Attach the second bracket "CC" to the wall. Note-if a "Hollow Wall Anchor Bolt" system (not pro