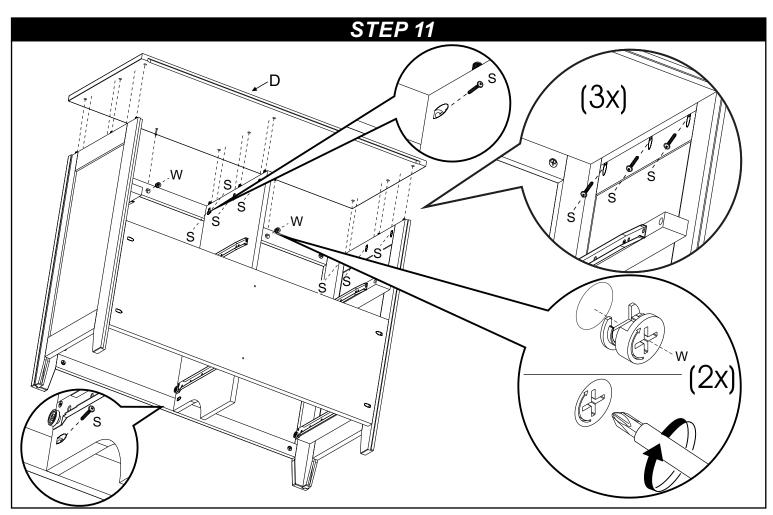

arts

# PREPARATION

Carefully remove and lay out all hardware and parts. Check quantities and match the parts list.

Construct case on an even flat floor.

Note: during the assembly process whenever using screws or bolts, check each with the parts list by letter and size identification.

Be sure to use the proper size specified in the assembly directions. If any parts are missing or broken or you need assistance with assembly.

**DO NOT return your product to the dealer.** Please identify the furniture by the model number identification stamped on the assembly when you call or write to Foundations. Make note of all identification numbers and include this information with your request.

**DO NOT Substitute Parts!** 

### SUGGESTED TOOLS

#2 Medium Straight Screwdriver





























## STEP 15

# **ANTI-TIP RESTRAINT ASSEMBLY INSTRUCTION**

Anti-tip Restraint Assembly is REQUIRED in order to complete construction of this product. When properly installed, this hardware can provide additional protection against the unexpected tipping of furniture.

### ASSEMBLY INSTRUCTIONS:

- 1) Attach one bracket "CC" to back of unit using (2) of screw "BB" as shown in diagram below.
- 2) Place the furniture against wall at the desired location in your room. Mark the location on the wall which will position a second bracket "CC" approximately 1" lower than the one attached to the unit.
- 3) Remove furniture from desired location to allow installation of a second bracket "CC" on wall. Attach the second bracket "CC" to the wall. Note-if a "Hollow Wall Anchor Bolt" system (not p