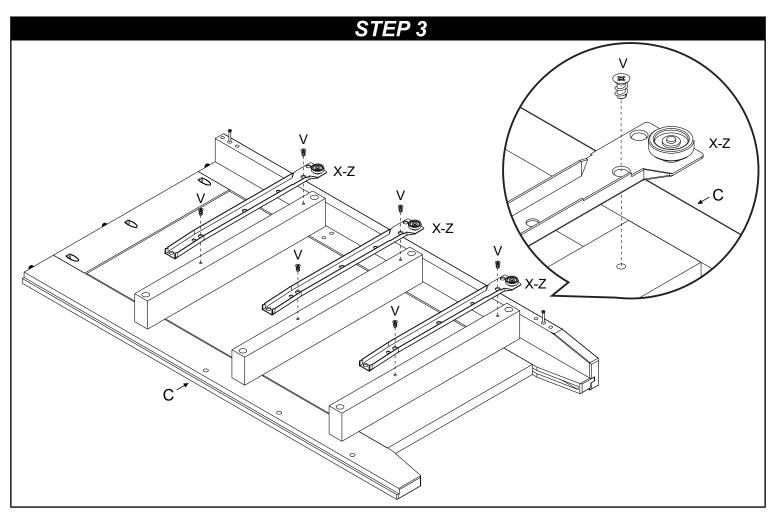

# PREPARATION

Carefully remove and lay out all hardware and parts. Check quantities and match the parts list.

Construct case on an even flat floor.

Note: during the assembly process whenever using screws or bolts, check each with the parts list by letter and size identification.