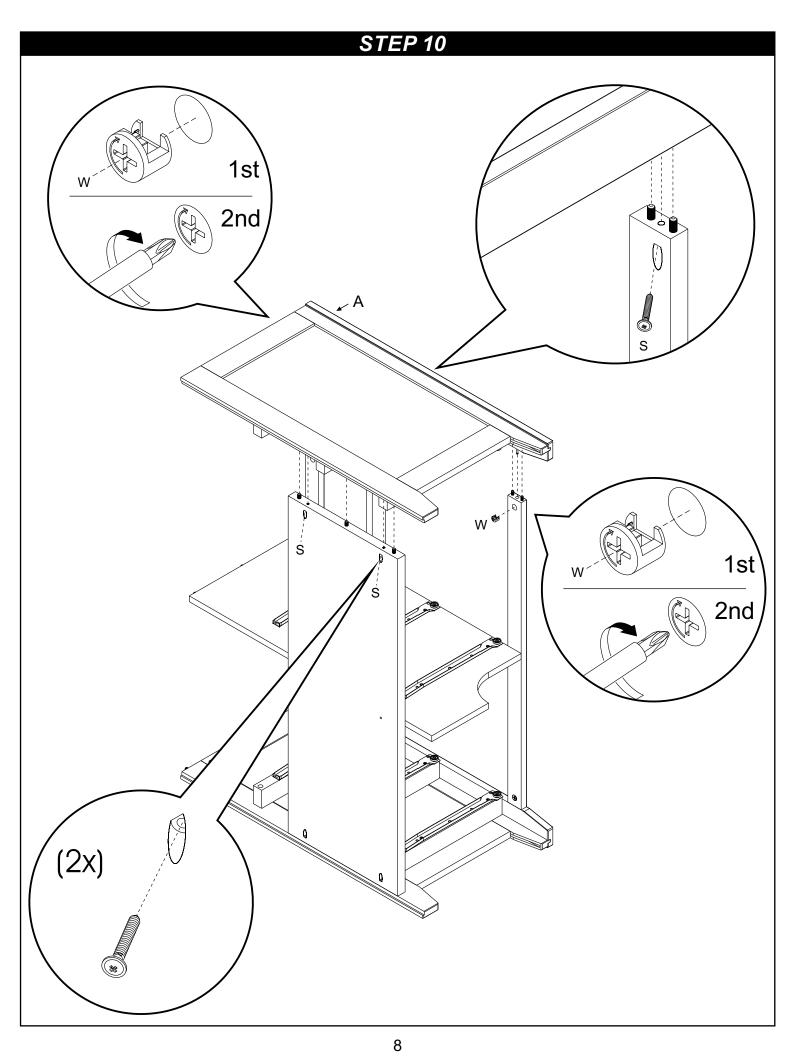

| PARTS LIST           Part Description         Part Number Quantity           A. End Panel - Left         92103464         1           B. Division         92103465         1           C. End Panel - Right         92103466         1           D. Top Panel         92103467         1           E. Lower Back         92103468         1           F. Top Back Panel         92103469         1           G. Lower Back Panel         92103470         1           H. Front Rail         92103470         1           H. Front Rail         92103471         2           I. Bottom Front Rail         92103472         1           J. Top Front Rail         92103473         1           K. Drawer Front         92103473         1           K. Drawer Bottom         92103474         6           M. Drawer Bottom         92103475         6           M. Drawer Right Side         92103447         6           O. Drawer Left Side         92103447         6           Q. Dowel Ø6         92103477         16           R. Flat Head Screw         92103477         6           V. Glide Screw         92103477         6           U. Flat Hea | DADTO                | ICT         |    |
|------------------------------------------------------------------------------------------------------------------------------------------------------------------------------------------------------------------------------------------------------------------------------------------------------------------------------------------------------------------------------------------------------------------------------------------------------------------------------------------------------------------------------------------------------------------------------------------------------------------------------------------------------------------------------------------------------------------------------------------------------------------------------------------------------------------------------------------------------------------------------------------------------------------------------------------------------------------------------------------------------------------------------------------------------------------------------------------------------------------------------------------------------------|----------------------|-------------|----|
| A. End Panel - Left       92103464       1         B. Division       92103465       1         C. End Panel - Right       92103466       1         D. Top Panel       92103467       1         E. Lower Back       92103468       1         F. Top Back Panel       92103469       1         G. Lower Back Panel       92103470       1         H. Front Rail       92103471       2         I. Bottom Front Rail       92103472       1         J. Top Front Rail       92103472       1         J. Top Front Rail       92103473       1         K. Drawer Front       92103474       6         L. Drawer Back       92103475       6         M. Drawer Bottom       92103476       6         N. Drawer Right Side       92103476       6         O. Drawer Left Side       92103447       6         P. Dowel Ø8       92103477       16         R. Flat Head Screw       92103477       6         R. Flat Head Screw       92103477       6         U. Flat Head Screw       92103477       6         U. Flat Head Screw       92103477       6         V. Glide Screw       92103450       6                                                            |                      |             |    |
| B. Division       92103465       1         C. End Panel - Right       92103466       1         D. Top Panel       92103467       1         E. Lower Back       92103468       1         F. Top Back Panel       92103469       1         G. Lower Back Panel       92103470       1         H. Front Rail       92103471       2         I. Bottom Front Rail       92103472       1         J. Top Front Rail       92103473       1         K. Drawer Front       92103474       6         L. Drawer Back       92103475       6         M. Drawer Bottom       92103476       6         N. Drawer Right Side       92103447       6         O. Drawer Left Side       92103447       6         P. Dowel Ø8       92103477       16         R. Flat Head Screw       92103477       2         S. Flat Head Screw       92103477       6         U. Flat Head Screw       92103477       6         U. Flat Head Screw       92103477       6         V. Glide Screw       92103477       6         V. Glides       92103450       6         Y. Handle       92103450       6         Z                                                                    |                      | Part Number |    |
| C. End Panel - Right       92103466       1         D. Top Panel       92103467       1         E. Lower Back       92103468       1         F. Top Back Panel       92103469       1         G. Lower Back Panel       92103470       1         H. Front Rail       92103471       2         I. Bottom Front Rail       92103472       1         J. Top Front Rail       92103473       1         K. Drawer Front       92103474       6         L. Drawer Back       92103475       6         M. Drawer Bottom       92103476       6         N. Drawer Right Side       92103447       6         O. Drawer Left Side       92103447       6         P. Dowel Ø8       92103477       43         Q. Dowel Ø6       92103477       16         R. Flat Head Screw       92103477       6         V. Flat Head Screw       92103477       6         U. Flat Head Screw       92103477       6         V. Glide Screw       92103477       6         V. Glide Screw       92103477       6         V. Handle       92103450       6         Y. Handle       92103450       6         Z. H                                                                    | A. End Panel - Left  | 92103464    |    |
| D. Top Panel         92103467         1           E. Lower Back         92103468         1           F. Top Back Panel         92103469         1           G. Lower Back Panel         92103470         1           H. Front Rail         92103471         2           I. Bottom Front Rail         92103472         1           J. Top Front Rail         92103473         1           K. Drawer Front         92103474         6           L. Drawer Back         92103475         6           M. Drawer Bottom         92103476         6           N. Drawer Right Side         92103447         6           O. Drawer Left Side         92103447         6           P. Dowel Ø8         92103477         43           Q. Dowel Ø6         92103477         16           R. Flat Head Screw         92103477         6           V. Flat Head Screw         92103477         6           U. Flat Head Screw         92103477         6           V. Glide Screw         92103477         6           V. Glides         92103477         6           V. Handle         92103450         6           Z. Handle Screw         92103450         12       |                      | 92103465    | -  |
| E. Lower Back 92103468 1 F. Top Back Panel 92103469 1 G. Lower Back Panel 92103470 1 H. Front Rail 92103471 2 I. Bottom Front Rail 92103472 1 J. Top Front Rail 92103473 1 K. Drawer Front 92103474 6 L. Drawer Back 92103475 6 M. Drawer Bottom 92103476 6 N. Drawer Right Side 92103447 6 O. Drawer Left Side 92103447 6 P. Dowel Ø8 92103477 43 Q. Dowel Ø6 92103477 16 R. Flat Head Screw 92103477 2 S. Flat Head Screw 92103477 67 T. Minifix Screw 92103477 6 U. Flat Head Screw 92103477 6 U. Flat Head Screw 92103477 6 V. Glide Screw 92103477 6 X. Glides 92103477 6 X. Glides 92103477 6 X. Glides 92103477 6 X. Glides 92103477 6 X. Handle 92103477 6 Z. Handle Screw 92103450 6 Z. Handle Screw 92103359 2 BB. Pan Head Screw 92103359 2 CC. Bracket 92103359 2                                                                                                                                                                                                                                                                                                                                                                              |                      | 92103466    | -  |
| F. Top Back Panel 92103469 1 G. Lower Back Panel 92103470 1 H. Front Rail 92103471 2 I. Bottom Front Rail 92103472 1 J. Top Front Rail 92103473 1 K. Drawer Front 92103474 6 L. Drawer Back 92103475 6 M. Drawer Bottom 92103476 6 N. Drawer Right Side 92103447 6 O. Drawer Left Side 92103447 6 P. Dowel Ø8 92103477 43 Q. Dowel Ø6 92103477 16 R. Flat Head Screw 92103477 2 S. Flat Head Screw 92103477 67 T. Minifix Screw 92103477 6 U. Flat Head Screw 92103477 6 V. Glide Screw 92103477 6 X. Glides 92103477 6 X. Glides 92103477 6 X. Glides 92103477 6 Z. Handle 92103450 6 Z. Handle Screw 92103450 12 AA. Pan Head Screw 92103359 2 BB. Pan Head Screw 92103359 2 CC. Bracket 92103359 2                                                                                                                                                                                                                                                                                                                                                                                                                                                      |                      | 92103467    | -  |
| G. Lower Back Panel       92103470       1         H. Front Rail       92103471       2         I. Bottom Front Rail       92103472       1         J. Top Front Rail       92103473       1         K. Drawer Front       92103474       6         L. Drawer Back       92103475       6         M. Drawer Bottom       92103476       6         N. Drawer Right Side       92103447       6         O. Drawer Left Side       92103447       6         P. Dowel Ø8       92103477       43         Q. Dowel Ø6       92103477       16         R. Flat Head Screw       92103477       6         T. Minifix Screw       92103477       6         U. Flat Head Screw       92103477       6         V. Glide Screw       92103477       6         W. Minifix Round Nut       92103477       6         X. Glides       92103477       6         Y. Handle       92103450       6         Z. Handle Screw       92103450       12         AA. Pan Head Screw       92103359       2         BB. Pan Head Screw       92103359       2         CC. Bracket       92103359       2 <td>E. Lower Back</td> <td>92103468</td> <td>-</td>                        | E. Lower Back        | 92103468    | -  |
| H. Front Rail 92103471 2 I. Bottom Front Rail 92103472 1 J. Top Front Rail 92103473 1 K. Drawer Front 92103474 6 L. Drawer Back 92103475 6 M. Drawer Bottom 92103476 6 N. Drawer Right Side 92103447 6 O. Drawer Left Side 92103447 6 P. Dowel Ø8 92103477 43 Q. Dowel Ø6 92103477 16 R. Flat Head Screw 92103477 2 S. Flat Head Screw 92103477 67 T. Minifix Screw 92103477 6 U. Flat Head Screw 92103477 6 U. Flat Head Screw 92103477 6 V. Glide Screw 92103477 6 X. Glides 92103477 6 X. Glides 92103477 6 X. Glides 92103477 6 Z. Handle 92103360 6 Y. Handle 92103450 6 Z. Handle Screw 92103359 2 BB. Pan Head Screw 92103359 2 CC. Bracket 92103359 2                                                                                                                                                                                                                                                                                                                                                                                                                                                                                              |                      | 92103469    | -  |
| I. Bottom Front Rail       92103472       1         J. Top Front Rail       92103473       1         K. Drawer Front       92103474       6         L. Drawer Back       92103475       6         M. Drawer Bottom       92103476       6         N. Drawer Right Side       92103447       6         O. Drawer Left Side       92103448       6         P. Dowel Ø8       92103477       43         Q. Dowel Ø6       92103477       16         R. Flat Head Screw       92103477       67         T. Minifix Screw       92103477       6         U. Flat Head Screw       92103477       31         V. Glide Screw       92103360       48         W. Minifix Round Nut       92103477       6         X. Glides       92103450       6         Y. Handle       92103450       6         Z. Handle Screw       92103359       2         BB. Pan Head Screw       92103359       2         CC. Bracket       92103359       2                                                                                                                                                                                                                            | G. Lower Back Panel  | 92103470    | -  |
| J. Top Front Rail       92103473       1         K. Drawer Front       92103474       6         L. Drawer Back       92103475       6         M. Drawer Bottom       92103476       6         N. Drawer Right Side       92103447       6         O. Drawer Left Side       92103448       6         P. Dowel Ø8       92103477       43         Q. Dowel Ø6       92103477       16         R. Flat Head Screw       92103477       67         T. Minifix Screw       92103477       6         U. Flat Head Screw       92103477       31         V. Glide Screw       92103360       48         W. Minifix Round Nut       92103477       6         X. Glides       92103450       6         Y. Handle       92103450       12         AA. Pan Head Screw       92103359       2         BB. Pan Head Screw       92103359       2         CC. Bracket       92103359       2                                                                                                                                                                                                                                                                            | H. Front Rail        | 92103471    |    |
| K. Drawer Front       92103474       6         L. Drawer Back       92103475       6         M. Drawer Bottom       92103476       6         N. Drawer Right Side       92103447       6         O. Drawer Left Side       92103448       6         P. Dowel Ø8       92103477       43         Q. Dowel Ø6       92103477       16         R. Flat Head Screw       92103477       67         T. Minifix Screw       92103477       6         U. Flat Head Screw       92103477       31         V. Glide Screw       92103360       48         W. Minifix Round Nut       92103477       6         X. Glides       92103450       6         Y. Handle       92103450       6         Z. Handle Screw       92103359       2         BB. Pan Head Screw       92103359       2         CC. Bracket       92103359       2                                                                                                                                                                                                                                                                                                                                 | I. Bottom Front Rail | 92103472    | -  |
| L. Drawer Back       92103475       6         M. Drawer Bottom       92103476       6         N. Drawer Right Side       92103447       6         O. Drawer Left Side       92103477       43         P. Dowel Ø8       92103477       43         Q. Dowel Ø6       92103477       16         R. Flat Head Screw       92103477       67         T. Minifix Screw       92103477       6         U. Flat Head Screw       92103477       31         V. Glide Screw       92103477       6         W. Minifix Round Nut       92103477       6         X. Glides       92103477       6         Y. Handle       92103450       6         Z. Handle Screw       92103450       12         AA. Pan Head Screw       92103359       2         BB. Pan Head Screw       92103359       2         CC. Bracket       92103359       2                                                                                                                                                                                                                                                                                                                             | J. Top Front Rail    | 92103473    | 1  |
| M. Drawer Bottom       92103476       6         N. Drawer Right Side       92103447       6         O. Drawer Left Side       92103448       6         P. Dowel Ø8       92103477       43         Q. Dowel Ø6       92103477       16         R. Flat Head Screw       92103477       67         T. Minifix Screw       92103477       6         U. Flat Head Screw       92103477       31         V. Glide Screw       92103360       48         W. Minifix Round Nut       92103477       6         X. Glides       92103470       6         Y. Handle       92103450       6         Z. Handle Screw       92103450       12         AA. Pan Head Screw       92103359       2         BB. Pan Head Screw       92103359       2         CC. Bracket       92103359       2                                                                                                                                                                                                                                                                                                                                                                           | K. Drawer Front      | 92103474    | 6  |
| N. Drawer Right Side       92103447       6         O. Drawer Left Side       92103448       6         P. Dowel Ø8       92103477       43         Q. Dowel Ø6       92103477       16         R. Flat Head Screw       92103477       67         T. Minifix Screw       92103477       6         U. Flat Head Screw       92103477       31         V. Glide Screw       92103360       48         W. Minifix Round Nut       92103477       6         X. Glides       92103450       6         Y. Handle       92103450       6         Z. Handle Screw       92103359       2         BB. Pan Head Screw       92103359       2         CC. Bracket       92103359       2                                                                                                                                                                                                                                                                                                                                                                                                                                                                              | L. Drawer Back       | 92103475    | 6  |
| O. Drawer Left Side       92103448       6         P. Dowel Ø8       92103477       43         Q. Dowel Ø6       92103477       16         R. Flat Head Screw       92103477       2         S. Flat Head Screw       92103477       67         T. Minifix Screw       92103477       6         U. Flat Head Screw       92103477       31         V. Glide Screw       92103360       48         W. Minifix Round Nut       92103477       6         X. Glides       92103470       6         Y. Handle       92103450       6         Z. Handle Screw       92103450       12         AA. Pan Head Screw       92103359       2         BB. Pan Head Screw       92103359       2         CC. Bracket       92103359       2                                                                                                                                                                                                                                                                                                                                                                                                                             | M. Drawer Bottom     | 92103476    | 6  |
| P. Dowel Ø8       92103477       43         Q. Dowel Ø6       92103477       16         R. Flat Head Screw       92103477       2         S. Flat Head Screw       92103477       67         T. Minifix Screw       92103477       31         V. Glide Screw       92103360       48         W. Minifix Round Nut       92103477       6         X. Glides       92103477       6         Y. Handle       92103450       6         Z. Handle Screw       92103450       12         AA. Pan Head Screw       92103359       2         BB. Pan Head Screw       92103359       2         CC. Bracket       92103359       2                                                                                                                                                                                                                                                                                                                                                                                                                                                                                                                                  | N. Drawer Right Side | 92103447    | 6  |
| Q. Dowel Ø6       92103477       16         R. Flat Head Screw       92103477       2         S. Flat Head Screw       92103477       67         T. Minifix Screw       92103477       6         U. Flat Head Screw       92103477       31         V. Glide Screw       92103360       48         W. Minifix Round Nut       92103477       6         X. Glides       92103470       6         Y. Handle       92103450       6         Z. Handle Screw       92103450       12         AA. Pan Head Screw       92103359       2         BB. Pan Head Screw       92103359       2         CC. Bracket       92103359       2                                                                                                                                                                                                                                                                                                                                                                                                                                                                                                                            | O. Drawer Left Side  | 92103448    | 6  |
| R. Flat Head Screw       92103477       2         S. Flat Head Screw       92103477       67         T. Minifix Screw       92103477       6         U. Flat Head Screw       92103477       31         V. Glide Screw       92103360       48         W. Minifix Round Nut       92103477       6         X. Glides       92103360       6         Y. Handle       92103450       6         Z. Handle Screw       92103450       12         AA. Pan Head Screw       92103359       2         BB. Pan Head Screw       92103359       2         CC. Bracket       92103359       2                                                                                                                                                                                                                                                                                                                                                                                                                                                                                                                                                                        | P. Dowel Ø8          | 92103477    | 43 |
| S. Flat Head Screw       92103477       67         T. Minifix Screw       92103477       6         U. Flat Head Screw       92103477       31         V. Glide Screw       92103360       48         W. Minifix Round Nut       92103477       6         X. Glides       92103360       6         Y. Handle       92103450       6         Z. Handle Screw       92103450       12         AA. Pan Head Screw       92103359       2         BB. Pan Head Screw       92103359       2         CC. Bracket       92103359       2                                                                                                                                                                                                                                                                                                                                                                                                                                                                                                                                                                                                                          | Q. Dowel Ø6          | 92103477    | 16 |
| T. Minifix Screw       92103477       6         U. Flat Head Screw       92103477       31         V. Glide Screw       92103360       48         W. Minifix Round Nut       92103477       6         X. Glides       92103360       6         Y. Handle       92103450       6         Z. Handle Screw       92103450       12         AA. Pan Head Screw       92103359       2         BB. Pan Head Screw       92103359       2         CC. Bracket       92103359       2                                                                                                                                                                                                                                                                                                                                                                                                                                                                                                                                                                                                                                                                             | R. Flat Head Screw   | 92103477    | 2  |
| U. Flat Head Screw       92103477       31         V. Glide Screw       92103360       48         W. Minifix Round Nut       92103477       6         X. Glides       92103360       6         Y. Handle       92103450       6         Z. Handle Screw       92103450       12         AA. Pan Head Screw       92103359       2         BB. Pan Head Screw       92103359       2         CC. Bracket       92103359       2                                                                                                                                                                                                                                                                                                                                                                                                                                                                                                                                                                                                                                                                                                                             | S. Flat Head Screw   | 92103477    | 67 |
| V. Glide Screw       92103360       48         W. Minifix Round Nut       92103477       6         X. Glides       92103360       6         Y. Handle       92103450       6         Z. Handle Screw       92103450       12         AA. Pan Head Screw       92103359       2         BB. Pan Head Screw       92103359       2         CC. Bracket       92103359       2                                                                                                                                                                                                                                                                                                                                                                                                                                                                                                                                                                                                                                                                                                                                                                                | T. Minifix Screw     | 92103477    | 6  |
| W. Minifix Round Nut       92103477       6         X. Glides       92103360       6         Y. Handle       92103450       6         Z. Handle Screw       92103450       12         AA. Pan Head Screw       92103359       2         BB. Pan Head Screw       92103359       2         CC. Bracket       92103359       2                                                                                                                                                                                                                                                                                                                                                                                                                                                                                                                                                                                                                                                                                                                                                                                                                               | U. Flat Head Screw   | 92103477    | 31 |
| X. Glides       92103360       6         Y. Handle       92103450       6         Z. Handle Screw       92103450       12         AA. Pan Head Screw       92103359       2         BB. Pan Head Screw       92103359       2         CC. Bracket       92103359       2                                                                                                                                                                                                                                                                                                                                                                                                                                                                                                                                                                                                                                                                                                                                                                                                                                                                                   | V. Glide Screw       | 92103360    | 48 |
| Y. Handle       92103450       6         Z. Handle Screw       92103450       12         AA. Pan Head Screw       92103359       2         BB. Pan Head Screw       92103359       2         CC. Bracket       92103359       2                                                                                                                                                                                                                                                                                                                                                                                                                                                                                                                                                                                                                                                                                                                                                                                                                                                                                                                            | W. Minifix Round Nut | 92103477    | 6  |
| Z. Handle Screw       92103450       12         AA. Pan Head Screw       92103359       2         BB. Pan Head Screw       92103359       2         CC. Bracket       92103359       2                                                                                                                                                                                                                                                                                                                                                                                                                                                                                                                                                                                                                                                                                                                                                                                                                                                                                                                                                                     | X. Glides            | 92103360    | 6  |
| AA. Pan Head Screw       92103359       2         BB. Pan Head Screw       92103359       2         CC. Bracket       92103359       2                                                                                                                                                                                                                                                                                                                                                                                                                                                                                                                                                                                                                                                                                                                                                                                                                                                                                                                                                                                                                     | Y. Handle            | 92103450    | 6  |
| BB. Pan Head Screw         92103359         2           CC. Bracket         92103359         2                                                                                                                                                                                                                                                                                                                                                                                                                                                                                                                                                                                                                                                                                                                                                                                                                                                                                                                                                                                                                                                             | Z. Handle Screw      | 92103450    | 12 |
| BB. Pan Head Screw         92103359         2           CC. Bracket         92103359         2                                                                                                                                                                                                                                                                                                                                                                                                                                                                                                                                                                                                                                                                                                                                                                                                                                                                                                                                                                                                                                                             | AA. Pan Head Screw   | 92103359    | 2  |
| CC. Bracket 92103359 2                                                                                                                                                                                                                                                                                                                                                                                                                                                                                                                                                                                                                                                                                                                                                                                                                                                                                                                                                                                                                                                                                                                                     | BB. Pan Head Screw   | 92103359    | 2  |
|                                                                                                                                                                                                                                                                                                                                                                                                                                                                                                                                                                                                                                                                                                                                                                                                                                                                                                                                                                                                                                                                                                                                                            | CC. Bracket          | 92103359    | 2  |
|                                                                                                                                                                                                                                                                                                                                                                                                                                                                                                                                                                                                                                                                                                                                                                                                                                                                                                                                                                                                                                                                                                                                                            | DD. Restraint Strap  | 92103359    | 1  |