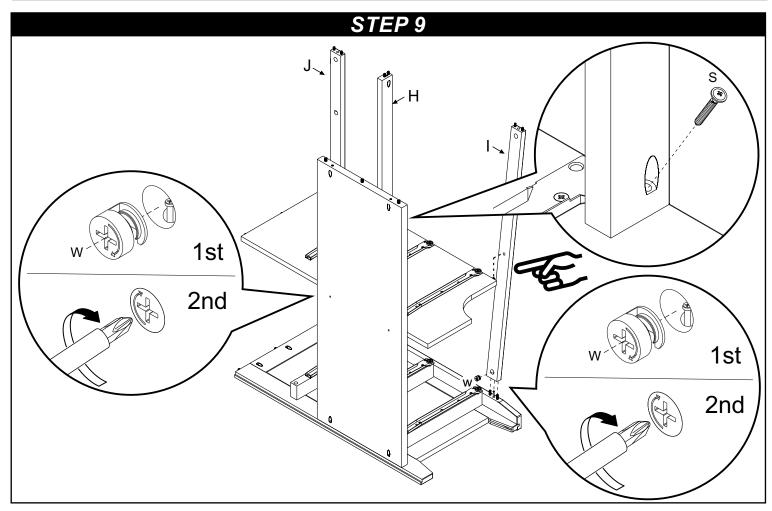

| PARTS LIST           Part Description         Part Number Quantity           A. End Panel - Left         92103464         1           B. Division         92103465         1           C. End Panel - Right         92103466         1           D. Top Panel         92103467         1           E. Lower Back         92103468         1           F. Top Back Panel         92103469         1           G. Lower Back Panel         92103470         1           H. Front Rail         92103470         1           H. Front Rail         92103471         2           I. Bottom Front Rail         92103472         1           J. Top Front Rail         92103473         1           K. Drawer Front         92103473         1           K. Drawer Bottom         92103474         6           M. Drawer Bottom         92103475         6           M. Drawer Right Side         92103447         6           O. Drawer Left Side         92103447         6           Q. Dowel Ø6         92103477         16           R. Flat Head Screw         92103477         6           V. Glide Screw         92103477         6           U. Flat Hea | DADTO                | ICT         |    |
|------------------------------------------------------------------------------------------------------------------------------------------------------------------------------------------------------------------------------------------------------------------------------------------------------------------------------------------------------------------------------------------------------------------------------------------------------------------------------------------------------------------------------------------------------------------------------------------------------------------------------------------------------------------------------------------------------------------------------------------------------------------------------------------------------------------------------------------------------------------------------------------------------------------------------------------------------------------------------------------------------------------------------------------------------------------------------------------------------------------------------------------------------------|----------------------|-------------|----|
| A. End Panel - Left       92103464       1         B. Division       92103465       1         C. End Panel - Right       92103466       1         D. Top Panel       92103467       1         E. Lower Back       92103468       1         F. Top Back Panel       92103469       1         G. Lower Back Panel       92103470       1         H. Front Rail       92103471       2         I. Bottom Front Rail       92103472       1         J. Top Front Rail       92103472       1         J. Top Front Rail       92103473       1         K. Drawer Front       92103474       6         L. Drawer Back       92103475       6         M. Drawer Bottom       92103476       6         N. Drawer Right Side       92103476       6         O. Drawer Left Side       92103447       6         P. Dowel Ø8       92103477       16         R. Flat Head Screw       92103477       6         R. Flat Head Screw       92103477       6         U. Flat Head Screw       92103477       6         U. Flat Head Screw       92103477       6         V. Glide Screw       92103450       6                                                            |                      |             |    |
| B. Division       92103465       1         C. End Panel - Right       92103466       1         D. Top Panel       92103467       1         E. Lower Back       92103468       1         F. Top Back Panel       92103469       1         G. Lower Back Panel       92103470       1         H. Front Rail       92103471       2         I. Bottom Front Rail       92103472       1         J. Top Front Rail       92103473       1         K. Drawer Front       92103474       6         L. Drawer Back       92103475       6         M. Drawer Bottom       92103476       6         N. Drawer Right Side       92103447       6         O. Drawer Left Side       92103447       6         P. Dowel Ø8       92103477       16         R. Flat Head Screw       92103477       2         S. Flat Head Screw       92103477       6         U. Flat Head Screw       92103477       6         U. Flat Head Screw       92103477       6         V. Glide Screw       92103477       6         V. Glides       92103450       6         Y. Handle       92103450       6         Z                                                                    |                      | Part Number |    |
| C. End Panel - Right       92103466       1         D. Top Panel       92103467       1         E. Lower Back       92103468       1         F. Top Back Panel       92103469       1         G. Lower Back Panel       92103470       1         H. Front Rail       92103471       2         I. Bottom Front Rail       92103472       1         J. Top Front Rail       92103473       1         K. Drawer Front       92103474       6         L. Drawer Back       92103475       6         M. Drawer Bottom       92103476       6         N. Drawer Right Side       92103447       6         O. Drawer Left Side       92103447       6         P. Dowel Ø8       92103477       43         Q. Dowel Ø6       92103477       16         R. Flat Head Screw       92103477       6         V. Flat Head Screw       92103477       6         U. Flat Head Screw       92103477       6         V. Glide Screw       92103477       6         V. Glide Screw       92103477       6         V. Handle       92103450       6         Y. Handle       92103450       6         Z. H                                                                    | A. End Panel - Left  | 92103464    |    |
| D. Top Panel         92103467         1           E. Lower Back         92103468         1           F. Top Back Panel         92103469         1           G. Lower Back Panel         92103470         1           H. Front Rail         92103471         2           I. Bottom Front Rail         92103472         1           J. Top Front Rail         92103473         1           K. Drawer Front         92103474         6           L. Drawer Back         92103475         6           M. Drawer Bottom         92103476         6           N. Drawer Right Side         92103447         6           O. Drawer Left Side         92103447         6           P. Dowel Ø8         92103477         43           Q. Dowel Ø6         92103477         16           R. Flat Head Screw         92103477         6           V. Flat Head Screw         92103477         6           U. Flat Head Screw         92103477         6           V. Glide Screw         92103477         6           V. Glides         92103477         6           V. Handle         92103450         6           Z. Handle Screw         92103450         12       |                      | 92103465    | -  |
| E. Lower Back 92103468 1 F. Top Back Panel 92103469 1 G. Lower Back Panel 92103470 1 H. Front Rail 92103471 2 I. Bottom Front Rail 92103472 1 J. Top Front Rail 92103473 1 K. Drawer Front 92103474 6 L. Drawer Back 92103475 6 M. Drawer Bottom 92103476 6 N. Drawer Right Side 92103447 6 O. Drawer Left Side 92103447 6 P. Dowel Ø8 92103477 43 Q. Dowel Ø6 92103477 16 R. Flat Head Screw 92103477 2 S. Flat Head Screw 92103477 67 T. Minifix Screw 92103477 6 U. Flat Head Screw 92103477 6 U. Flat Head Screw 92103477 6 V. Glide Screw 92103477 6 X. Glides 92103477 6 X. Glides 92103477 6 X. Glides 92103477 6 X. Glides 92103477 6 X. Handle 92103477 6 Z. Handle Screw 92103450 6 Z. Handle Screw 92103359 2 BB. Pan Head Screw 92103359 2 CC. Bracket 92103359 2                                                                                                                                                                                                                                                                                                                                                                              |                      | 92103466    | -  |
| F. Top Back Panel 92103469 1 G. Lower Back Panel 92103470 1 H. Front Rail 92103471 2 I. Bottom Front Rail 92103472 1 J. Top Front Rail 92103473 1 K. Drawer Front 92103474 6 L. Drawer Back 92103475 6 M. Drawer Bottom 92103476 6 N. Drawer Right Side 92103447 6 O. Drawer Left Side 92103447 6 P. Dowel Ø8 92103477 43 Q. Dowel Ø6 92103477 16 R. Flat Head Screw 92103477 2 S. Flat Head Screw 92103477 67 T. Minifix Screw 92103477 6 U. Flat Head Screw 92103477 6 V. Glide Screw 92103477 6 X. Glides 92103477 6 X. Glides 92103477 6 X. Glides 92103477 6 Z. Handle 92103450 6 Z. Handle Screw 92103450 12 AA. Pan Head Screw 92103359 2 BB. Pan Head Screw 92103359 2 CC. Bracket 92103359 2                                                                                                                                                                                                                                                                                                                                                                                                                                                      |                      | 92103467    | -  |
| G. Lower Back Panel       92103470       1         H. Front Rail       92103471       2         I. Bottom Front Rail       92103472       1         J. Top Front Rail       92103473       1         K. Drawer Front       92103474       6         L. Drawer Back       92103475       6         M. Drawer Bottom       92103476       6         N. Drawer Right Side       92103447       6         O. Drawer Left Side       92103447       6         P. Dowel Ø8       92103477       43         Q. Dowel Ø6       92103477       16         R. Flat Head Screw       92103477       6         T. Minifix Screw       92103477       6         U. Flat Head Screw       92103477       6         V. Glide Screw       92103477       6         W. Minifix Round Nut       92103477       6         X. Glides       92103477       6         Y. Handle       92103450       6         Z. Handle Screw       92103450       12         AA. Pan Head Screw       92103359       2         BB. Pan Head Screw       92103359       2         CC. Bracket       92103359       2 <td>E. Lower Back</td> <td>92103468</td> <td>-</td>                        | E. Lower Back        | 92103468    | -  |
| H. Front Rail 92103471 2 I. Bottom Front Rail 92103472 1 J. Top Front Rail 92103473 1 K. Drawer Front 92103474 6 L. Drawer Back 92103475 6 M. Drawer Bottom 92103476 6 N. Drawer Right Side 92103447 6 O. Drawer Left Side 92103447 6 P. Dowel Ø8 92103477 43 Q. Dowel Ø6 92103477 16 R. Flat Head Screw 92103477 2 S. Flat Head Screw 92103477 67 T. Minifix Screw 92103477 6 U. Flat Head Screw 92103477 6 U. Flat Head Screw 92103477 6 V. Glide Screw 92103477 6 X. Glides 92103477 6 X. Glides 92103477 6 X. Glides 92103477 6 Z. Handle 92103360 6 Y. Handle 92103450 6 Z. Handle Screw 92103359 2 BB. Pan Head Screw 92103359 2 CC. Bracket 92103359 2                                                                                                                                                                                                                                                                                                                                                                                                                                                                                              |                      | 92103469    | -  |
| I. Bottom Front Rail       92103472       1         J. Top Front Rail       92103473       1         K. Drawer Front       92103474       6         L. Drawer Back       92103475       6         M. Drawer Bottom       92103476       6         N. Drawer Right Side       92103447       6         O. Drawer Left Side       92103448       6         P. Dowel Ø8       92103477       43         Q. Dowel Ø6       92103477       16         R. Flat Head Screw       92103477       67         T. Minifix Screw       92103477       6         U. Flat Head Screw       92103477       31         V. Glide Screw       92103360       48         W. Minifix Round Nut       92103477       6         X. Glides       92103450       6         Y. Handle       92103450       6         Z. Handle Screw       92103359       2         BB. Pan Head Screw       92103359       2         CC. Bracket       92103359       2                                                                                                                                                                                                                            | G. Lower Back Panel  | 92103470    | -  |
| J. Top Front Rail       92103473       1         K. Drawer Front       92103474       6         L. Drawer Back       92103475       6         M. Drawer Bottom       92103476       6         N. Drawer Right Side       92103447       6         O. Drawer Left Side       92103448       6         P. Dowel Ø8       92103477       43         Q. Dowel Ø6       92103477       16         R. Flat Head Screw       92103477       67         T. Minifix Screw       92103477       6         U. Flat Head Screw       92103477       31         V. Glide Screw       92103360       48         W. Minifix Round Nut       92103477       6         X. Glides       92103450       6         Y. Handle       92103450       12         AA. Pan Head Screw       92103359       2         BB. Pan Head Screw       92103359       2         CC. Bracket       92103359       2                                                                                                                                                                                                                                                                            | H. Front Rail        | 92103471    |    |
| K. Drawer Front       92103474       6         L. Drawer Back       92103475       6         M. Drawer Bottom       92103476       6         N. Drawer Right Side       92103447       6         O. Drawer Left Side       92103448       6         P. Dowel Ø8       92103477       43         Q. Dowel Ø6       92103477       16         R. Flat Head Screw       92103477       67         T. Minifix Screw       92103477       6         U. Flat Head Screw       92103477       31         V. Glide Screw       92103360       48         W. Minifix Round Nut       92103477       6         X. Glides       92103450       6         Y. Handle       92103450       6         Z. Handle Screw       92103359       2         BB. Pan Head Screw       92103359       2         CC. Bracket       92103359       2                                                                                                                                                                                                                                                                                                                                 | I. Bottom Front Rail | 92103472    | -  |
| L. Drawer Back       92103475       6         M. Drawer Bottom       92103476       6         N. Drawer Right Side       92103447       6         O. Drawer Left Side       92103477       43         P. Dowel Ø8       92103477       43         Q. Dowel Ø6       92103477       16         R. Flat Head Screw       92103477       67         T. Minifix Screw       92103477       6         U. Flat Head Screw       92103477       31         V. Glide Screw       92103477       6         W. Minifix Round Nut       92103477       6         X. Glides       92103477       6         Y. Handle       92103450       6         Z. Handle Screw       92103450       12         AA. Pan Head Screw       92103359       2         BB. Pan Head Screw       92103359       2         CC. Bracket       92103359       2                                                                                                                                                                                                                                                                                                                             | J. Top Front Rail    | 92103473    | 1  |
| M. Drawer Bottom       92103476       6         N. Drawer Right Side       92103447       6         O. Drawer Left Side       92103448       6         P. Dowel Ø8       92103477       43         Q. Dowel Ø6       92103477       16         R. Flat Head Screw       92103477       67         T. Minifix Screw       92103477       6         U. Flat Head Screw       92103477       31         V. Glide Screw       92103360       48         W. Minifix Round Nut       92103477       6         X. Glides       92103470       6         Y. Handle       92103450       6         Z. Handle Screw       92103450       12         AA. Pan Head Screw       92103359       2         BB. Pan Head Screw       92103359       2         CC. Bracket       92103359       2                                                                                                                                                                                                                                                                                                                                                                           | K. Drawer Front      | 92103474    | 6  |
| N. Drawer Right Side       92103447       6         O. Drawer Left Side       92103448       6         P. Dowel Ø8       92103477       43         Q. Dowel Ø6       92103477       16         R. Flat Head Screw       92103477       67         T. Minifix Screw       92103477       6         U. Flat Head Screw       92103477       31         V. Glide Screw       92103360       48         W. Minifix Round Nut       92103477       6         X. Glides       92103450       6         Y. Handle       92103450       6         Z. Handle Screw       92103359       2         BB. Pan Head Screw       92103359       2         CC. Bracket       92103359       2                                                                                                                                                                                                                                                                                                                                                                                                                                                                              | L. Drawer Back       | 92103475    | 6  |
| O. Drawer Left Side       92103448       6         P. Dowel Ø8       92103477       43         Q. Dowel Ø6       92103477       16         R. Flat Head Screw       92103477       2         S. Flat Head Screw       92103477       67         T. Minifix Screw       92103477       6         U. Flat Head Screw       92103477       31         V. Glide Screw       92103360       48         W. Minifix Round Nut       92103477       6         X. Glides       92103470       6         Y. Handle       92103450       6         Z. Handle Screw       92103450       12         AA. Pan Head Screw       92103359       2         BB. Pan Head Screw       92103359       2         CC. Bracket       92103359       2                                                                                                                                                                                                                                                                                                                                                                                                                             | M. Drawer Bottom     | 92103476    | 6  |
| P. Dowel Ø8       92103477       43         Q. Dowel Ø6       92103477       16         R. Flat Head Screw       92103477       2         S. Flat Head Screw       92103477       67         T. Minifix Screw       92103477       31         V. Glide Screw       92103360       48         W. Minifix Round Nut       92103477       6         X. Glides       92103477       6         Y. Handle       92103450       6         Z. Handle Screw       92103450       12         AA. Pan Head Screw       92103359       2         BB. Pan Head Screw       92103359       2         CC. Bracket       92103359       2                                                                                                                                                                                                                                                                                                                                                                                                                                                                                                                                  | N. Drawer Right Side | 92103447    | 6  |
| Q. Dowel Ø6       92103477       16         R. Flat Head Screw       92103477       2         S. Flat Head Screw       92103477       67         T. Minifix Screw       92103477       6         U. Flat Head Screw       92103477       31         V. Glide Screw       92103360       48         W. Minifix Round Nut       92103477       6         X. Glides       92103470       6         Y. Handle       92103450       6         Z. Handle Screw       92103450       12         AA. Pan Head Screw       92103359       2         BB. Pan Head Screw       92103359       2         CC. Bracket       92103359       2                                                                                                                                                                                                                                                                                                                                                                                                                                                                                                                            | O. Drawer Left Side  | 92103448    | 6  |
| R. Flat Head Screw       92103477       2         S. Flat Head Screw       92103477       67         T. Minifix Screw       92103477       6         U. Flat Head Screw       92103477       31         V. Glide Screw       92103360       48         W. Minifix Round Nut       92103477       6         X. Glides       92103360       6         Y. Handle       92103450       6         Z. Handle Screw       92103450       12         AA. Pan Head Screw       92103359       2         BB. Pan Head Screw       92103359       2         CC. Bracket       92103359       2                                                                                                                                                                                                                                                                                                                                                                                                                                                                                                                                                                        | P. Dowel Ø8          | 92103477    | 43 |
| S. Flat Head Screw       92103477       67         T. Minifix Screw       92103477       6         U. Flat Head Screw       92103477       31         V. Glide Screw       92103360       48         W. Minifix Round Nut       92103477       6         X. Glides       92103360       6         Y. Handle       92103450       6         Z. Handle Screw       92103450       12         AA. Pan Head Screw       92103359       2         BB. Pan Head Screw       92103359       2         CC. Bracket       92103359       2                                                                                                                                                                                                                                                                                                                                                                                                                                                                                                                                                                                                                          | Q. Dowel Ø6          | 92103477    | 16 |
| T. Minifix Screw       92103477       6         U. Flat Head Screw       92103477       31         V. Glide Screw       92103360       48         W. Minifix Round Nut       92103477       6         X. Glides       92103360       6         Y. Handle       92103450       6         Z. Handle Screw       92103450       12         AA. Pan Head Screw       92103359       2         BB. Pan Head Screw       92103359       2         CC. Bracket       92103359       2                                                                                                                                                                                                                                                                                                                                                                                                                                                                                                                                                                                                                                                                             | R. Flat Head Screw   | 92103477    | 2  |
| U. Flat Head Screw       92103477       31         V. Glide Screw       92103360       48         W. Minifix Round Nut       92103477       6         X. Glides       92103360       6         Y. Handle       92103450       6         Z. Handle Screw       92103450       12         AA. Pan Head Screw       92103359       2         BB. Pan Head Screw       92103359       2         CC. Bracket       92103359       2                                                                                                                                                                                                                                                                                                                                                                                                                                                                                                                                                                                                                                                                                                                             | S. Flat Head Screw   | 92103477    | 67 |
| V. Glide Screw       92103360       48         W. Minifix Round Nut       92103477       6         X. Glides       92103360       6         Y. Handle       92103450       6         Z. Handle Screw       92103450       12         AA. Pan Head Screw       92103359       2         BB. Pan Head Screw       92103359       2         CC. Bracket       92103359       2                                                                                                                                                                                                                                                                                                                                                                                                                                                                                                                                                                                                                                                                                                                                                                                | T. Minifix Screw     | 92103477    | 6  |
| W. Minifix Round Nut       92103477       6         X. Glides       92103360       6         Y. Handle       92103450       6         Z. Handle Screw       92103450       12         AA. Pan Head Screw       92103359       2         BB. Pan Head Screw       92103359       2         CC. Bracket       92103359       2                                                                                                                                                                                                                                                                                                                                                                                                                                                                                                                                                                                                                                                                                                                                                                                                                               | U. Flat Head Screw   | 92103477    | 31 |
| X. Glides       92103360       6         Y. Handle       92103450       6         Z. Handle Screw       92103450       12         AA. Pan Head Screw       92103359       2         BB. Pan Head Screw       92103359       2         CC. Bracket       92103359       2                                                                                                                                                                                                                                                                                                                                                                                                                                                                                                                                                                                                                                                                                                                                                                                                                                                                                   | V. Glide Screw       | 92103360    | 48 |
| Y. Handle       92103450       6         Z. Handle Screw       92103450       12         AA. Pan Head Screw       92103359       2         BB. Pan Head Screw       92103359       2         CC. Bracket       92103359       2                                                                                                                                                                                                                                                                                                                                                                                                                                                                                                                                                                                                                                                                                                                                                                                                                                                                                                                            | W. Minifix Round Nut | 92103477    | 6  |
| Z. Handle Screw       92103450       12         AA. Pan Head Screw       92103359       2         BB. Pan Head Screw       92103359       2         CC. Bracket       92103359       2                                                                                                                                                                                                                                                                                                                                                                                                                                                                                                                                                                                                                                                                                                                                                                                                                                                                                                                                                                     | X. Glides            | 92103360    | 6  |
| AA. Pan Head Screw       92103359       2         BB. Pan Head Screw       92103359       2         CC. Bracket       92103359       2                                                                                                                                                                                                                                                                                                                                                                                                                                                                                                                                                                                                                                                                                                                                                                                                                                                                                                                                                                                                                     | Y. Handle            | 92103450    | 6  |
| BB. Pan Head Screw         92103359         2           CC. Bracket         92103359         2                                                                                                                                                                                                                                                                                                                                                                                                                                                                                                                                                                                                                                                                                                                                                                                                                                                                                                                                                                                                                                                             | Z. Handle Screw      | 92103450    | 12 |
| BB. Pan Head Screw         92103359         2           CC. Bracket         92103359         2                                                                                                                                                                                                                                                                                                                                                                                                                                                                                                                                                                                                                                                                                                                                                                                                                                                                                                                                                                                                                                                             | AA. Pan Head Screw   | 92103359    | 2  |
| CC. Bracket 92103359 2                                                                                                                                                                                                                                                                                                                                                                                                                                                                                                                                                                                                                                                                                                                                                                                                                                                                                                                                                                                                                                                                                                                                     | BB. Pan Head Screw   | 92103359    | 2  |
|                                                                                                                                                                                                                                                                                                                                                                                                                                                                                                                                                                                                                                                                                                                                                                                                                                                                                                                                                                                                                                                                                                                                                            | CC. Bracket          | 92103359    | 2  |
|                                                                                                                                                                                                                                                                                                                                                                                                                                                                                                                                                                                                                                                                                                                                                                                                                                                                                                                                                                                                                                                                                                                                                            | DD. Restraint Strap  | 92103359    | 1  |