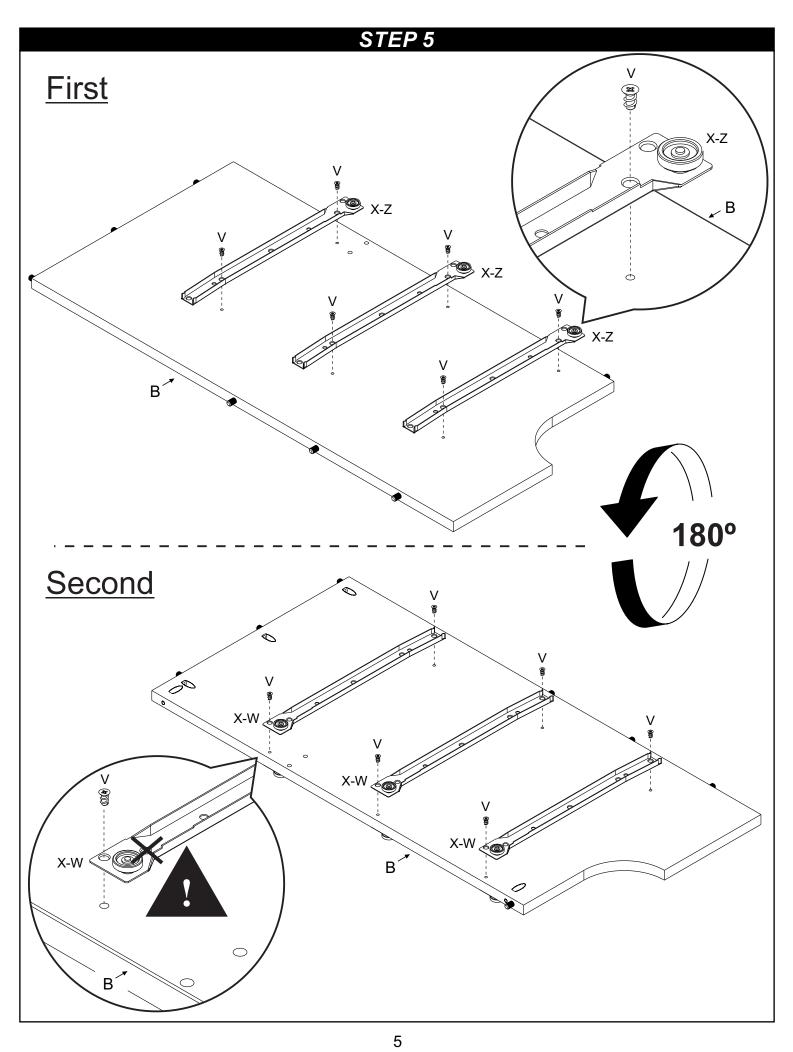

# PREPARATION

Carefully remove and lay out all hardware and parts. Check quantities and match the parts list.

Construct case on an even flat floor.

Note: during the assembly process whenever using screws or bolts, check each with the parts list by letter and size identification.