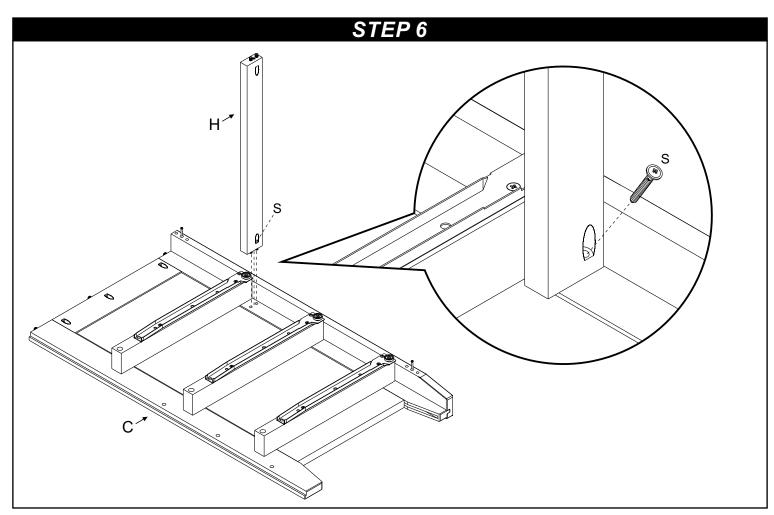

# PREPARATION

Carefully remove and lay out all hardware and parts. Check quantities and match the parts list.

Construct case on an even flat floor.

Note: during the assembly process whenever using screws or bolts, check each with the parts list by letter and size identification.