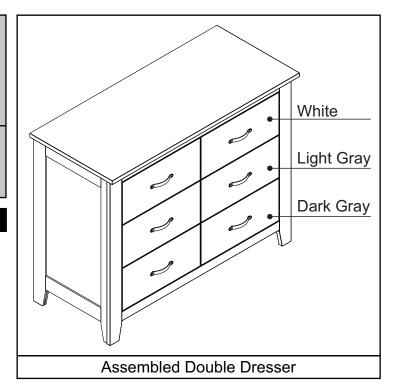

# Long Beach Double Dresser

Model Covered: F02109

KEEP INSTRUCTIONS FOR FUTURE USE.

FOR CUSTOMER SERVICE CALL
1-877-716-2757
(outside of U.S. 330-722-5033). DO NOT CALL
RETAILER OR RESELLER FOR SERVICE
AS THEY ARE NOT AUTHORIZED TO
RESOLVE ANY SERVICE ISSUES.