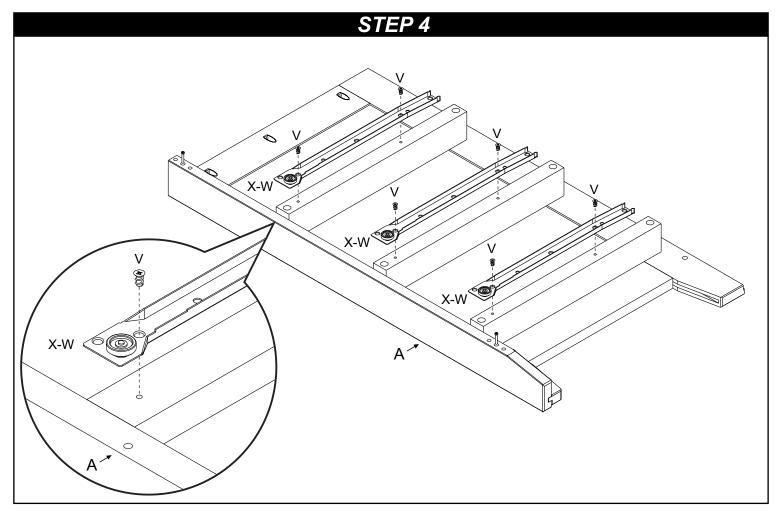

# PREPARATION

Carefully remove and lay out all hardware and parts. Check quantities and match the parts list.

Construct case on an even flat floor.

Note: during the assembly process whenever using screws or bolts, check each with the parts list by letter and size identification.