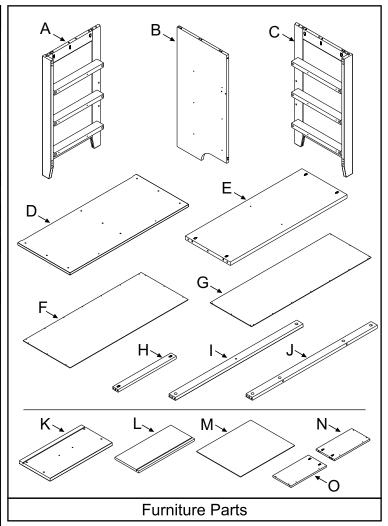

| PARTS LIST           Part Description         Part Number Quantity           A. End Panel - Left         92103464         1           B. Division         92103465         1           C. End Panel - Right         92103466         1           D. Top Panel         92103467         1           E. Lower Back         92103468         1           F. Top Back Panel         92103469         1           G. Lower Back Panel         92103470         1           H. Front Rail         92103470         1           H. Front Rail         92103471         2           I. Bottom Front Rail         92103472         1           J. Top Front Rail         92103473         1           K. Drawer Front         92103473         1           K. Drawer Bottom         92103474         6           M. Drawer Bottom         92103475         6           M. Drawer Right Side         92103447         6           O. Drawer Left Side         92103447         6           Q. Dowel Ø6         92103477         16           R. Flat Head Screw         92103477         6           V. Glide Screw         92103477         6           U. Flat Hea | DADTO                | ICT         |    |
|------------------------------------------------------------------------------------------------------------------------------------------------------------------------------------------------------------------------------------------------------------------------------------------------------------------------------------------------------------------------------------------------------------------------------------------------------------------------------------------------------------------------------------------------------------------------------------------------------------------------------------------------------------------------------------------------------------------------------------------------------------------------------------------------------------------------------------------------------------------------------------------------------------------------------------------------------------------------------------------------------------------------------------------------------------------------------------------------------------------------------------------------------------|----------------------|-------------|----|
| A. End Panel - Left       92103464       1         B. Division       92103465       1         C. End Panel - Right       92103466       1         D. Top Panel       92103467       1         E. Lower Back       92103468       1         F. Top Back Panel       92103469       1         G. Lower Back Panel       92103470       1         H. Front Rail       92103471       2         I. Bottom Front Rail       92103472       1         J. Top Front Rail       92103472       1         J. Top Front Rail       92103473       1         K. Drawer Front       92103474       6         L. Drawer Back       92103475       6         M. Drawer Bottom       92103476       6         N. Drawer Right Side       92103476       6         O. Drawer Left Side       92103447       6         P. Dowel Ø8       92103477       16         R. Flat Head Screw       92103477       6         R. Flat Head Screw       92103477       6         U. Flat Head Screw       92103477       6         U. Flat Head Screw       92103477       6         V. Glide Screw       92103450       6                                                            |                      |             |    |
| B. Division       92103465       1         C. End Panel - Right       92103466       1         D. Top Panel       92103467       1         E. Lower Back       92103468       1         F. Top Back Panel       92103469       1         G. Lower Back Panel       92103470       1         H. Front Rail       92103471       2         I. Bottom Front Rail       92103472       1         J. Top Front Rail       92103473       1         K. Drawer Front       92103474       6         L. Drawer Back       92103475       6         M. Drawer Bottom       92103476       6         N. Drawer Right Side       92103447       6         O. Drawer Left Side       92103447       6         P. Dowel Ø8       92103477       16         R. Flat Head Screw       92103477       2         S. Flat Head Screw       92103477       6         U. Flat Head Screw       92103477       6         U. Flat Head Screw       92103477       6         V. Glide Screw       92103477       6         V. Glides       92103450       6         Y. Handle       92103450       6         Z                                                                    |                      | Part Number |    |
| C. End Panel - Right       92103466       1         D. Top Panel       92103467       1         E. Lower Back       92103468       1         F. Top Back Panel       92103469       1         G. Lower Back Panel       92103470       1         H. Front Rail       92103471       2         I. Bottom Front Rail       92103472       1         J. Top Front Rail       92103473       1         K. Drawer Front       92103474       6         L. Drawer Back       92103475       6         M. Drawer Bottom       92103476       6         N. Drawer Right Side       92103447       6         O. Drawer Left Side       92103447       6         P. Dowel Ø8       92103477       43         Q. Dowel Ø6       92103477       16         R. Flat Head Screw       92103477       6         V. Flat Head Screw       92103477       6         U. Flat Head Screw       92103477       6         V. Glide Screw       92103477       6         V. Glide Screw       92103477       6         V. Handle       92103450       6         Y. Handle       92103450       6         Z. H                                                                    | A. End Panel - Left  | 92103464    |    |
| D. Top Panel         92103467         1           E. Lower Back         92103468         1           F. Top Back Panel         92103469         1           G. Lower Back Panel         92103470         1           H. Front Rail         92103471         2           I. Bottom Front Rail         92103472         1           J. Top Front Rail         92103473         1           K. Drawer Front         92103474         6           L. Drawer Back         92103475         6           M. Drawer Bottom         92103476         6           N. Drawer Right Side         92103447         6           O. Drawer Left Side         92103447         6           P. Dowel Ø8         92103477         43           Q. Dowel Ø6         92103477         16           R. Flat Head Screw         92103477         6           V. Flat Head Screw         92103477         6           U. Flat Head Screw         92103477         6           V. Glide Screw         92103477         6           V. Glides         92103477         6           V. Handle         92103450         6           Z. Handle Screw         92103450         12       |                      | 92103465    | -  |
| E. Lower Back 92103468 1 F. Top Back Panel 92103469 1 G. Lower Back Panel 92103470 1 H. Front Rail 92103471 2 I. Bottom Front Rail 92103472 1 J. Top Front Rail 92103473 1 K. Drawer Front 92103474 6 L. Drawer Back 92103475 6 M. Drawer Bottom 92103476 6 N. Drawer Right Side 92103447 6 O. Drawer Left Side 92103447 6 P. Dowel Ø8 92103477 43 Q. Dowel Ø6 92103477 16 R. Flat Head Screw 92103477 2 S. Flat Head Screw 92103477 67 T. Minifix Screw 92103477 6 U. Flat Head Screw 92103477 6 U. Flat Head Screw 92103477 6 V. Glide Screw 92103477 6 X. Glides 92103477 6 X. Glides 92103477 6 X. Glides 92103477 6 X. Glides 92103477 6 X. Handle 92103477 6 Z. Handle Screw 92103450 6 Z. Handle Screw 92103359 2 BB. Pan Head Screw 92103359 2 CC. Bracket 92103359 2                                                                                                                                                                                                                                                                                                                                                                              |                      | 92103466    | -  |
| F. Top Back Panel 92103469 1 G. Lower Back Panel 92103470 1 H. Front Rail 92103471 2 I. Bottom Front Rail 92103472 1 J. Top Front Rail 92103473 1 K. Drawer Front 92103474 6 L. Drawer Back 92103475 6 M. Drawer Bottom 92103476 6 N. Drawer Right Side 92103447 6 O. Drawer Left Side 92103447 6 P. Dowel Ø8 92103477 43 Q. Dowel Ø6 92103477 16 R. Flat Head Screw 92103477 2 S. Flat Head Screw 92103477 67 T. Minifix Screw 92103477 6 U. Flat Head Screw 92103477 6 V. Glide Screw 92103477 6 X. Glides 92103477 6 X. Glides 92103477 6 X. Glides 92103477 6 Z. Handle 92103450 6 Z. Handle Screw 92103450 12 AA. Pan Head Screw 92103359 2 BB. Pan Head Screw 92103359 2 CC. Bracket 92103359 2                                                                                                                                                                                                                                                                                                                                                                                                                                                      |                      | 92103467    | -  |
| G. Lower Back Panel       92103470       1         H. Front Rail       92103471       2         I. Bottom Front Rail       92103472       1         J. Top Front Rail       92103473       1         K. Drawer Front       92103474       6         L. Drawer Back       92103475       6         M. Drawer Bottom       92103476       6         N. Drawer Right Side       92103447       6         O. Drawer Left Side       92103447       6         P. Dowel Ø8       92103477       43         Q. Dowel Ø6       92103477       16         R. Flat Head Screw       92103477       6         T. Minifix Screw       92103477       6         U. Flat Head Screw       92103477       6         V. Glide Screw       92103477       6         W. Minifix Round Nut       92103477       6         X. Glides       92103477       6         Y. Handle       92103450       6         Z. Handle Screw       92103450       12         AA. Pan Head Screw       92103359       2         BB. Pan Head Screw       92103359       2         CC. Bracket       92103359       2 <td>E. Lower Back</td> <td>92103468</td> <td>-</td>                        | E. Lower Back        | 92103468    | -  |
| H. Front Rail 92103471 2 I. Bottom Front Rail 92103472 1 J. Top Front Rail 92103473 1 K. Drawer Front 92103474 6 L. Drawer Back 92103475 6 M. Drawer Bottom 92103476 6 N. Drawer Right Side 92103447 6 O. Drawer Left Side 92103447 6 P. Dowel Ø8 92103477 43 Q. Dowel Ø6 92103477 16 R. Flat Head Screw 92103477 2 S. Flat Head Screw 92103477 67 T. Minifix Screw 92103477 6 U. Flat Head Screw 92103477 6 U. Flat Head Screw 92103477 6 V. Glide Screw 92103477 6 X. Glides 92103477 6 X. Glides 92103477 6 X. Glides 92103477 6 Z. Handle 92103360 6 Y. Handle 92103450 6 Z. Handle Screw 92103359 2 BB. Pan Head Screw 92103359 2 CC. Bracket 92103359 2                                                                                                                                                                                                                                                                                                                                                                                                                                                                                              |                      | 92103469    | -  |
| I. Bottom Front Rail       92103472       1         J. Top Front Rail       92103473       1         K. Drawer Front       92103474       6         L. Drawer Back       92103475       6         M. Drawer Bottom       92103476       6         N. Drawer Right Side       92103447       6         O. Drawer Left Side       92103448       6         P. Dowel Ø8       92103477       43         Q. Dowel Ø6       92103477       16         R. Flat Head Screw       92103477       67         T. Minifix Screw       92103477       6         U. Flat Head Screw       92103477       31         V. Glide Screw       92103360       48         W. Minifix Round Nut       92103477       6         X. Glides       92103450       6         Y. Handle       92103450       6         Z. Handle Screw       92103359       2         BB. Pan Head Screw       92103359       2         CC. Bracket       92103359       2                                                                                                                                                                                                                            | G. Lower Back Panel  | 92103470    | -  |
| J. Top Front Rail       92103473       1         K. Drawer Front       92103474       6         L. Drawer Back       92103475       6         M. Drawer Bottom       92103476       6         N. Drawer Right Side       92103447       6         O. Drawer Left Side       92103448       6         P. Dowel Ø8       92103477       43         Q. Dowel Ø6       92103477       16         R. Flat Head Screw       92103477       67         T. Minifix Screw       92103477       6         U. Flat Head Screw       92103477       31         V. Glide Screw       92103360       48         W. Minifix Round Nut       92103477       6         X. Glides       92103450       6         Y. Handle       92103450       12         AA. Pan Head Screw       92103359       2         BB. Pan Head Screw       92103359       2         CC. Bracket       92103359       2                                                                                                                                                                                                                                                                            | H. Front Rail        | 92103471    |    |
| K. Drawer Front       92103474       6         L. Drawer Back       92103475       6         M. Drawer Bottom       92103476       6         N. Drawer Right Side       92103447       6         O. Drawer Left Side       92103448       6         P. Dowel Ø8       92103477       43         Q. Dowel Ø6       92103477       16         R. Flat Head Screw       92103477       67         T. Minifix Screw       92103477       6         U. Flat Head Screw       92103477       31         V. Glide Screw       92103360       48         W. Minifix Round Nut       92103477       6         X. Glides       92103450       6         Y. Handle       92103450       6         Z. Handle Screw       92103359       2         BB. Pan Head Screw       92103359       2         CC. Bracket       92103359       2                                                                                                                                                                                                                                                                                                                                 | I. Bottom Front Rail | 92103472    | -  |
| L. Drawer Back       92103475       6         M. Drawer Bottom       92103476       6         N. Drawer Right Side       92103447       6         O. Drawer Left Side       92103477       43         P. Dowel Ø8       92103477       43         Q. Dowel Ø6       92103477       16         R. Flat Head Screw       92103477       67         T. Minifix Screw       92103477       6         U. Flat Head Screw       92103477       31         V. Glide Screw       92103477       6         W. Minifix Round Nut       92103477       6         X. Glides       92103477       6         Y. Handle       92103450       6         Z. Handle Screw       92103450       12         AA. Pan Head Screw       92103359       2         BB. Pan Head Screw       92103359       2         CC. Bracket       92103359       2                                                                                                                                                                                                                                                                                                                             | J. Top Front Rail    | 92103473    | 1  |
| M. Drawer Bottom       92103476       6         N. Drawer Right Side       92103447       6         O. Drawer Left Side       92103448       6         P. Dowel Ø8       92103477       43         Q. Dowel Ø6       92103477       16         R. Flat Head Screw       92103477       67         T. Minifix Screw       92103477       6         U. Flat Head Screw       92103477       31         V. Glide Screw       92103360       48         W. Minifix Round Nut       92103477       6         X. Glides       92103470       6         Y. Handle       92103450       6         Z. Handle Screw       92103450       12         AA. Pan Head Screw       92103359       2         BB. Pan Head Screw       92103359       2         CC. Bracket       92103359       2                                                                                                                                                                                                                                                                                                                                                                           | K. Drawer Front      | 92103474    | 6  |
| N. Drawer Right Side       92103447       6         O. Drawer Left Side       92103448       6         P. Dowel Ø8       92103477       43         Q. Dowel Ø6       92103477       16         R. Flat Head Screw       92103477       67         T. Minifix Screw       92103477       6         U. Flat Head Screw       92103477       31         V. Glide Screw       92103360       48         W. Minifix Round Nut       92103477       6         X. Glides       92103450       6         Y. Handle       92103450       6         Z. Handle Screw       92103359       2         BB. Pan Head Screw       92103359       2         CC. Bracket       92103359       2                                                                                                                                                                                                                                                                                                                                                                                                                                                                              | L. Drawer Back       | 92103475    | 6  |
| O. Drawer Left Side       92103448       6         P. Dowel Ø8       92103477       43         Q. Dowel Ø6       92103477       16         R. Flat Head Screw       92103477       2         S. Flat Head Screw       92103477       67         T. Minifix Screw       92103477       6         U. Flat Head Screw       92103477       31         V. Glide Screw       92103360       48         W. Minifix Round Nut       92103477       6         X. Glides       92103470       6         Y. Handle       92103450       6         Z. Handle Screw       92103450       12         AA. Pan Head Screw       92103359       2         BB. Pan Head Screw       92103359       2         CC. Bracket       92103359       2                                                                                                                                                                                                                                                                                                                                                                                                                             | M. Drawer Bottom     | 92103476    | 6  |
| P. Dowel Ø8       92103477       43         Q. Dowel Ø6       92103477       16         R. Flat Head Screw       92103477       2         S. Flat Head Screw       92103477       67         T. Minifix Screw       92103477       31         V. Glide Screw       92103360       48         W. Minifix Round Nut       92103477       6         X. Glides       92103477       6         Y. Handle       92103450       6         Z. Handle Screw       92103450       12         AA. Pan Head Screw       92103359       2         BB. Pan Head Screw       92103359       2         CC. Bracket       92103359       2                                                                                                                                                                                                                                                                                                                                                                                                                                                                                                                                  | N. Drawer Right Side | 92103447    | 6  |
| Q. Dowel Ø6       92103477       16         R. Flat Head Screw       92103477       2         S. Flat Head Screw       92103477       67         T. Minifix Screw       92103477       6         U. Flat Head Screw       92103477       31         V. Glide Screw       92103360       48         W. Minifix Round Nut       92103477       6         X. Glides       92103470       6         Y. Handle       92103450       6         Z. Handle Screw       92103450       12         AA. Pan Head Screw       92103359       2         BB. Pan Head Screw       92103359       2         CC. Bracket       92103359       2                                                                                                                                                                                                                                                                                                                                                                                                                                                                                                                            | O. Drawer Left Side  | 92103448    | 6  |
| R. Flat Head Screw       92103477       2         S. Flat Head Screw       92103477       67         T. Minifix Screw       92103477       6         U. Flat Head Screw       92103477       31         V. Glide Screw       92103360       48         W. Minifix Round Nut       92103477       6         X. Glides       92103360       6         Y. Handle       92103450       6         Z. Handle Screw       92103450       12         AA. Pan Head Screw       92103359       2         BB. Pan Head Screw       92103359       2         CC. Bracket       92103359       2                                                                                                                                                                                                                                                                                                                                                                                                                                                                                                                                                                        | P. Dowel Ø8          | 92103477    | 43 |
| S. Flat Head Screw       92103477       67         T. Minifix Screw       92103477       6         U. Flat Head Screw       92103477       31         V. Glide Screw       92103360       48         W. Minifix Round Nut       92103477       6         X. Glides       92103360       6         Y. Handle       92103450       6         Z. Handle Screw       92103450       12         AA. Pan Head Screw       92103359       2         BB. Pan Head Screw       92103359       2         CC. Bracket       92103359       2                                                                                                                                                                                                                                                                                                                                                                                                                                                                                                                                                                                                                          | Q. Dowel Ø6          | 92103477    | 16 |
| T. Minifix Screw       92103477       6         U. Flat Head Screw       92103477       31         V. Glide Screw       92103360       48         W. Minifix Round Nut       92103477       6         X. Glides       92103360       6         Y. Handle       92103450       6         Z. Handle Screw       92103450       12         AA. Pan Head Screw       92103359       2         BB. Pan Head Screw       92103359       2         CC. Bracket       92103359       2                                                                                                                                                                                                                                                                                                                                                                                                                                                                                                                                                                                                                                                                             | R. Flat Head Screw   | 92103477    | 2  |
| U. Flat Head Screw       92103477       31         V. Glide Screw       92103360       48         W. Minifix Round Nut       92103477       6         X. Glides       92103360       6         Y. Handle       92103450       6         Z. Handle Screw       92103450       12         AA. Pan Head Screw       92103359       2         BB. Pan Head Screw       92103359       2         CC. Bracket       92103359       2                                                                                                                                                                                                                                                                                                                                                                                                                                                                                                                                                                                                                                                                                                                             | S. Flat Head Screw   | 92103477    | 67 |
| V. Glide Screw       92103360       48         W. Minifix Round Nut       92103477       6         X. Glides       92103360       6         Y. Handle       92103450       6         Z. Handle Screw       92103450       12         AA. Pan Head Screw       92103359       2         BB. Pan Head Screw       92103359       2         CC. Bracket       92103359       2                                                                                                                                                                                                                                                                                                                                                                                                                                                                                                                                                                                                                                                                                                                                                                                | T. Minifix Screw     | 92103477    | 6  |
| W. Minifix Round Nut       92103477       6         X. Glides       92103360       6         Y. Handle       92103450       6         Z. Handle Screw       92103450       12         AA. Pan Head Screw       92103359       2         BB. Pan Head Screw       92103359       2         CC. Bracket       92103359       2                                                                                                                                                                                                                                                                                                                                                                                                                                                                                                                                                                                                                                                                                                                                                                                                                               | U. Flat Head Screw   | 92103477    | 31 |
| X. Glides       92103360       6         Y. Handle       92103450       6         Z. Handle Screw       92103450       12         AA. Pan Head Screw       92103359       2         BB. Pan Head Screw       92103359       2         CC. Bracket       92103359       2                                                                                                                                                                                                                                                                                                                                                                                                                                                                                                                                                                                                                                                                                                                                                                                                                                                                                   | V. Glide Screw       | 92103360    | 48 |
| Y. Handle       92103450       6         Z. Handle Screw       92103450       12         AA. Pan Head Screw       92103359       2         BB. Pan Head Screw       92103359       2         CC. Bracket       92103359       2                                                                                                                                                                                                                                                                                                                                                                                                                                                                                                                                                                                                                                                                                                                                                                                                                                                                                                                            | W. Minifix Round Nut | 92103477    | 6  |
| Z. Handle Screw       92103450       12         AA. Pan Head Screw       92103359       2         BB. Pan Head Screw       92103359       2         CC. Bracket       92103359       2                                                                                                                                                                                                                                                                                                                                                                                                                                                                                                                                                                                                                                                                                                                                                                                                                                                                                                                                                                     | X. Glides            | 92103360    | 6  |
| AA. Pan Head Screw       92103359       2         BB. Pan Head Screw       92103359       2         CC. Bracket       92103359       2                                                                                                                                                                                                                                                                                                                                                                                                                                                                                                                                                                                                                                                                                                                                                                                                                                                                                                                                                                                                                     | Y. Handle            | 92103450    | 6  |
| BB. Pan Head Screw         92103359         2           CC. Bracket         92103359         2                                                                                                                                                                                                                                                                                                                                                                                                                                                                                                                                                                                                                                                                                                                                                                                                                                                                                                                                                                                                                                                             | Z. Handle Screw      | 92103450    | 12 |
| BB. Pan Head Screw         92103359         2           CC. Bracket         92103359         2                                                                                                                                                                                                                                                                                                                                                                                                                                                                                                                                                                                                                                                                                                                                                                                                                                                                                                                                                                                                                                                             | AA. Pan Head Screw   | 92103359    | 2  |
| CC. Bracket 92103359 2                                                                                                                                                                                                                                                                                                                                                                                                                                                                                                                                                                                                                                                                                                                                                                                                                                                                                                                                                                                                                                                                                                                                     | BB. Pan Head Screw   | 92103359    | 2  |
|                                                                                                                                                                                                                                                                                                                                                                                                                                                                                                                                                                                                                                                                                                                                                                                                                                                                                                                                                                                                                                                                                                                                                            | CC. Bracket          | 92103359    | 2  |
|                                                                                                                                                                                                                                                                                                                                                                                                                                                                                                                                                                                                                                                                                                                                                                                                                                                                                                                                                                                                                                                                                                                                                            | DD. Restraint Strap  | 92103359    | 1  |

# X-W X-X X-Y X-Z Y Z Hardware Package AA BB CC DD DD Anti-Tip Kit Parts