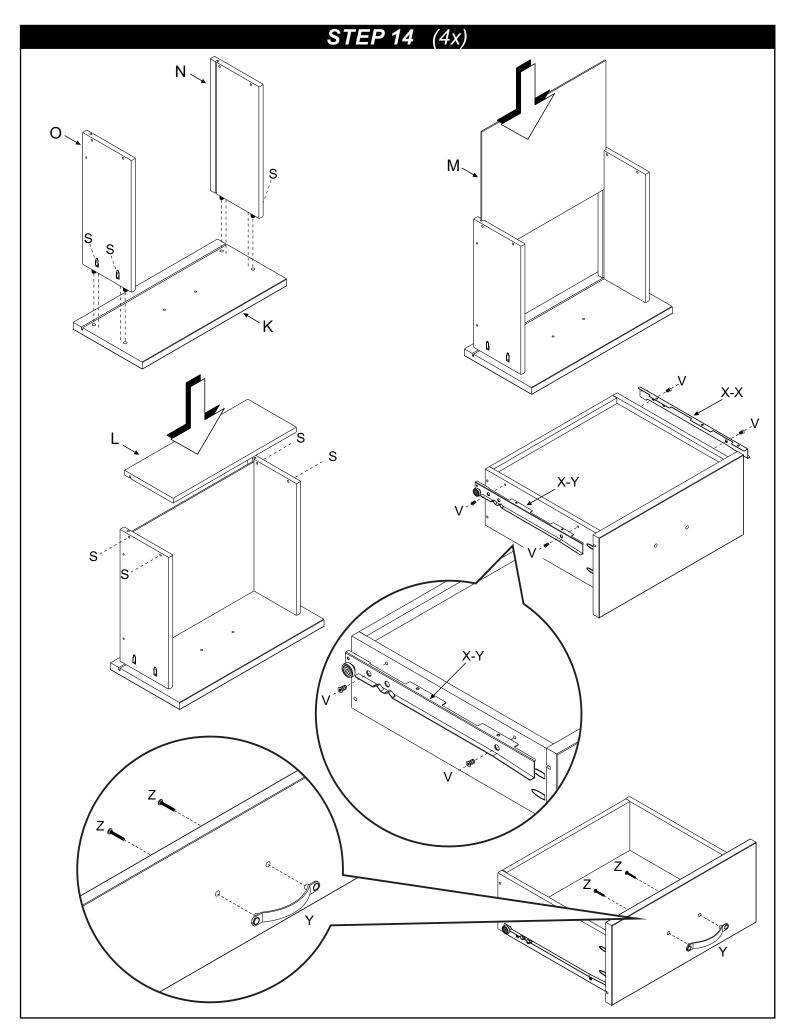

# PREPARATION

Carefully remove and lay out all hardware and parts. Check quantities and match the parts list.

Construct case on an even flat floor.

Note: during the assembly process whenever using screws or bolts, check each with the parts list by letter and size identification.

Be sure to use the proper size specified in the assembly directions. If any parts are missing or broken or you need assistance with assembly.

**DO NOT return your product to the dealer.** Please identify the furniture by the model number identification stamped on the assembly when you call or write to Foundations. Make note of all identification numbers and include this information with your request.

**DO NOT Substitute Parts!** 

### SUGGESTED TOOLS

#2 Medium Straight Screwdriver





























## STEP 15

# **ANTI-TIP RESTRAINT ASSEMBLY INSTRUCTION**

Anti-tip Restraint Assembly is REQUIRED in order to complete construction of this product. When properly installed, this hardware can provide additional protection against the unexpected tipping of furniture.

### ASSEMBLY INSTRUCTIONS:

- 1) Attach one bracket "CC" to back of unit using (2) of screw "BB" as shown in diagram below.
- 2) Place the furniture against wall at the desired location in your room. Mark the location on the wall which will position a second bracket "CC" approximately 1" lower than the one attached to the unit.
- 3) Remove furniture from desired location to allow installation of a second bracket "CC" on wall. Attach the second bracket "CC" to the wall. Note-if a "Hollow Wall Anchor Bolt" system (not provide