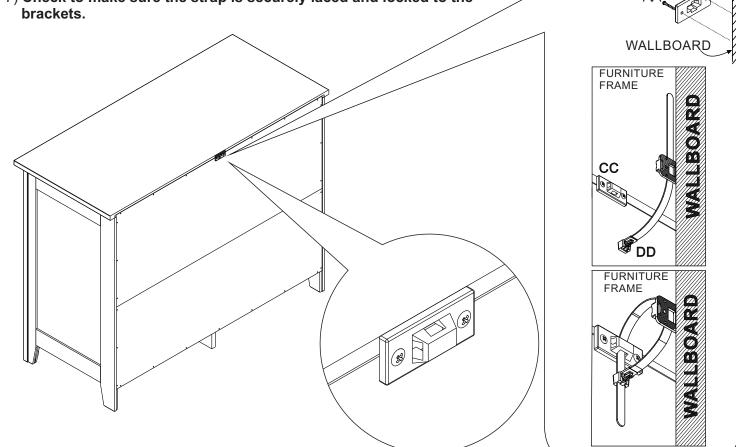

### ASSEMBLY INSTRUCTIONS:

- 1) Attach one bracket "CC" to back of unit using (2) of screw "BB" as shown in diagram below.
- 2) Place the furniture against wall at the desired location in your room. Mark the location on the wall which will position a second bracket "CC" approximately 1" lower than the one attached to the unit.
- 3) Remove furniture from desired location to allow installation of a second bracket "CC" on wall. Attach the second bracket "CC" to the wall. Note-if a "Hollow Wall Anchor Bolt" system (not provided) is used, it will be necessary to purchase a type that is appropriate for your wall construction and will also be compatible with bracket "CC".

If bracket "CC" is mounted into a wall stud then it may be necessary to bore a 5/64" diameter x 1" deep pilot hole into the wall at the location of each of the 2 screw holes in bracket "CC". This will assist in an easier installation of the 2 screws "AA".

- 4) Move furniture back into the desired location approximately 3" away from the wall.
- 5) Lace an end of the nylon restraint strap "DD" through each bracket. Bring both ends together and slide the beaded end of the strap through the keyhole shaped slot on the other end. Pull down on the beaded end until it snap-locks into the keyhole.
- beaded end until it snap-locks into the keyhole.

  6) Move furniture against wall and continue to adjust nylon restraint strap to secure unit snugly against wall.

  7) Check to make sure the strap is securely laced and locked to the brackets.

  WALLBOARD

  FURNITURE

  FRAME

  BB

  AA

  CC

  AA

  WALLBOARD