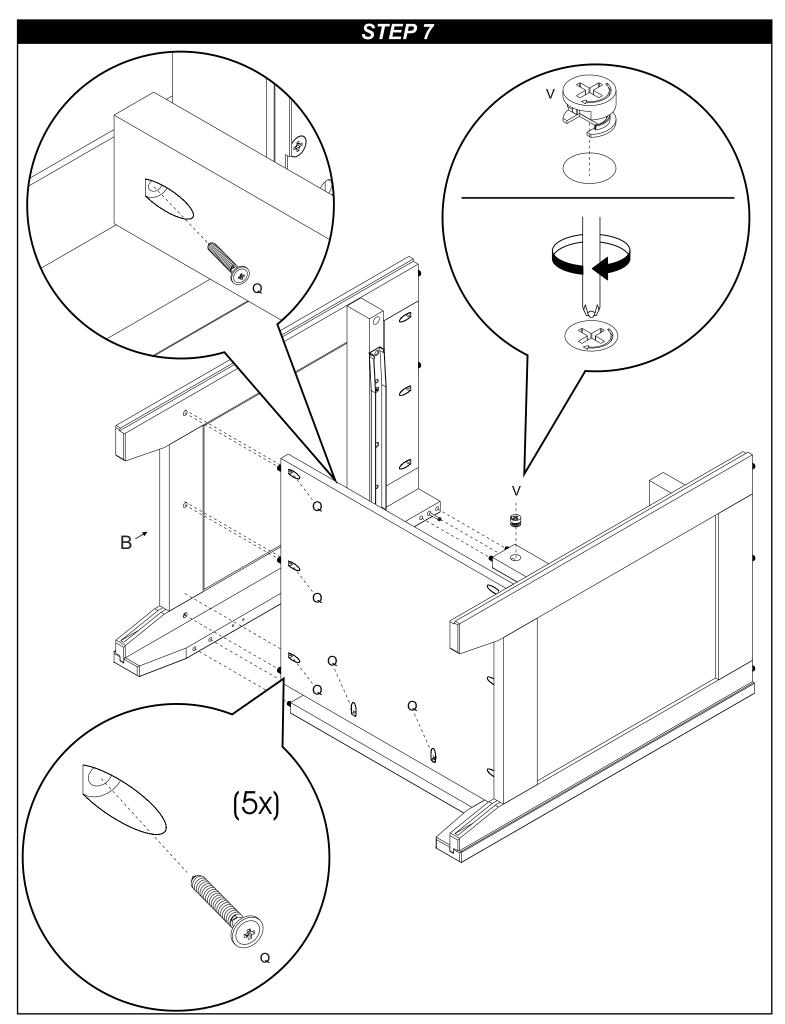

# PREPARATION

Carefully remove and lay out all hardware and parts. Check quantities and match the parts list.

Construct case on an even flat floor.

Note: during the assembly process whenever using screws or bolts, check each with the parts list by letter and size identification.