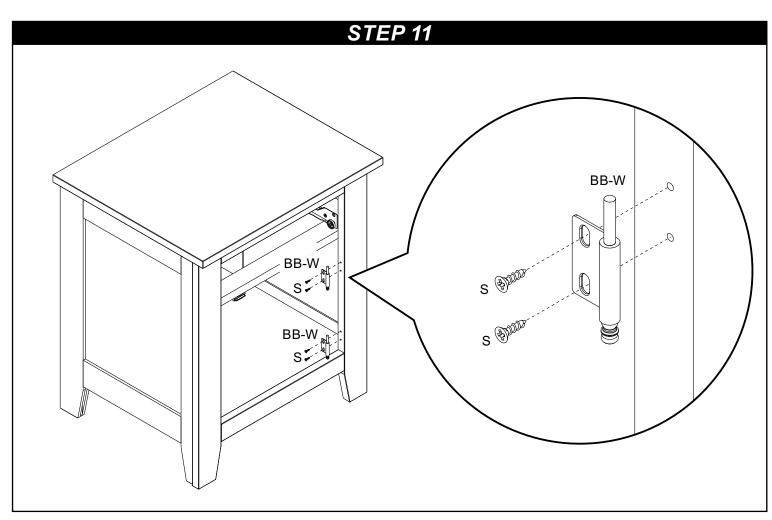

Record the information for your product here:

Model number: F02128.59

Manufacture date: 2018 / 12

PO number: 10861

| Part Description         Part Number         Quantity           A. End Panel - Left         92103504         1           B. End Panel - Right         92103505         1           C. Back Panel         92103506         1           D. Top Panel         92103507         1           E. Lower Panel         92103508         1           F. Door         92103509         1           G. Top Front Rail         92103510         1           H. Front Rail         92103511         1           I. Bottom Front Rail         92103512         1           J. Drawer Front         92103513         1           K. Drawer Right Side         92103402         1           L. Drawer Left Side         92103403         1           M. Drawer Back         92103403         1           N. Drawer Bottom         92103515         1           O. Dowel Ø8         92103516         16           P. Dowel Ø6         92103516         12           Q. Flat Head Screw         92103516         18           S. Flat Head Screw         92103516         3           V. Minifix Screw         92103516         3           V. Minifix Round Nut         92103516         < | DADTS                | IST      |      |
|---------------------------------------------------------------------------------------------------------------------------------------------------------------------------------------------------------------------------------------------------------------------------------------------------------------------------------------------------------------------------------------------------------------------------------------------------------------------------------------------------------------------------------------------------------------------------------------------------------------------------------------------------------------------------------------------------------------------------------------------------------------------------------------------------------------------------------------------------------------------------------------------------------------------------------------------------------------------------------------------------------------------------------------------------------------------------------------------------------------------------------------------------------------------------|----------------------|----------|------|
| A. End Panel - Left 92103504 1 B. End Panel - Right 92103505 1 C. Back Panel 92103506 1 D. Top Panel 92103507 1 E. Lower Panel 92103508 1 F. Door 92103509 1 G. Top Front Rail 92103510 1 H. Front Rail 92103511 1 I. Bottom Front Rail 92103512 1 J. Drawer Front 92103513 1 K. Drawer Right Side 92103402 1 L. Drawer Left Side 92103403 1 M. Drawer Back 92103514 1 N. Drawer Bottom 92103515 1 O. Dowel Ø8 92103516 16 P. Dowel Ø6 92103516 12 Q. Flat Head Screw 92103516 18 S. Flat Head Screw 92103516 3 V. Minifix Screw 92103516 3 V. Minifix Round Nut 92103517 1 X. Door Latch 92103518 1 Y. Glides 92103360 1 Z. Handle 92103450 2 AA. Handle Screw 92103450 4                                                                                                                                                                                                                                                                                                                                                                                                                                                                                                |                      |          | 0(') |
| B. End Panel - Right       92103505       1         C. Back Panel       92103506       1         D. Top Panel       92103507       1         E. Lower Panel       92103508       1         F. Door       92103509       1         G. Top Front Rail       92103510       1         H. Front Rail       92103511       1         I. Bottom Front Rail       92103512       1         J. Drawer Front       92103513       1         K. Drawer Right Side       92103402       1         L. Drawer Left Side       92103403       1         M. Drawer Back       92103514       1         N. Drawer Bottom       92103515       1         O. Dowel Ø8       92103516       16         P. Dowel Ø6       92103516       12         Q. Flat Head Screw       92103516       12         R. Flat Head Screw       92103516       10         T. Glide Screw       92103516       3         V. Minifix Screw       92103516       3         V. Minifix Round Nut       92103516       3         V. Minifix Round Nut       92103518       1         X. Door Latch       92103450       2 <t< td=""><td></td><td></td><td></td></t<>                                               |                      |          |      |
| C. Back Panel 92103506 1 D. Top Panel 92103507 1 E. Lower Panel 92103508 1 F. Door 92103509 1 G. Top Front Rail 92103510 1 H. Front Rail 92103511 1 I. Bottom Front Rail 92103512 1 J. Drawer Front 92103513 1 K. Drawer Right Side 92103402 1 L. Drawer Left Side 92103403 1 M. Drawer Back 92103514 1 N. Drawer Bottom 92103515 1 O. Dowel Ø8 92103516 16 P. Dowel Ø6 92103516 12 Q. Flat Head Screw 92103516 18 S. Flat Head Screw 92103516 10 T. Glide Screw 92103516 3 V. Minifix Screw 92103516 3 V. Minifix Round Nut 92103517 1 X. Door Latch 9210350 1 Y. Glides 9210350 1 Y. Glides 92103518 1 Y. Glides 92103518 1 Y. Glides 92103518 1 Y. Glides 9210350 4                                                                                                                                                                                                                                                                                                                                                                                                                                                                                                    |                      |          |      |
| D. Top Panel       92103507       1         E. Lower Panel       92103508       1         F. Door       92103509       1         G. Top Front Rail       92103510       1         H. Front Rail       92103511       1         I. Bottom Front Rail       92103512       1         J. Drawer Front       92103513       1         K. Drawer Right Side       92103402       1         L. Drawer Left Side       92103403       1         M. Drawer Back       92103514       1         N. Drawer Bottom       92103515       1         O. Dowel Ø8       92103516       16         P. Dowel Ø6       92103516       12         Q. Flat Head Screw       92103516       18         S. Flat Head Screw       92103516       10         T. Glide Screw       92103516       3         V. Minifix Screw       92103516       3         V. Minifix Round Nut       92103516       3         W. Metal Plate       92103518       1         X. Door Latch       92103450       2         AA. Handle       92103450       4                                                                                                                                                       | <u>-</u>             |          | -    |
| E. Lower Panel 92103508 1 F. Door 92103509 1 G. Top Front Rail 92103510 1 H. Front Rail 92103511 1 I. Bottom Front Rail 92103512 1 J. Drawer Front 92103513 1 K. Drawer Right Side 92103402 1 L. Drawer Left Side 92103403 1 M. Drawer Back 92103514 1 N. Drawer Bottom 92103515 1 O. Dowel Ø8 92103516 16 P. Dowel Ø6 92103516 12 Q. Flat Head Screw 92103516 12 R. Flat Head Screw 92103516 10 T. Glide Screw 92103516 3 V. Minifix Screw 92103516 3 V. Minifix Round Nut 92103517 1 X. Door Latch 92103518 1 Y. Glides 92103360 1 Z. Handle 92103450 2 AA. Handle Screw 92103450 4                                                                                                                                                                                                                                                                                                                                                                                                                                                                                                                                                                                     |                      |          | -    |
| F. Door 92103509 1 G. Top Front Rail 92103510 1 H. Front Rail 92103511 1 I. Bottom Front Rail 92103512 1 J. Drawer Front 92103513 1 K. Drawer Right Side 92103402 1 L. Drawer Left Side 92103403 1 M. Drawer Back 92103514 1 N. Drawer Bottom 92103515 1 O. Dowel Ø8 92103516 16 P. Dowel Ø6 92103516 12 Q. Flat Head Screw 92103516 12 R. Flat Head Screw 92103516 10 T. Glide Screw 92103516 3 V. Minifix Screw 92103516 3 V. Minifix Round Nut 92103517 1 X. Door Latch 92103518 1 Y. Glides 92103360 1 Z. Handle 92103450 2 AA. Handle Screw 92103450 4                                                                                                                                                                                                                                                                                                                                                                                                                                                                                                                                                                                                               | ·                    |          |      |
| G. Top Front Rail       92103510       1         H. Front Rail       92103511       1         I. Bottom Front Rail       92103512       1         J. Drawer Front       92103513       1         K. Drawer Right Side       92103402       1         L. Drawer Left Side       92103403       1         M. Drawer Back       92103514       1         N. Drawer Bottom       92103515       1         O. Dowel Ø8       92103516       16         P. Dowel Ø6       92103516       12         Q. Flat Head Screw       92103516       18         S. Flat Head Screw       92103516       10         T. Glide Screw       92103560       8         U. Minifix Screw       92103516       3         V. Minifix Round Nut       92103516       3         W. Metal Plate       92103517       1         X. Door Latch       92103518       1         Y. Glides       92103450       2         AA. Handle       92103450       4                                                                                                                                                                                                                                               | E. Lower Panel       | 92103508 | -    |
| H. Front Rail 92103511 1 I. Bottom Front Rail 92103512 1 J. Drawer Front 92103513 1 K. Drawer Right Side 92103402 1 L. Drawer Left Side 92103403 1 M. Drawer Back 92103514 1 N. Drawer Bottom 92103515 1 O. Dowel Ø8 92103516 16 P. Dowel Ø6 92103516 12 Q. Flat Head Screw 92103516 18 S. Flat Head Screw 92103516 10 T. Glide Screw 92103516 3 V. Minifix Screw 92103516 3 V. Minifix Round Nut 92103516 3 W. Metal Plate 92103517 1 X. Door Latch 92103360 1 Z. Handle 92103450 2 AA. Handle Screw 92103450 4                                                                                                                                                                                                                                                                                                                                                                                                                                                                                                                                                                                                                                                          |                      | 92103509 | -    |
| I. Bottom Front Rail       92103512       1         J. Drawer Front       92103513       1         K. Drawer Right Side       92103402       1         L. Drawer Left Side       92103403       1         M. Drawer Back       92103514       1         N. Drawer Bottom       92103515       1         O. Dowel Ø8       92103516       16         P. Dowel Ø6       92103516       12         Q. Flat Head Screw       92103516       18         S. Flat Head Screw       92103516       10         T. Glide Screw       92103516       3         V. Minifix Screw       92103516       3         V. Minifix Round Nut       92103516       3         W. Metal Plate       92103517       1         X. Door Latch       92103518       1         Y. Glides       92103450       2         AA. Handle Screw       92103450       4                                                                                                                                                                                                                                                                                                                                       | ·                    | 92103510 |      |
| J. Drawer Front       92103513       1         K. Drawer Right Side       92103402       1         L. Drawer Left Side       92103403       1         M. Drawer Back       92103514       1         N. Drawer Bottom       92103515       1         O. Dowel Ø8       92103516       16         P. Dowel Ø6       92103516       12         Q. Flat Head Screw       92103516       24         R. Flat Head Screw       92103516       10         T. Glide Screw       92103516       10         T. Glide Screw       92103516       3         V. Minifix Round Nut       92103516       3         V. Metal Plate       92103517       1         X. Door Latch       92103518       1         Y. Glides       92103360       1         Z. Handle       92103450       2         AA. Handle Screw       92103450       4                                                                                                                                                                                                                                                                                                                                                   | H. Front Rail        | 92103511 | -    |
| K. Drawer Right Side       92103402       1         L. Drawer Left Side       92103403       1         M. Drawer Back       92103514       1         N. Drawer Bottom       92103515       1         O. Dowel Ø8       92103516       16         P. Dowel Ø6       92103516       12         Q. Flat Head Screw       92103516       24         R. Flat Head Screw       92103516       10         T. Glide Screw       92103516       10         T. Glide Screw       92103516       3         V. Minifix Screw       92103516       3         V. Minifix Round Nut       92103516       3         W. Metal Plate       92103517       1         X. Door Latch       92103518       1         Y. Glides       92103450       2         AA. Handle       92103450       4                                                                                                                                                                                                                                                                                                                                                                                                 | I. Bottom Front Rail |          | -    |
| L. Drawer Left Side       92103403       1         M. Drawer Back       92103514       1         N. Drawer Bottom       92103515       1         O. Dowel Ø8       92103516       16         P. Dowel Ø6       92103516       12         Q. Flat Head Screw       92103516       24         R. Flat Head Screw       92103516       10         T. Glide Screw       92103516       10         T. Glide Screw       92103360       8         U. Minifix Screw       92103516       3         V. Minifix Round Nut       92103516       3         W. Metal Plate       92103517       1         X. Door Latch       92103518       1         Y. Glides       92103360       1         Z. Handle       92103450       2         AA. Handle Screw       92103450       4                                                                                                                                                                                                                                                                                                                                                                                                      | J. Drawer Front      | 92103513 | 1    |
| M. Drawer Back       92103514       1         N. Drawer Bottom       92103515       1         O. Dowel Ø8       92103516       16         P. Dowel Ø6       92103516       12         Q. Flat Head Screw       92103516       24         R. Flat Head Screw       92103516       10         T. Glide Screw       92103360       8         U. Minifix Screw       92103516       3         V. Minifix Round Nut       92103516       3         W. Metal Plate       92103517       1         X. Door Latch       92103518       1         Y. Glides       92103360       1         Z. Handle       92103450       2         AA. Handle Screw       92103450       4                                                                                                                                                                                                                                                                                                                                                                                                                                                                                                        | K. Drawer Right Side | 92103402 | 1    |
| N. Drawer Bottom       92103515       1         O. Dowel Ø8       92103516       16         P. Dowel Ø6       92103516       12         Q. Flat Head Screw       92103516       24         R. Flat Head Screw       92103516       18         S. Flat Head Screw       92103516       10         T. Glide Screw       92103360       8         U. Minifix Screw       92103516       3         V. Minifix Round Nut       92103516       3         W. Metal Plate       92103517       1         X. Door Latch       92103518       1         Y. Glides       92103360       1         Z. Handle       92103450       2         AA. Handle Screw       92103450       4                                                                                                                                                                                                                                                                                                                                                                                                                                                                                                   | L. Drawer Left Side  | 92103403 | 1    |
| O. Dowel Ø8       92103516       16         P. Dowel Ø6       92103516       12         Q. Flat Head Screw       92103516       24         R. Flat Head Screw       92103516       18         S. Flat Head Screw       92103516       10         T. Glide Screw       92103360       8         U. Minifix Screw       92103516       3         V. Minifix Round Nut       92103516       3         W. Metal Plate       92103517       1         X. Door Latch       92103518       1         Y. Glides       92103360       1         Z. Handle       92103450       2         AA. Handle Screw       92103450       4                                                                                                                                                                                                                                                                                                                                                                                                                                                                                                                                                   | M. Drawer Back       | 92103514 | 1    |
| P. Dowel Ø6       92103516       12         Q. Flat Head Screw       92103516       24         R. Flat Head Screw       92103516       18         S. Flat Head Screw       92103516       10         T. Glide Screw       92103360       8         U. Minifix Screw       92103516       3         V. Minifix Round Nut       92103516       3         W. Metal Plate       92103517       1         X. Door Latch       92103518       1         Y. Glides       92103360       1         Z. Handle       92103450       2         AA. Handle Screw       92103450       4                                                                                                                                                                                                                                                                                                                                                                                                                                                                                                                                                                                               | N. Drawer Bottom     | 92103515 | 1    |
| Q. Flat Head Screw       92103516       24         R. Flat Head Screw       92103516       18         S. Flat Head Screw       92103516       10         T. Glide Screw       92103360       8         U. Minifix Screw       92103516       3         V. Minifix Round Nut       92103516       3         W. Metal Plate       92103517       1         X. Door Latch       92103518       1         Y. Glides       92103450       2         AA. Handle Screw       92103450       4                                                                                                                                                                                                                                                                                                                                                                                                                                                                                                                                                                                                                                                                                    | O. Dowel Ø8          | 92103516 | 16   |
| R. Flat Head Screw       92103516       18         S. Flat Head Screw       92103516       10         T. Glide Screw       92103360       8         U. Minifix Screw       92103516       3         V. Minifix Round Nut       92103516       3         W. Metal Plate       92103517       1         X. Door Latch       92103518       1         Y. Glides       92103360       1         Z. Handle       92103450       2         AA. Handle Screw       92103450       4                                                                                                                                                                                                                                                                                                                                                                                                                                                                                                                                                                                                                                                                                              | P. Dowel Ø6          | 92103516 | 12   |
| S. Flat Head Screw       92103516       10         T. Glide Screw       92103360       8         U. Minifix Screw       92103516       3         V. Minifix Round Nut       92103516       3         W. Metal Plate       92103517       1         X. Door Latch       92103518       1         Y. Glides       92103360       1         Z. Handle       92103450       2         AA. Handle Screw       92103450       4                                                                                                                                                                                                                                                                                                                                                                                                                                                                                                                                                                                                                                                                                                                                                 | Q. Flat Head Screw   | 92103516 | 24   |
| T. Glide Screw       92103360       8         U. Minifix Screw       92103516       3         V. Minifix Round Nut       92103516       3         W. Metal Plate       92103517       1         X. Door Latch       92103518       1         Y. Glides       92103360       1         Z. Handle       92103450       2         AA. Handle Screw       92103450       4                                                                                                                                                                                                                                                                                                                                                                                                                                                                                                                                                                                                                                                                                                                                                                                                    | R. Flat Head Screw   | 92103516 | 18   |
| U. Minifix Screw       92103516       3         V. Minifix Round Nut       92103516       3         W. Metal Plate       92103517       1         X. Door Latch       92103518       1         Y. Glides       92103360       1         Z. Handle       92103450       2         AA. Handle Screw       92103450       4                                                                                                                                                                                                                                                                                                                                                                                                                                                                                                                                                                                                                                                                                                                                                                                                                                                  | S. Flat Head Screw   | 92103516 | 10   |
| V. Minifix Round Nut       92103516       3         W. Metal Plate       92103517       1         X. Door Latch       92103518       1         Y. Glides       92103360       1         Z. Handle       92103450       2         AA. Handle Screw       92103450       4                                                                                                                                                                                                                                                                                                                                                                                                                                                                                                                                                                                                                                                                                                                                                                                                                                                                                                  | T. Glide Screw       | 92103360 | 8    |
| V. Minifix Round Nut       92103516       3         W. Metal Plate       92103517       1         X. Door Latch       92103518       1         Y. Glides       92103360       1         Z. Handle       92103450       2         AA. Handle Screw       92103450       4                                                                                                                                                                                                                                                                                                                                                                                                                                                                                                                                                                                                                                                                                                                                                                                                                                                                                                  | U. Minifix Screw     | 92103516 | 3    |
| W. Metal Plate       92103517       1         X. Door Latch       92103518       1         Y. Glides       92103360       1         Z. Handle       92103450       2         AA. Handle Screw       92103450       4                                                                                                                                                                                                                                                                                                                                                                                                                                                                                                                                                                                                                                                                                                                                                                                                                                                                                                                                                      | V. Minifix Round Nut | 92103516 |      |
| Y. Glides       92103360       1         Z. Handle       92103450       2         AA. Handle Screw       92103450       4                                                                                                                                                                                                                                                                                                                                                                                                                                                                                                                                                                                                                                                                                                                                                                                                                                                                                                                                                                                                                                                 | W. Metal Plate       | 92103517 | 1    |
| Z. Handle       92103450       2         AA. Handle Screw       92103450       4                                                                                                                                                                                                                                                                                                                                                                                                                                                                                                                                                                                                                                                                                                                                                                                                                                                                                                                                                                                                                                                                                          | X. Door Latch        | 92103518 | 1    |
| AA. Handle Screw 92103450 4                                                                                                                                                                                                                                                                                                                                                                                                                                                                                                                                                                                                                                                                                                                                                                                                                                                                                                                                                                                                                                                                                                                                               | Y. Glides            | 92103360 |      |
| 02.00.00                                                                                                                                                                                                                                                                                                                                                                                                                                                                                                                                                                                                                                                                                                                                                                                                                                                                                                                                                                                                                                                                                                                                                                  | Z. Handle            | 92103450 | 2    |
| BB. Door Hinge 92103519 2                                                                                                                                                                                                                                                                                                                                                                                                                                                                                                                                                                                                                                                                                                                                                                                                                                                                                                                                                                                                                                                                                                                                                 | AA. Handle Screw     | 92103450 | 4    |
|                                                                                                                                                                                                                                                                                                                                                                                                                                                                                                                                                                                                                                                                                                                                                                                                                                                                                                                                                                                                                                                                                                                                                                           | BB. Door Hinge       | 92103519 | 2    |

# PREPARATION

Carefully remove and lay out all hardware and parts. Check quantities and match the parts list.

Construct case on an even flat floor.

Note: during the assembly process whenever using screws or bolts, check each with the parts list by letter and size identification.