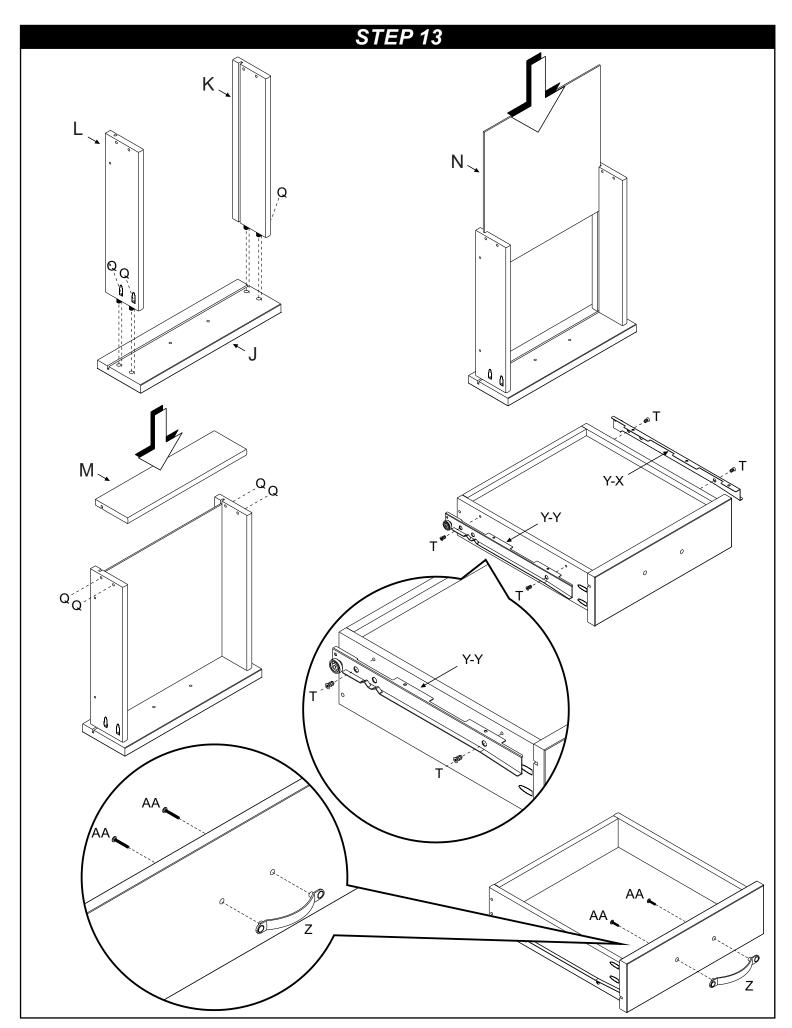

Record the information for your product here:

Model number: F02128.59

Manufacture date: 2018 / 12

PO number: 10861

| Part Description         Part Number         Quantity           A. End Panel - Left         92103504         1           B. End Panel - Right         92103505         1           C. Back Panel         92103506         1           D. Top Panel         92103507         1           E. Lower Panel         92103508         1           F. Door         92103509         1           G. Top Front Rail         92103510         1           H. Front Rail         92103511         1           I. Bottom Front Rail         92103512         1           J. Drawer Front         92103513         1           K. Drawer Right Side         92103402         1           L. Drawer Left Side         92103403         1           M. Drawer Back         92103403         1           N. Drawer Bottom         92103515         1           O. Dowel Ø8         92103516         16           P. Dowel Ø6         92103516         12           Q. Flat Head Screw         92103516         18           S. Flat Head Screw         92103516         3           V. Minifix Screw         92103516         3           V. Minifix Round Nut         92103516         < | DADTS                | IST      |      |
|---------------------------------------------------------------------------------------------------------------------------------------------------------------------------------------------------------------------------------------------------------------------------------------------------------------------------------------------------------------------------------------------------------------------------------------------------------------------------------------------------------------------------------------------------------------------------------------------------------------------------------------------------------------------------------------------------------------------------------------------------------------------------------------------------------------------------------------------------------------------------------------------------------------------------------------------------------------------------------------------------------------------------------------------------------------------------------------------------------------------------------------------------------------------------|----------------------|----------|------|
| A. End Panel - Left 92103504 1 B. End Panel - Right 92103505 1 C. Back Panel 92103506 1 D. Top Panel 92103507 1 E. Lower Panel 92103508 1 F. Door 92103509 1 G. Top Front Rail 92103510 1 H. Front Rail 92103511 1 I. Bottom Front Rail 92103512 1 J. Drawer Front 92103513 1 K. Drawer Right Side 92103402 1 L. Drawer Left Side 92103403 1 M. Drawer Back 92103514 1 N. Drawer Bottom 92103515 1 O. Dowel Ø8 92103516 16 P. Dowel Ø6 92103516 12 Q. Flat Head Screw 92103516 18 S. Flat Head Screw 92103516 3 V. Minifix Screw 92103516 3 V. Minifix Round Nut 92103517 1 X. Door Latch 92103518 1 Y. Glides 92103360 1 Z. Handle 92103450 2 AA. Handle Screw 92103450 4                                                                                                                                                                                                                                                                                                                                                                                                                                                                                                |                      |          | 0(') |
| B. End Panel - Right       92103505       1         C. Back Panel       92103506       1         D. Top Panel       92103507       1         E. Lower Panel       92103508       1         F. Door       92103509       1         G. Top Front Rail       92103510       1         H. Front Rail       92103511       1         I. Bottom Front Rail       92103512       1         J. Drawer Front       92103513       1         K. Drawer Right Side       92103402       1         L. Drawer Left Side       92103403       1         M. Drawer Back       92103514       1         N. Drawer Bottom       92103515       1         O. Dowel Ø8       92103516       16         P. Dowel Ø6       92103516       12         Q. Flat Head Screw       92103516       12         R. Flat Head Screw       92103516       10         T. Glide Screw       92103516       3         V. Minifix Screw       92103516       3         V. Minifix Round Nut       92103516       3         V. Minifix Round Nut       92103518       1         X. Door Latch       92103450       2 <t< td=""><td></td><td></td><td></td></t<>                                               |                      |          |      |
| C. Back Panel 92103506 1 D. Top Panel 92103507 1 E. Lower Panel 92103508 1 F. Door 92103509 1 G. Top Front Rail 92103510 1 H. Front Rail 92103511 1 I. Bottom Front Rail 92103512 1 J. Drawer Front 92103513 1 K. Drawer Right Side 92103402 1 L. Drawer Left Side 92103403 1 M. Drawer Back 92103514 1 N. Drawer Bottom 92103515 1 O. Dowel Ø8 92103516 16 P. Dowel Ø6 92103516 12 Q. Flat Head Screw 92103516 18 S. Flat Head Screw 92103516 10 T. Glide Screw 92103516 3 V. Minifix Screw 92103516 3 V. Minifix Round Nut 92103517 1 X. Door Latch 9210350 1 Y. Glides 9210350 1 Y. Glides 92103518 1 Y. Glides 92103518 1 Y. Glides 92103518 1 Y. Glides 9210350 4                                                                                                                                                                                                                                                                                                                                                                                                                                                                                                    |                      |          |      |
| D. Top Panel       92103507       1         E. Lower Panel       92103508       1         F. Door       92103509       1         G. Top Front Rail       92103510       1         H. Front Rail       92103511       1         I. Bottom Front Rail       92103512       1         J. Drawer Front       92103513       1         K. Drawer Right Side       92103402       1         L. Drawer Left Side       92103403       1         M. Drawer Back       92103514       1         N. Drawer Bottom       92103515       1         O. Dowel Ø8       92103516       16         P. Dowel Ø6       92103516       12         Q. Flat Head Screw       92103516       18         S. Flat Head Screw       92103516       10         T. Glide Screw       92103516       3         V. Minifix Screw       92103516       3         V. Minifix Round Nut       92103516       3         W. Metal Plate       92103518       1         X. Door Latch       92103450       2         AA. Handle       92103450       4                                                                                                                                                       | <u>-</u>             |          | -    |
| E. Lower Panel 92103508 1 F. Door 92103509 1 G. Top Front Rail 92103510 1 H. Front Rail 92103511 1 I. Bottom Front Rail 92103512 1 J. Drawer Front 92103513 1 K. Drawer Right Side 92103402 1 L. Drawer Left Side 92103403 1 M. Drawer Back 92103514 1 N. Drawer Bottom 92103515 1 O. Dowel Ø8 92103516 16 P. Dowel Ø6 92103516 12 Q. Flat Head Screw 92103516 12 R. Flat Head Screw 92103516 10 T. Glide Screw 92103516 3 V. Minifix Screw 92103516 3 V. Minifix Round Nut 92103517 1 X. Door Latch 92103518 1 Y. Glides 92103360 1 Z. Handle 92103450 2 AA. Handle Screw 92103450 4                                                                                                                                                                                                                                                                                                                                                                                                                                                                                                                                                                                     |                      |          | -    |
| F. Door 92103509 1 G. Top Front Rail 92103510 1 H. Front Rail 92103511 1 I. Bottom Front Rail 92103512 1 J. Drawer Front 92103513 1 K. Drawer Right Side 92103402 1 L. Drawer Left Side 92103403 1 M. Drawer Back 92103514 1 N. Drawer Bottom 92103515 1 O. Dowel Ø8 92103516 16 P. Dowel Ø6 92103516 12 Q. Flat Head Screw 92103516 12 R. Flat Head Screw 92103516 10 T. Glide Screw 92103516 3 V. Minifix Screw 92103516 3 V. Minifix Round Nut 92103517 1 X. Door Latch 92103518 1 Y. Glides 92103360 1 Z. Handle 92103450 2 AA. Handle Screw 92103450 4                                                                                                                                                                                                                                                                                                                                                                                                                                                                                                                                                                                                               | ·                    |          |      |
| G. Top Front Rail       92103510       1         H. Front Rail       92103511       1         I. Bottom Front Rail       92103512       1         J. Drawer Front       92103513       1         K. Drawer Right Side       92103402       1         L. Drawer Left Side       92103403       1         M. Drawer Back       92103514       1         N. Drawer Bottom       92103515       1         O. Dowel Ø8       92103516       16         P. Dowel Ø6       92103516       12         Q. Flat Head Screw       92103516       18         S. Flat Head Screw       92103516       10         T. Glide Screw       92103560       8         U. Minifix Screw       92103516       3         V. Minifix Round Nut       92103516       3         W. Metal Plate       92103517       1         X. Door Latch       92103518       1         Y. Glides       92103450       2         AA. Handle       92103450       4                                                                                                                                                                                                                                               | E. Lower Panel       | 92103508 | -    |
| H. Front Rail 92103511 1 I. Bottom Front Rail 92103512 1 J. Drawer Front 92103513 1 K. Drawer Right Side 92103402 1 L. Drawer Left Side 92103403 1 M. Drawer Back 92103514 1 N. Drawer Bottom 92103515 1 O. Dowel Ø8 92103516 16 P. Dowel Ø6 92103516 12 Q. Flat Head Screw 92103516 18 S. Flat Head Screw 92103516 10 T. Glide Screw 92103516 3 V. Minifix Screw 92103516 3 V. Minifix Round Nut 92103516 3 W. Metal Plate 92103517 1 X. Door Latch 92103360 1 Z. Handle 92103450 2 AA. Handle Screw 92103450 4                                                                                                                                                                                                                                                                                                                                                                                                                                                                                                                                                                                                                                                          |                      | 92103509 | -    |
| I. Bottom Front Rail       92103512       1         J. Drawer Front       92103513       1         K. Drawer Right Side       92103402       1         L. Drawer Left Side       92103403       1         M. Drawer Back       92103514       1         N. Drawer Bottom       92103515       1         O. Dowel Ø8       92103516       16         P. Dowel Ø6       92103516       12         Q. Flat Head Screw       92103516       18         S. Flat Head Screw       92103516       10         T. Glide Screw       92103516       3         V. Minifix Screw       92103516       3         V. Minifix Round Nut       92103516       3         W. Metal Plate       92103517       1         X. Door Latch       92103518       1         Y. Glides       92103450       2         AA. Handle Screw       92103450       4                                                                                                                                                                                                                                                                                                                                       | ·                    | 92103510 |      |
| J. Drawer Front       92103513       1         K. Drawer Right Side       92103402       1         L. Drawer Left Side       92103403       1         M. Drawer Back       92103514       1         N. Drawer Bottom       92103515       1         O. Dowel Ø8       92103516       16         P. Dowel Ø6       92103516       12         Q. Flat Head Screw       92103516       24         R. Flat Head Screw       92103516       10         T. Glide Screw       92103516       10         T. Glide Screw       92103516       3         V. Minifix Round Nut       92103516       3         V. Metal Plate       92103517       1         X. Door Latch       92103518       1         Y. Glides       92103360       1         Z. Handle       92103450       2         AA. Handle Screw       92103450       4                                                                                                                                                                                                                                                                                                                                                   | H. Front Rail        | 92103511 | -    |
| K. Drawer Right Side       92103402       1         L. Drawer Left Side       92103403       1         M. Drawer Back       92103514       1         N. Drawer Bottom       92103515       1         O. Dowel Ø8       92103516       16         P. Dowel Ø6       92103516       12         Q. Flat Head Screw       92103516       24         R. Flat Head Screw       92103516       10         T. Glide Screw       92103516       10         T. Glide Screw       92103516       3         V. Minifix Screw       92103516       3         V. Minifix Round Nut       92103516       3         W. Metal Plate       92103517       1         X. Door Latch       92103518       1         Y. Glides       92103450       2         AA. Handle       92103450       4                                                                                                                                                                                                                                                                                                                                                                                                 | I. Bottom Front Rail |          | -    |
| L. Drawer Left Side       92103403       1         M. Drawer Back       92103514       1         N. Drawer Bottom       92103515       1         O. Dowel Ø8       92103516       16         P. Dowel Ø6       92103516       12         Q. Flat Head Screw       92103516       24         R. Flat Head Screw       92103516       10         T. Glide Screw       92103516       10         T. Glide Screw       92103360       8         U. Minifix Screw       92103516       3         V. Minifix Round Nut       92103516       3         W. Metal Plate       92103517       1         X. Door Latch       92103518       1         Y. Glides       92103360       1         Z. Handle       92103450       2         AA. Handle Screw       92103450       4                                                                                                                                                                                                                                                                                                                                                                                                      | J. Drawer Front      | 92103513 | 1    |
| M. Drawer Back       92103514       1         N. Drawer Bottom       92103515       1         O. Dowel Ø8       92103516       16         P. Dowel Ø6       92103516       12         Q. Flat Head Screw       92103516       24         R. Flat Head Screw       92103516       10         T. Glide Screw       92103360       8         U. Minifix Screw       92103516       3         V. Minifix Round Nut       92103516       3         W. Metal Plate       92103517       1         X. Door Latch       92103518       1         Y. Glides       92103360       1         Z. Handle       92103450       2         AA. Handle Screw       92103450       4                                                                                                                                                                                                                                                                                                                                                                                                                                                                                                        | K. Drawer Right Side | 92103402 | 1    |
| N. Drawer Bottom       92103515       1         O. Dowel Ø8       92103516       16         P. Dowel Ø6       92103516       12         Q. Flat Head Screw       92103516       24         R. Flat Head Screw       92103516       18         S. Flat Head Screw       92103516       10         T. Glide Screw       92103360       8         U. Minifix Screw       92103516       3         V. Minifix Round Nut       92103516       3         W. Metal Plate       92103517       1         X. Door Latch       92103518       1         Y. Glides       92103360       1         Z. Handle       92103450       2         AA. Handle Screw       92103450       4                                                                                                                                                                                                                                                                                                                                                                                                                                                                                                   | L. Drawer Left Side  | 92103403 | 1    |
| O. Dowel Ø8       92103516       16         P. Dowel Ø6       92103516       12         Q. Flat Head Screw       92103516       24         R. Flat Head Screw       92103516       18         S. Flat Head Screw       92103516       10         T. Glide Screw       92103360       8         U. Minifix Screw       92103516       3         V. Minifix Round Nut       92103516       3         W. Metal Plate       92103517       1         X. Door Latch       92103518       1         Y. Glides       92103360       1         Z. Handle       92103450       2         AA. Handle Screw       92103450       4                                                                                                                                                                                                                                                                                                                                                                                                                                                                                                                                                   | M. Drawer Back       | 92103514 | 1    |
| P. Dowel Ø6       92103516       12         Q. Flat Head Screw       92103516       24         R. Flat Head Screw       92103516       18         S. Flat Head Screw       92103516       10         T. Glide Screw       92103360       8         U. Minifix Screw       92103516       3         V. Minifix Round Nut       92103516       3         W. Metal Plate       92103517       1         X. Door Latch       92103518       1         Y. Glides       92103360       1         Z. Handle       92103450       2         AA. Handle Screw       92103450       4                                                                                                                                                                                                                                                                                                                                                                                                                                                                                                                                                                                               | N. Drawer Bottom     | 92103515 | 1    |
| Q. Flat Head Screw       92103516       24         R. Flat Head Screw       92103516       18         S. Flat Head Screw       92103516       10         T. Glide Screw       92103360       8         U. Minifix Screw       92103516       3         V. Minifix Round Nut       92103516       3         W. Metal Plate       92103517       1         X. Door Latch       92103518       1         Y. Glides       92103450       2         AA. Handle Screw       92103450       4                                                                                                                                                                                                                                                                                                                                                                                                                                                                                                                                                                                                                                                                                    | O. Dowel Ø8          | 92103516 | 16   |
| R. Flat Head Screw       92103516       18         S. Flat Head Screw       92103516       10         T. Glide Screw       92103360       8         U. Minifix Screw       92103516       3         V. Minifix Round Nut       92103516       3         W. Metal Plate       92103517       1         X. Door Latch       92103518       1         Y. Glides       92103360       1         Z. Handle       92103450       2         AA. Handle Screw       92103450       4                                                                                                                                                                                                                                                                                                                                                                                                                                                                                                                                                                                                                                                                                              | P. Dowel Ø6          | 92103516 | 12   |
| S. Flat Head Screw       92103516       10         T. Glide Screw       92103360       8         U. Minifix Screw       92103516       3         V. Minifix Round Nut       92103516       3         W. Metal Plate       92103517       1         X. Door Latch       92103518       1         Y. Glides       92103360       1         Z. Handle       92103450       2         AA. Handle Screw       92103450       4                                                                                                                                                                                                                                                                                                                                                                                                                                                                                                                                                                                                                                                                                                                                                 | Q. Flat Head Screw   | 92103516 | 24   |
| T. Glide Screw       92103360       8         U. Minifix Screw       92103516       3         V. Minifix Round Nut       92103516       3         W. Metal Plate       92103517       1         X. Door Latch       92103518       1         Y. Glides       92103360       1         Z. Handle       92103450       2         AA. Handle Screw       92103450       4                                                                                                                                                                                                                                                                                                                                                                                                                                                                                                                                                                                                                                                                                                                                                                                                    | R. Flat Head Screw   | 92103516 | 18   |
| U. Minifix Screw       92103516       3         V. Minifix Round Nut       92103516       3         W. Metal Plate       92103517       1         X. Door Latch       92103518       1         Y. Glides       92103360       1         Z. Handle       92103450       2         AA. Handle Screw       92103450       4                                                                                                                                                                                                                                                                                                                                                                                                                                                                                                                                                                                                                                                                                                                                                                                                                                                  | S. Flat Head Screw   | 92103516 | 10   |
| V. Minifix Round Nut       92103516       3         W. Metal Plate       92103517       1         X. Door Latch       92103518       1         Y. Glides       92103360       1         Z. Handle       92103450       2         AA. Handle Screw       92103450       4                                                                                                                                                                                                                                                                                                                                                                                                                                                                                                                                                                                                                                                                                                                                                                                                                                                                                                  | T. Glide Screw       | 92103360 | 8    |
| V. Minifix Round Nut       92103516       3         W. Metal Plate       92103517       1         X. Door Latch       92103518       1         Y. Glides       92103360       1         Z. Handle       92103450       2         AA. Handle Screw       92103450       4                                                                                                                                                                                                                                                                                                                                                                                                                                                                                                                                                                                                                                                                                                                                                                                                                                                                                                  | U. Minifix Screw     | 92103516 | 3    |
| W. Metal Plate       92103517       1         X. Door Latch       92103518       1         Y. Glides       92103360       1         Z. Handle       92103450       2         AA. Handle Screw       92103450       4                                                                                                                                                                                                                                                                                                                                                                                                                                                                                                                                                                                                                                                                                                                                                                                                                                                                                                                                                      | V. Minifix Round Nut | 92103516 |      |
| Y. Glides       92103360       1         Z. Handle       92103450       2         AA. Handle Screw       92103450       4                                                                                                                                                                                                                                                                                                                                                                                                                                                                                                                                                                                                                                                                                                                                                                                                                                                                                                                                                                                                                                                 | W. Metal Plate       | 92103517 | 1    |
| Z. Handle       92103450       2         AA. Handle Screw       92103450       4                                                                                                                                                                                                                                                                                                                                                                                                                                                                                                                                                                                                                                                                                                                                                                                                                                                                                                                                                                                                                                                                                          | X. Door Latch        | 92103518 | 1    |
| AA. Handle Screw 92103450 4                                                                                                                                                                                                                                                                                                                                                                                                                                                                                                                                                                                                                                                                                                                                                                                                                                                                                                                                                                                                                                                                                                                                               | Y. Glides            | 92103360 |      |
| 02.00.00                                                                                                                                                                                                                                                                                                                                                                                                                                                                                                                                                                                                                                                                                                                                                                                                                                                                                                                                                                                                                                                                                                                                                                  | Z. Handle            | 92103450 | 2    |
| BB. Door Hinge 92103519 2                                                                                                                                                                                                                                                                                                                                                                                                                                                                                                                                                                                                                                                                                                                                                                                                                                                                                                                                                                                                                                                                                                                                                 | AA. Handle Screw     | 92103450 | 4    |
|                                                                                                                                                                                                                                                                                                                                                                                                                                                                                                                                                                                                                                                                                                                                                                                                                                                                                                                                                                                                                                                                                                                                                                           | BB. Door Hinge       | 92103519 | 2    |

# PREPARATION

Carefully remove and lay out all hardware and parts. Check quantities and match the parts list.

Construct case on an even flat floor.

Note: during the assembly process whenever using screws or bolts, check each with the parts list by letter and size identification.