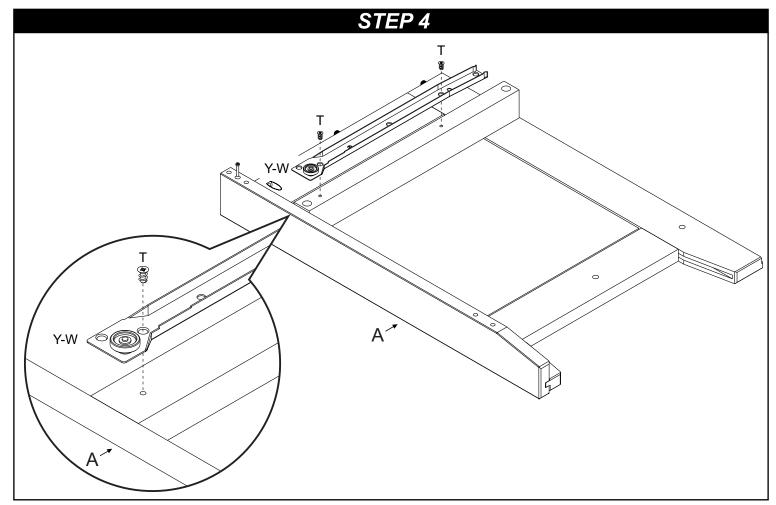

# PREPARATION

Carefully remove and lay out all hardware and parts. Check quantities and match the parts list.

Construct case on an even flat floor.

Note: during the assembly process whenever using screws or bolts, check each with the parts list by letter and size identification.