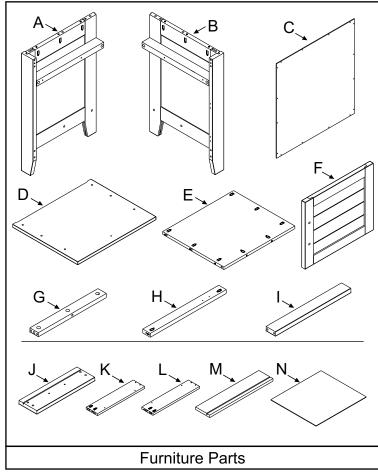

Record the information for your product here:

Model number: F02128.59

Manufacture date: 2018 / 12

PO number: 10861

| Part Description         Part Number         Quantity           A. End Panel - Left         92103504         1           B. End Panel - Right         92103505         1           C. Back Panel         92103506         1           D. Top Panel         92103507         1           E. Lower Panel         92103508         1           F. Door         92103509         1           G. Top Front Rail         92103510         1           H. Front Rail         92103511         1           I. Bottom Front Rail         92103512         1           J. Drawer Front         92103513         1           K. Drawer Right Side         92103402         1           L. Drawer Left Side         92103403         1           M. Drawer Back         92103403         1           N. Drawer Bottom         92103515         1           O. Dowel Ø8         92103516         16           P. Dowel Ø6         92103516         12           Q. Flat Head Screw         92103516         18           S. Flat Head Screw         92103516         3           V. Minifix Screw         92103516         3           V. Minifix Round Nut         92103516         < | DADTS                | IST      |      |
|---------------------------------------------------------------------------------------------------------------------------------------------------------------------------------------------------------------------------------------------------------------------------------------------------------------------------------------------------------------------------------------------------------------------------------------------------------------------------------------------------------------------------------------------------------------------------------------------------------------------------------------------------------------------------------------------------------------------------------------------------------------------------------------------------------------------------------------------------------------------------------------------------------------------------------------------------------------------------------------------------------------------------------------------------------------------------------------------------------------------------------------------------------------------------|----------------------|----------|------|
| A. End Panel - Left 92103504 1 B. End Panel - Right 92103505 1 C. Back Panel 92103506 1 D. Top Panel 92103507 1 E. Lower Panel 92103508 1 F. Door 92103509 1 G. Top Front Rail 92103510 1 H. Front Rail 92103511 1 I. Bottom Front Rail 92103512 1 J. Drawer Front 92103513 1 K. Drawer Right Side 92103402 1 L. Drawer Left Side 92103403 1 M. Drawer Back 92103514 1 N. Drawer Bottom 92103515 1 O. Dowel Ø8 92103516 16 P. Dowel Ø6 92103516 12 Q. Flat Head Screw 92103516 18 S. Flat Head Screw 92103516 3 V. Minifix Screw 92103516 3 V. Minifix Round Nut 92103517 1 X. Door Latch 92103518 1 Y. Glides 92103360 1 Z. Handle 92103450 2 AA. Handle Screw 92103450 4                                                                                                                                                                                                                                                                                                                                                                                                                                                                                                |                      |          | 0(') |
| B. End Panel - Right       92103505       1         C. Back Panel       92103506       1         D. Top Panel       92103507       1         E. Lower Panel       92103508       1         F. Door       92103509       1         G. Top Front Rail       92103510       1         H. Front Rail       92103511       1         I. Bottom Front Rail       92103512       1         J. Drawer Front       92103513       1         K. Drawer Right Side       92103402       1         L. Drawer Left Side       92103403       1         M. Drawer Back       92103514       1         N. Drawer Bottom       92103515       1         O. Dowel Ø8       92103516       16         P. Dowel Ø6       92103516       12         Q. Flat Head Screw       92103516       12         R. Flat Head Screw       92103516       10         T. Glide Screw       92103516       3         V. Minifix Screw       92103516       3         V. Minifix Round Nut       92103516       3         V. Minifix Round Nut       92103518       1         X. Door Latch       92103450       2 <t< td=""><td></td><td></td><td></td></t<>                                               |                      |          |      |
| C. Back Panel 92103506 1 D. Top Panel 92103507 1 E. Lower Panel 92103508 1 F. Door 92103509 1 G. Top Front Rail 92103510 1 H. Front Rail 92103511 1 I. Bottom Front Rail 92103512 1 J. Drawer Front 92103513 1 K. Drawer Right Side 92103402 1 L. Drawer Left Side 92103403 1 M. Drawer Back 92103514 1 N. Drawer Bottom 92103515 1 O. Dowel Ø8 92103516 16 P. Dowel Ø6 92103516 12 Q. Flat Head Screw 92103516 18 S. Flat Head Screw 92103516 10 T. Glide Screw 92103516 3 V. Minifix Screw 92103516 3 V. Minifix Round Nut 92103517 1 X. Door Latch 9210350 1 Y. Glides 9210350 1 Y. Glides 92103518 1 Y. Glides 92103518 1 Y. Glides 92103518 1 Y. Glides 9210350 4                                                                                                                                                                                                                                                                                                                                                                                                                                                                                                    |                      |          |      |
| D. Top Panel       92103507       1         E. Lower Panel       92103508       1         F. Door       92103509       1         G. Top Front Rail       92103510       1         H. Front Rail       92103511       1         I. Bottom Front Rail       92103512       1         J. Drawer Front       92103513       1         K. Drawer Right Side       92103402       1         L. Drawer Left Side       92103403       1         M. Drawer Back       92103514       1         N. Drawer Bottom       92103515       1         O. Dowel Ø8       92103516       16         P. Dowel Ø6       92103516       12         Q. Flat Head Screw       92103516       18         S. Flat Head Screw       92103516       10         T. Glide Screw       92103516       3         V. Minifix Screw       92103516       3         V. Minifix Round Nut       92103516       3         W. Metal Plate       92103518       1         X. Door Latch       92103450       2         AA. Handle       92103450       4                                                                                                                                                       | <u>-</u>             |          | -    |
| E. Lower Panel 92103508 1 F. Door 92103509 1 G. Top Front Rail 92103510 1 H. Front Rail 92103511 1 I. Bottom Front Rail 92103512 1 J. Drawer Front 92103513 1 K. Drawer Right Side 92103402 1 L. Drawer Left Side 92103403 1 M. Drawer Back 92103514 1 N. Drawer Bottom 92103515 1 O. Dowel Ø8 92103516 16 P. Dowel Ø6 92103516 12 Q. Flat Head Screw 92103516 12 R. Flat Head Screw 92103516 10 T. Glide Screw 92103516 3 V. Minifix Screw 92103516 3 V. Minifix Round Nut 92103517 1 X. Door Latch 92103518 1 Y. Glides 92103360 1 Z. Handle 92103450 2 AA. Handle Screw 92103450 4                                                                                                                                                                                                                                                                                                                                                                                                                                                                                                                                                                                     |                      |          | -    |
| F. Door 92103509 1 G. Top Front Rail 92103510 1 H. Front Rail 92103511 1 I. Bottom Front Rail 92103512 1 J. Drawer Front 92103513 1 K. Drawer Right Side 92103402 1 L. Drawer Left Side 92103403 1 M. Drawer Back 92103514 1 N. Drawer Bottom 92103515 1 O. Dowel Ø8 92103516 16 P. Dowel Ø6 92103516 12 Q. Flat Head Screw 92103516 12 R. Flat Head Screw 92103516 10 T. Glide Screw 92103516 3 V. Minifix Screw 92103516 3 V. Minifix Round Nut 92103517 1 X. Door Latch 92103518 1 Y. Glides 92103360 1 Z. Handle 92103450 2 AA. Handle Screw 92103450 4                                                                                                                                                                                                                                                                                                                                                                                                                                                                                                                                                                                                               | ·                    |          |      |
| G. Top Front Rail       92103510       1         H. Front Rail       92103511       1         I. Bottom Front Rail       92103512       1         J. Drawer Front       92103513       1         K. Drawer Right Side       92103402       1         L. Drawer Left Side       92103403       1         M. Drawer Back       92103514       1         N. Drawer Bottom       92103515       1         O. Dowel Ø8       92103516       16         P. Dowel Ø6       92103516       12         Q. Flat Head Screw       92103516       18         S. Flat Head Screw       92103516       10         T. Glide Screw       92103560       8         U. Minifix Screw       92103516       3         V. Minifix Round Nut       92103516       3         W. Metal Plate       92103517       1         X. Door Latch       92103518       1         Y. Glides       92103450       2         AA. Handle       92103450       4                                                                                                                                                                                                                                               | E. Lower Panel       | 92103508 | -    |
| H. Front Rail 92103511 1 I. Bottom Front Rail 92103512 1 J. Drawer Front 92103513 1 K. Drawer Right Side 92103402 1 L. Drawer Left Side 92103403 1 M. Drawer Back 92103514 1 N. Drawer Bottom 92103515 1 O. Dowel Ø8 92103516 16 P. Dowel Ø6 92103516 12 Q. Flat Head Screw 92103516 18 S. Flat Head Screw 92103516 10 T. Glide Screw 92103516 3 V. Minifix Screw 92103516 3 V. Minifix Round Nut 92103516 3 W. Metal Plate 92103517 1 X. Door Latch 92103360 1 Z. Handle 92103450 2 AA. Handle Screw 92103450 4                                                                                                                                                                                                                                                                                                                                                                                                                                                                                                                                                                                                                                                          |                      | 92103509 | -    |
| I. Bottom Front Rail       92103512       1         J. Drawer Front       92103513       1         K. Drawer Right Side       92103402       1         L. Drawer Left Side       92103403       1         M. Drawer Back       92103514       1         N. Drawer Bottom       92103515       1         O. Dowel Ø8       92103516       16         P. Dowel Ø6       92103516       12         Q. Flat Head Screw       92103516       18         S. Flat Head Screw       92103516       10         T. Glide Screw       92103516       3         V. Minifix Screw       92103516       3         V. Minifix Round Nut       92103516       3         W. Metal Plate       92103517       1         X. Door Latch       92103518       1         Y. Glides       92103450       2         AA. Handle Screw       92103450       4                                                                                                                                                                                                                                                                                                                                       | ·                    | 92103510 |      |
| J. Drawer Front       92103513       1         K. Drawer Right Side       92103402       1         L. Drawer Left Side       92103403       1         M. Drawer Back       92103514       1         N. Drawer Bottom       92103515       1         O. Dowel Ø8       92103516       16         P. Dowel Ø6       92103516       12         Q. Flat Head Screw       92103516       24         R. Flat Head Screw       92103516       10         T. Glide Screw       92103516       10         T. Glide Screw       92103516       3         V. Minifix Round Nut       92103516       3         V. Metal Plate       92103517       1         X. Door Latch       92103518       1         Y. Glides       92103360       1         Z. Handle       92103450       2         AA. Handle Screw       92103450       4                                                                                                                                                                                                                                                                                                                                                   | H. Front Rail        | 92103511 | -    |
| K. Drawer Right Side       92103402       1         L. Drawer Left Side       92103403       1         M. Drawer Back       92103514       1         N. Drawer Bottom       92103515       1         O. Dowel Ø8       92103516       16         P. Dowel Ø6       92103516       12         Q. Flat Head Screw       92103516       24         R. Flat Head Screw       92103516       10         T. Glide Screw       92103516       10         T. Glide Screw       92103516       3         V. Minifix Screw       92103516       3         V. Minifix Round Nut       92103516       3         W. Metal Plate       92103517       1         X. Door Latch       92103518       1         Y. Glides       92103450       2         AA. Handle       92103450       4                                                                                                                                                                                                                                                                                                                                                                                                 | I. Bottom Front Rail |          | -    |
| L. Drawer Left Side       92103403       1         M. Drawer Back       92103514       1         N. Drawer Bottom       92103515       1         O. Dowel Ø8       92103516       16         P. Dowel Ø6       92103516       12         Q. Flat Head Screw       92103516       24         R. Flat Head Screw       92103516       10         T. Glide Screw       92103516       10         T. Glide Screw       92103360       8         U. Minifix Screw       92103516       3         V. Minifix Round Nut       92103516       3         W. Metal Plate       92103517       1         X. Door Latch       92103518       1         Y. Glides       92103360       1         Z. Handle       92103450       2         AA. Handle Screw       92103450       4                                                                                                                                                                                                                                                                                                                                                                                                      | J. Drawer Front      | 92103513 | 1    |
| M. Drawer Back       92103514       1         N. Drawer Bottom       92103515       1         O. Dowel Ø8       92103516       16         P. Dowel Ø6       92103516       12         Q. Flat Head Screw       92103516       24         R. Flat Head Screw       92103516       10         T. Glide Screw       92103360       8         U. Minifix Screw       92103516       3         V. Minifix Round Nut       92103516       3         W. Metal Plate       92103517       1         X. Door Latch       92103518       1         Y. Glides       92103360       1         Z. Handle       92103450       2         AA. Handle Screw       92103450       4                                                                                                                                                                                                                                                                                                                                                                                                                                                                                                        | K. Drawer Right Side | 92103402 | 1    |
| N. Drawer Bottom       92103515       1         O. Dowel Ø8       92103516       16         P. Dowel Ø6       92103516       12         Q. Flat Head Screw       92103516       24         R. Flat Head Screw       92103516       18         S. Flat Head Screw       92103516       10         T. Glide Screw       92103360       8         U. Minifix Screw       92103516       3         V. Minifix Round Nut       92103516       3         W. Metal Plate       92103517       1         X. Door Latch       92103518       1         Y. Glides       92103360       1         Z. Handle       92103450       2         AA. Handle Screw       92103450       4                                                                                                                                                                                                                                                                                                                                                                                                                                                                                                   | L. Drawer Left Side  | 92103403 | 1    |
| O. Dowel Ø8       92103516       16         P. Dowel Ø6       92103516       12         Q. Flat Head Screw       92103516       24         R. Flat Head Screw       92103516       18         S. Flat Head Screw       92103516       10         T. Glide Screw       92103360       8         U. Minifix Screw       92103516       3         V. Minifix Round Nut       92103516       3         W. Metal Plate       92103517       1         X. Door Latch       92103518       1         Y. Glides       92103360       1         Z. Handle       92103450       2         AA. Handle Screw       92103450       4                                                                                                                                                                                                                                                                                                                                                                                                                                                                                                                                                   | M. Drawer Back       | 92103514 | 1    |
| P. Dowel Ø6       92103516       12         Q. Flat Head Screw       92103516       24         R. Flat Head Screw       92103516       18         S. Flat Head Screw       92103516       10         T. Glide Screw       92103360       8         U. Minifix Screw       92103516       3         V. Minifix Round Nut       92103516       3         W. Metal Plate       92103517       1         X. Door Latch       92103518       1         Y. Glides       92103360       1         Z. Handle       92103450       2         AA. Handle Screw       92103450       4                                                                                                                                                                                                                                                                                                                                                                                                                                                                                                                                                                                               | N. Drawer Bottom     | 92103515 | 1    |
| Q. Flat Head Screw       92103516       24         R. Flat Head Screw       92103516       18         S. Flat Head Screw       92103516       10         T. Glide Screw       92103360       8         U. Minifix Screw       92103516       3         V. Minifix Round Nut       92103516       3         W. Metal Plate       92103517       1         X. Door Latch       92103518       1         Y. Glides       92103450       2         AA. Handle Screw       92103450       4                                                                                                                                                                                                                                                                                                                                                                                                                                                                                                                                                                                                                                                                                    | O. Dowel Ø8          | 92103516 | 16   |
| R. Flat Head Screw       92103516       18         S. Flat Head Screw       92103516       10         T. Glide Screw       92103360       8         U. Minifix Screw       92103516       3         V. Minifix Round Nut       92103516       3         W. Metal Plate       92103517       1         X. Door Latch       92103518       1         Y. Glides       92103360       1         Z. Handle       92103450       2         AA. Handle Screw       92103450       4                                                                                                                                                                                                                                                                                                                                                                                                                                                                                                                                                                                                                                                                                              | P. Dowel Ø6          | 92103516 | 12   |
| S. Flat Head Screw       92103516       10         T. Glide Screw       92103360       8         U. Minifix Screw       92103516       3         V. Minifix Round Nut       92103516       3         W. Metal Plate       92103517       1         X. Door Latch       92103518       1         Y. Glides       92103360       1         Z. Handle       92103450       2         AA. Handle Screw       92103450       4                                                                                                                                                                                                                                                                                                                                                                                                                                                                                                                                                                                                                                                                                                                                                 | Q. Flat Head Screw   | 92103516 | 24   |
| T. Glide Screw       92103360       8         U. Minifix Screw       92103516       3         V. Minifix Round Nut       92103516       3         W. Metal Plate       92103517       1         X. Door Latch       92103518       1         Y. Glides       92103360       1         Z. Handle       92103450       2         AA. Handle Screw       92103450       4                                                                                                                                                                                                                                                                                                                                                                                                                                                                                                                                                                                                                                                                                                                                                                                                    | R. Flat Head Screw   | 92103516 | 18   |
| U. Minifix Screw       92103516       3         V. Minifix Round Nut       92103516       3         W. Metal Plate       92103517       1         X. Door Latch       92103518       1         Y. Glides       92103360       1         Z. Handle       92103450       2         AA. Handle Screw       92103450       4                                                                                                                                                                                                                                                                                                                                                                                                                                                                                                                                                                                                                                                                                                                                                                                                                                                  | S. Flat Head Screw   | 92103516 | 10   |
| V. Minifix Round Nut       92103516       3         W. Metal Plate       92103517       1         X. Door Latch       92103518       1         Y. Glides       92103360       1         Z. Handle       92103450       2         AA. Handle Screw       92103450       4                                                                                                                                                                                                                                                                                                                                                                                                                                                                                                                                                                                                                                                                                                                                                                                                                                                                                                  | T. Glide Screw       | 92103360 | 8    |
| V. Minifix Round Nut       92103516       3         W. Metal Plate       92103517       1         X. Door Latch       92103518       1         Y. Glides       92103360       1         Z. Handle       92103450       2         AA. Handle Screw       92103450       4                                                                                                                                                                                                                                                                                                                                                                                                                                                                                                                                                                                                                                                                                                                                                                                                                                                                                                  | U. Minifix Screw     | 92103516 | 3    |
| W. Metal Plate       92103517       1         X. Door Latch       92103518       1         Y. Glides       92103360       1         Z. Handle       92103450       2         AA. Handle Screw       92103450       4                                                                                                                                                                                                                                                                                                                                                                                                                                                                                                                                                                                                                                                                                                                                                                                                                                                                                                                                                      | V. Minifix Round Nut | 92103516 |      |
| Y. Glides       92103360       1         Z. Handle       92103450       2         AA. Handle Screw       92103450       4                                                                                                                                                                                                                                                                                                                                                                                                                                                                                                                                                                                                                                                                                                                                                                                                                                                                                                                                                                                                                                                 | W. Metal Plate       | 92103517 | 1    |
| Z. Handle       92103450       2         AA. Handle Screw       92103450       4                                                                                                                                                                                                                                                                                                                                                                                                                                                                                                                                                                                                                                                                                                                                                                                                                                                                                                                                                                                                                                                                                          | X. Door Latch        | 92103518 | 1    |
| AA. Handle Screw 92103450 4                                                                                                                                                                                                                                                                                                                                                                                                                                                                                                                                                                                                                                                                                                                                                                                                                                                                                                                                                                                                                                                                                                                                               | Y. Glides            | 92103360 |      |
| 02.00.00                                                                                                                                                                                                                                                                                                                                                                                                                                                                                                                                                                                                                                                                                                                                                                                                                                                                                                                                                                                                                                                                                                                                                                  | Z. Handle            | 92103450 | 2    |
| BB. Door Hinge 92103519 2                                                                                                                                                                                                                                                                                                                                                                                                                                                                                                                                                                                                                                                                                                                                                                                                                                                                                                                                                                                                                                                                                                                                                 | AA. Handle Screw     | 92103450 | 4    |
|                                                                                                                                                                                                                                                                                                                                                                                                                                                                                                                                                                                                                                                                                                                                                                                                                                                                                                                                                                                                                                                                                                                                                                           | BB. Door Hinge       | 92103519 | 2    |