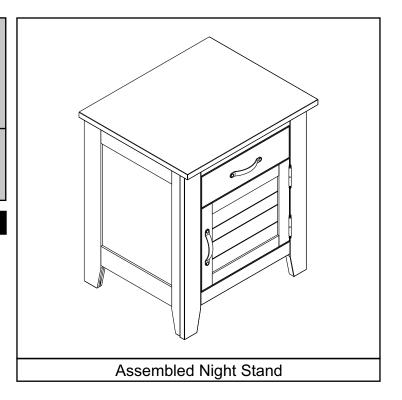

# Long Beach Night Stand Model Covered: F02128

KEEP INSTRUCTIONS FOR FUTURE USE.

FOR CUSTOMER SERVICE CALL 1-877-716-2757 (outside of U.S. 330-722-5033). DO NOT CALL RETAILER OR RESELLER FOR SERVICE AS THEY ARE NOT AUTHORIZED TO RESOLVE ANY SERVICE ISSUES.