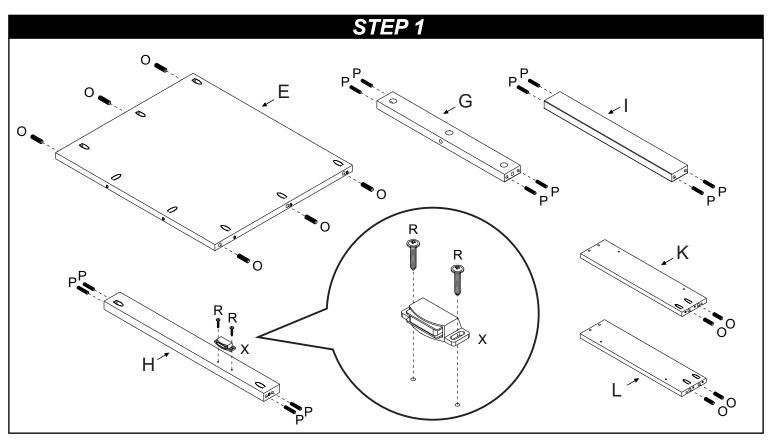

Record the information for your product here:

Model number: F02128.59

Manufacture date: 2018 / 12

PO number: 10861

| Part Description         Part Number         Quantity           A. End Panel - Left         92103504         1           B. End Panel - Right         92103505         1           C. Back Panel         92103506         1           D. Top Panel         92103507         1           E. Lower Panel         92103508         1           F. Door         92103509         1           G. Top Front Rail         92103510         1           H. Front Rail         92103511         1           I. Bottom Front Rail         92103512         1           J. Drawer Front         92103513         1           K. Drawer Right Side         92103402         1           L. Drawer Left Side         92103403         1           M. Drawer Back         92103403         1           N. Drawer Bottom         92103515         1           O. Dowel Ø8         92103516         16           P. Dowel Ø6         92103516         12           Q. Flat Head Screw         92103516         18           S. Flat Head Screw         92103516         3           V. Minifix Screw         92103516         3           V. Minifix Round Nut         92103516         < | DADTS                | IST      |      |
|---------------------------------------------------------------------------------------------------------------------------------------------------------------------------------------------------------------------------------------------------------------------------------------------------------------------------------------------------------------------------------------------------------------------------------------------------------------------------------------------------------------------------------------------------------------------------------------------------------------------------------------------------------------------------------------------------------------------------------------------------------------------------------------------------------------------------------------------------------------------------------------------------------------------------------------------------------------------------------------------------------------------------------------------------------------------------------------------------------------------------------------------------------------------------|----------------------|----------|------|
| A. End Panel - Left 92103504 1 B. End Panel - Right 92103505 1 C. Back Panel 92103506 1 D. Top Panel 92103507 1 E. Lower Panel 92103508 1 F. Door 92103509 1 G. Top Front Rail 92103510 1 H. Front Rail 92103511 1 I. Bottom Front Rail 92103512 1 J. Drawer Front 92103513 1 K. Drawer Right Side 92103402 1 L. Drawer Left Side 92103403 1 M. Drawer Back 92103514 1 N. Drawer Bottom 92103515 1 O. Dowel Ø8 92103516 16 P. Dowel Ø6 92103516 12 Q. Flat Head Screw 92103516 18 S. Flat Head Screw 92103516 3 V. Minifix Screw 92103516 3 V. Minifix Round Nut 92103517 1 X. Door Latch 92103518 1 Y. Glides 92103360 1 Z. Handle 92103450 2 AA. Handle Screw 92103450 4                                                                                                                                                                                                                                                                                                                                                                                                                                                                                                |                      |          | 0(') |
| B. End Panel - Right       92103505       1         C. Back Panel       92103506       1         D. Top Panel       92103507       1         E. Lower Panel       92103508       1         F. Door       92103509       1         G. Top Front Rail       92103510       1         H. Front Rail       92103511       1         I. Bottom Front Rail       92103512       1         J. Drawer Front       92103513       1         K. Drawer Right Side       92103402       1         L. Drawer Left Side       92103403       1         M. Drawer Back       92103514       1         N. Drawer Bottom       92103515       1         O. Dowel Ø8       92103516       16         P. Dowel Ø6       92103516       12         Q. Flat Head Screw       92103516       12         R. Flat Head Screw       92103516       10         T. Glide Screw       92103516       3         V. Minifix Screw       92103516       3         V. Minifix Round Nut       92103516       3         V. Minifix Round Nut       92103518       1         X. Door Latch       92103450       2 <t< td=""><td></td><td></td><td></td></t<>                                               |                      |          |      |
| C. Back Panel 92103506 1 D. Top Panel 92103507 1 E. Lower Panel 92103508 1 F. Door 92103509 1 G. Top Front Rail 92103510 1 H. Front Rail 92103511 1 I. Bottom Front Rail 92103512 1 J. Drawer Front 92103513 1 K. Drawer Right Side 92103402 1 L. Drawer Left Side 92103403 1 M. Drawer Back 92103514 1 N. Drawer Bottom 92103515 1 O. Dowel Ø8 92103516 16 P. Dowel Ø6 92103516 12 Q. Flat Head Screw 92103516 18 S. Flat Head Screw 92103516 10 T. Glide Screw 92103516 3 V. Minifix Screw 92103516 3 V. Minifix Round Nut 92103517 1 X. Door Latch 9210350 1 Y. Glides 9210350 1 Y. Glides 92103518 1 Y. Glides 92103518 1 Y. Glides 92103518 1 Y. Glides 9210350 4                                                                                                                                                                                                                                                                                                                                                                                                                                                                                                    |                      |          |      |
| D. Top Panel       92103507       1         E. Lower Panel       92103508       1         F. Door       92103509       1         G. Top Front Rail       92103510       1         H. Front Rail       92103511       1         I. Bottom Front Rail       92103512       1         J. Drawer Front       92103513       1         K. Drawer Right Side       92103402       1         L. Drawer Left Side       92103403       1         M. Drawer Back       92103514       1         N. Drawer Bottom       92103515       1         O. Dowel Ø8       92103516       16         P. Dowel Ø6       92103516       12         Q. Flat Head Screw       92103516       18         S. Flat Head Screw       92103516       10         T. Glide Screw       92103516       3         V. Minifix Screw       92103516       3         V. Minifix Round Nut       92103516       3         W. Metal Plate       92103518       1         X. Door Latch       92103450       2         AA. Handle       92103450       4                                                                                                                                                       | <u>-</u>             |          | -    |
| E. Lower Panel 92103508 1 F. Door 92103509 1 G. Top Front Rail 92103510 1 H. Front Rail 92103511 1 I. Bottom Front Rail 92103512 1 J. Drawer Front 92103513 1 K. Drawer Right Side 92103402 1 L. Drawer Left Side 92103403 1 M. Drawer Back 92103514 1 N. Drawer Bottom 92103515 1 O. Dowel Ø8 92103516 16 P. Dowel Ø6 92103516 12 Q. Flat Head Screw 92103516 12 R. Flat Head Screw 92103516 10 T. Glide Screw 92103516 3 V. Minifix Screw 92103516 3 V. Minifix Round Nut 92103517 1 X. Door Latch 92103518 1 Y. Glides 92103360 1 Z. Handle 92103450 2 AA. Handle Screw 92103450 4                                                                                                                                                                                                                                                                                                                                                                                                                                                                                                                                                                                     |                      |          | -    |
| F. Door 92103509 1 G. Top Front Rail 92103510 1 H. Front Rail 92103511 1 I. Bottom Front Rail 92103512 1 J. Drawer Front 92103513 1 K. Drawer Right Side 92103402 1 L. Drawer Left Side 92103403 1 M. Drawer Back 92103514 1 N. Drawer Bottom 92103515 1 O. Dowel Ø8 92103516 16 P. Dowel Ø6 92103516 12 Q. Flat Head Screw 92103516 12 R. Flat Head Screw 92103516 10 T. Glide Screw 92103516 3 V. Minifix Screw 92103516 3 V. Minifix Round Nut 92103517 1 X. Door Latch 92103518 1 Y. Glides 92103360 1 Z. Handle 92103450 2 AA. Handle Screw 92103450 4                                                                                                                                                                                                                                                                                                                                                                                                                                                                                                                                                                                                               | ·                    |          |      |
| G. Top Front Rail       92103510       1         H. Front Rail       92103511       1         I. Bottom Front Rail       92103512       1         J. Drawer Front       92103513       1         K. Drawer Right Side       92103402       1         L. Drawer Left Side       92103403       1         M. Drawer Back       92103514       1         N. Drawer Bottom       92103515       1         O. Dowel Ø8       92103516       16         P. Dowel Ø6       92103516       12         Q. Flat Head Screw       92103516       18         S. Flat Head Screw       92103516       10         T. Glide Screw       92103560       8         U. Minifix Screw       92103516       3         V. Minifix Round Nut       92103516       3         W. Metal Plate       92103517       1         X. Door Latch       92103518       1         Y. Glides       92103450       2         AA. Handle       92103450       4                                                                                                                                                                                                                                               | E. Lower Panel       | 92103508 | -    |
| H. Front Rail 92103511 1 I. Bottom Front Rail 92103512 1 J. Drawer Front 92103513 1 K. Drawer Right Side 92103402 1 L. Drawer Left Side 92103403 1 M. Drawer Back 92103514 1 N. Drawer Bottom 92103515 1 O. Dowel Ø8 92103516 16 P. Dowel Ø6 92103516 12 Q. Flat Head Screw 92103516 18 S. Flat Head Screw 92103516 10 T. Glide Screw 92103516 3 V. Minifix Screw 92103516 3 V. Minifix Round Nut 92103516 3 W. Metal Plate 92103517 1 X. Door Latch 92103360 1 Z. Handle 92103450 2 AA. Handle Screw 92103450 4                                                                                                                                                                                                                                                                                                                                                                                                                                                                                                                                                                                                                                                          |                      | 92103509 | -    |
| I. Bottom Front Rail       92103512       1         J. Drawer Front       92103513       1         K. Drawer Right Side       92103402       1         L. Drawer Left Side       92103403       1         M. Drawer Back       92103514       1         N. Drawer Bottom       92103515       1         O. Dowel Ø8       92103516       16         P. Dowel Ø6       92103516       12         Q. Flat Head Screw       92103516       18         S. Flat Head Screw       92103516       10         T. Glide Screw       92103516       3         V. Minifix Screw       92103516       3         V. Minifix Round Nut       92103516       3         W. Metal Plate       92103517       1         X. Door Latch       92103518       1         Y. Glides       92103450       2         AA. Handle Screw       92103450       4                                                                                                                                                                                                                                                                                                                                       | ·                    | 92103510 |      |
| J. Drawer Front       92103513       1         K. Drawer Right Side       92103402       1         L. Drawer Left Side       92103403       1         M. Drawer Back       92103514       1         N. Drawer Bottom       92103515       1         O. Dowel Ø8       92103516       16         P. Dowel Ø6       92103516       12         Q. Flat Head Screw       92103516       24         R. Flat Head Screw       92103516       10         T. Glide Screw       92103516       10         T. Glide Screw       92103516       3         V. Minifix Round Nut       92103516       3         V. Metal Plate       92103517       1         X. Door Latch       92103518       1         Y. Glides       92103360       1         Z. Handle       92103450       2         AA. Handle Screw       92103450       4                                                                                                                                                                                                                                                                                                                                                   | H. Front Rail        | 92103511 | -    |
| K. Drawer Right Side       92103402       1         L. Drawer Left Side       92103403       1         M. Drawer Back       92103514       1         N. Drawer Bottom       92103515       1         O. Dowel Ø8       92103516       16         P. Dowel Ø6       92103516       12         Q. Flat Head Screw       92103516       24         R. Flat Head Screw       92103516       10         T. Glide Screw       92103516       10         T. Glide Screw       92103516       3         V. Minifix Screw       92103516       3         V. Minifix Round Nut       92103516       3         W. Metal Plate       92103517       1         X. Door Latch       92103518       1         Y. Glides       92103450       2         AA. Handle       92103450       4                                                                                                                                                                                                                                                                                                                                                                                                 | I. Bottom Front Rail |          | -    |
| L. Drawer Left Side       92103403       1         M. Drawer Back       92103514       1         N. Drawer Bottom       92103515       1         O. Dowel Ø8       92103516       16         P. Dowel Ø6       92103516       12         Q. Flat Head Screw       92103516       24         R. Flat Head Screw       92103516       10         T. Glide Screw       92103516       10         T. Glide Screw       92103360       8         U. Minifix Screw       92103516       3         V. Minifix Round Nut       92103516       3         W. Metal Plate       92103517       1         X. Door Latch       92103518       1         Y. Glides       92103360       1         Z. Handle       92103450       2         AA. Handle Screw       92103450       4                                                                                                                                                                                                                                                                                                                                                                                                      | J. Drawer Front      | 92103513 | 1    |
| M. Drawer Back       92103514       1         N. Drawer Bottom       92103515       1         O. Dowel Ø8       92103516       16         P. Dowel Ø6       92103516       12         Q. Flat Head Screw       92103516       24         R. Flat Head Screw       92103516       10         T. Glide Screw       92103360       8         U. Minifix Screw       92103516       3         V. Minifix Round Nut       92103516       3         W. Metal Plate       92103517       1         X. Door Latch       92103518       1         Y. Glides       92103360       1         Z. Handle       92103450       2         AA. Handle Screw       92103450       4                                                                                                                                                                                                                                                                                                                                                                                                                                                                                                        | K. Drawer Right Side | 92103402 | 1    |
| N. Drawer Bottom       92103515       1         O. Dowel Ø8       92103516       16         P. Dowel Ø6       92103516       12         Q. Flat Head Screw       92103516       24         R. Flat Head Screw       92103516       18         S. Flat Head Screw       92103516       10         T. Glide Screw       92103360       8         U. Minifix Screw       92103516       3         V. Minifix Round Nut       92103516       3         W. Metal Plate       92103517       1         X. Door Latch       92103518       1         Y. Glides       92103360       1         Z. Handle       92103450       2         AA. Handle Screw       92103450       4                                                                                                                                                                                                                                                                                                                                                                                                                                                                                                   | L. Drawer Left Side  | 92103403 | 1    |
| O. Dowel Ø8       92103516       16         P. Dowel Ø6       92103516       12         Q. Flat Head Screw       92103516       24         R. Flat Head Screw       92103516       18         S. Flat Head Screw       92103516       10         T. Glide Screw       92103360       8         U. Minifix Screw       92103516       3         V. Minifix Round Nut       92103516       3         W. Metal Plate       92103517       1         X. Door Latch       92103518       1         Y. Glides       92103360       1         Z. Handle       92103450       2         AA. Handle Screw       92103450       4                                                                                                                                                                                                                                                                                                                                                                                                                                                                                                                                                   | M. Drawer Back       | 92103514 | 1    |
| P. Dowel Ø6       92103516       12         Q. Flat Head Screw       92103516       24         R. Flat Head Screw       92103516       18         S. Flat Head Screw       92103516       10         T. Glide Screw       92103360       8         U. Minifix Screw       92103516       3         V. Minifix Round Nut       92103516       3         W. Metal Plate       92103517       1         X. Door Latch       92103518       1         Y. Glides       92103360       1         Z. Handle       92103450       2         AA. Handle Screw       92103450       4                                                                                                                                                                                                                                                                                                                                                                                                                                                                                                                                                                                               | N. Drawer Bottom     | 92103515 | 1    |
| Q. Flat Head Screw       92103516       24         R. Flat Head Screw       92103516       18         S. Flat Head Screw       92103516       10         T. Glide Screw       92103360       8         U. Minifix Screw       92103516       3         V. Minifix Round Nut       92103516       3         W. Metal Plate       92103517       1         X. Door Latch       92103518       1         Y. Glides       92103450       2         AA. Handle Screw       92103450       4                                                                                                                                                                                                                                                                                                                                                                                                                                                                                                                                                                                                                                                                                    | O. Dowel Ø8          | 92103516 | 16   |
| R. Flat Head Screw       92103516       18         S. Flat Head Screw       92103516       10         T. Glide Screw       92103360       8         U. Minifix Screw       92103516       3         V. Minifix Round Nut       92103516       3         W. Metal Plate       92103517       1         X. Door Latch       92103518       1         Y. Glides       92103360       1         Z. Handle       92103450       2         AA. Handle Screw       92103450       4                                                                                                                                                                                                                                                                                                                                                                                                                                                                                                                                                                                                                                                                                              | P. Dowel Ø6          | 92103516 | 12   |
| S. Flat Head Screw       92103516       10         T. Glide Screw       92103360       8         U. Minifix Screw       92103516       3         V. Minifix Round Nut       92103516       3         W. Metal Plate       92103517       1         X. Door Latch       92103518       1         Y. Glides       92103360       1         Z. Handle       92103450       2         AA. Handle Screw       92103450       4                                                                                                                                                                                                                                                                                                                                                                                                                                                                                                                                                                                                                                                                                                                                                 | Q. Flat Head Screw   | 92103516 | 24   |
| T. Glide Screw       92103360       8         U. Minifix Screw       92103516       3         V. Minifix Round Nut       92103516       3         W. Metal Plate       92103517       1         X. Door Latch       92103518       1         Y. Glides       92103360       1         Z. Handle       92103450       2         AA. Handle Screw       92103450       4                                                                                                                                                                                                                                                                                                                                                                                                                                                                                                                                                                                                                                                                                                                                                                                                    | R. Flat Head Screw   | 92103516 | 18   |
| U. Minifix Screw       92103516       3         V. Minifix Round Nut       92103516       3         W. Metal Plate       92103517       1         X. Door Latch       92103518       1         Y. Glides       92103360       1         Z. Handle       92103450       2         AA. Handle Screw       92103450       4                                                                                                                                                                                                                                                                                                                                                                                                                                                                                                                                                                                                                                                                                                                                                                                                                                                  | S. Flat Head Screw   | 92103516 | 10   |
| V. Minifix Round Nut       92103516       3         W. Metal Plate       92103517       1         X. Door Latch       92103518       1         Y. Glides       92103360       1         Z. Handle       92103450       2         AA. Handle Screw       92103450       4                                                                                                                                                                                                                                                                                                                                                                                                                                                                                                                                                                                                                                                                                                                                                                                                                                                                                                  | T. Glide Screw       | 92103360 | 8    |
| V. Minifix Round Nut       92103516       3         W. Metal Plate       92103517       1         X. Door Latch       92103518       1         Y. Glides       92103360       1         Z. Handle       92103450       2         AA. Handle Screw       92103450       4                                                                                                                                                                                                                                                                                                                                                                                                                                                                                                                                                                                                                                                                                                                                                                                                                                                                                                  | U. Minifix Screw     | 92103516 | 3    |
| W. Metal Plate       92103517       1         X. Door Latch       92103518       1         Y. Glides       92103360       1         Z. Handle       92103450       2         AA. Handle Screw       92103450       4                                                                                                                                                                                                                                                                                                                                                                                                                                                                                                                                                                                                                                                                                                                                                                                                                                                                                                                                                      | V. Minifix Round Nut | 92103516 |      |
| Y. Glides       92103360       1         Z. Handle       92103450       2         AA. Handle Screw       92103450       4                                                                                                                                                                                                                                                                                                                                                                                                                                                                                                                                                                                                                                                                                                                                                                                                                                                                                                                                                                                                                                                 | W. Metal Plate       | 92103517 | 1    |
| Z. Handle       92103450       2         AA. Handle Screw       92103450       4                                                                                                                                                                                                                                                                                                                                                                                                                                                                                                                                                                                                                                                                                                                                                                                                                                                                                                                                                                                                                                                                                          | X. Door Latch        | 92103518 | 1    |
| AA. Handle Screw 92103450 4                                                                                                                                                                                                                                                                                                                                                                                                                                                                                                                                                                                                                                                                                                                                                                                                                                                                                                                                                                                                                                                                                                                                               | Y. Glides            | 92103360 |      |
| 02.00.00                                                                                                                                                                                                                                                                                                                                                                                                                                                                                                                                                                                                                                                                                                                                                                                                                                                                                                                                                                                                                                                                                                                                                                  | Z. Handle            | 92103450 | 2    |
| BB. Door Hinge 92103519 2                                                                                                                                                                                                                                                                                                                                                                                                                                                                                                                                                                                                                                                                                                                                                                                                                                                                                                                                                                                                                                                                                                                                                 | AA. Handle Screw     | 92103450 | 4    |
|                                                                                                                                                                                                                                                                                                                                                                                                                                                                                                                                                                                                                                                                                                                                                                                                                                                                                                                                                                                                                                                                                                                                                                           | BB. Door Hinge       | 92103519 | 2    |

# PREPARATION

Carefully remove and lay out all hardware and parts. Check quantities and match the parts list.

Construct case on an even flat floor.

Note: during the assembly process whenever using screws or bolts, check each with the parts list by letter and size identification.