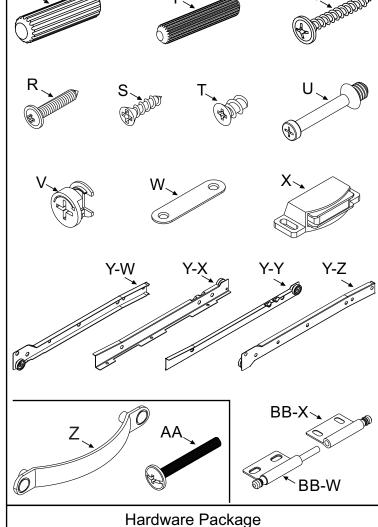

Record the information for your product here:

Model number: F02128.59

Manufacture date: 2018 / 12

PO number: 10861

| Part Description         Part Number         Quantity           A. End Panel - Left         92103504         1           B. End Panel - Right         92103505         1           C. Back Panel         92103506         1           D. Top Panel         92103507         1           E. Lower Panel         92103508         1           F. Door         92103509         1           G. Top Front Rail         92103510         1           H. Front Rail         92103511         1           I. Bottom Front Rail         92103512         1           J. Drawer Front         92103513         1           K. Drawer Right Side         92103402         1           L. Drawer Left Side         92103403         1           M. Drawer Back         92103403         1           N. Drawer Bottom         92103515         1           O. Dowel Ø8         92103516         16           P. Dowel Ø6         92103516         12           Q. Flat Head Screw         92103516         18           S. Flat Head Screw         92103516         3           V. Minifix Screw         92103516         3           V. Minifix Round Nut         92103516         < | DADTS                | IST      |      |
|---------------------------------------------------------------------------------------------------------------------------------------------------------------------------------------------------------------------------------------------------------------------------------------------------------------------------------------------------------------------------------------------------------------------------------------------------------------------------------------------------------------------------------------------------------------------------------------------------------------------------------------------------------------------------------------------------------------------------------------------------------------------------------------------------------------------------------------------------------------------------------------------------------------------------------------------------------------------------------------------------------------------------------------------------------------------------------------------------------------------------------------------------------------------------|----------------------|----------|------|
| A. End Panel - Left 92103504 1 B. End Panel - Right 92103505 1 C. Back Panel 92103506 1 D. Top Panel 92103507 1 E. Lower Panel 92103508 1 F. Door 92103509 1 G. Top Front Rail 92103510 1 H. Front Rail 92103511 1 I. Bottom Front Rail 92103512 1 J. Drawer Front 92103513 1 K. Drawer Right Side 92103402 1 L. Drawer Left Side 92103403 1 M. Drawer Back 92103514 1 N. Drawer Bottom 92103515 1 O. Dowel Ø8 92103516 16 P. Dowel Ø6 92103516 12 Q. Flat Head Screw 92103516 18 S. Flat Head Screw 92103516 3 V. Minifix Screw 92103516 3 V. Minifix Round Nut 92103517 1 X. Door Latch 92103518 1 Y. Glides 92103360 1 Z. Handle 92103450 2 AA. Handle Screw 92103450 4                                                                                                                                                                                                                                                                                                                                                                                                                                                                                                |                      |          | 0(') |
| B. End Panel - Right       92103505       1         C. Back Panel       92103506       1         D. Top Panel       92103507       1         E. Lower Panel       92103508       1         F. Door       92103509       1         G. Top Front Rail       92103510       1         H. Front Rail       92103511       1         I. Bottom Front Rail       92103512       1         J. Drawer Front       92103513       1         K. Drawer Right Side       92103402       1         L. Drawer Left Side       92103403       1         M. Drawer Back       92103514       1         N. Drawer Bottom       92103515       1         O. Dowel Ø8       92103516       16         P. Dowel Ø6       92103516       12         Q. Flat Head Screw       92103516       12         R. Flat Head Screw       92103516       10         T. Glide Screw       92103516       3         V. Minifix Screw       92103516       3         V. Minifix Round Nut       92103516       3         V. Minifix Round Nut       92103518       1         X. Door Latch       92103450       2 <t< td=""><td></td><td></td><td></td></t<>                                               |                      |          |      |
| C. Back Panel 92103506 1 D. Top Panel 92103507 1 E. Lower Panel 92103508 1 F. Door 92103509 1 G. Top Front Rail 92103510 1 H. Front Rail 92103511 1 I. Bottom Front Rail 92103512 1 J. Drawer Front 92103513 1 K. Drawer Right Side 92103402 1 L. Drawer Left Side 92103403 1 M. Drawer Back 92103514 1 N. Drawer Bottom 92103515 1 O. Dowel Ø8 92103516 16 P. Dowel Ø6 92103516 12 Q. Flat Head Screw 92103516 18 S. Flat Head Screw 92103516 10 T. Glide Screw 92103516 3 V. Minifix Screw 92103516 3 V. Minifix Round Nut 92103517 1 X. Door Latch 9210350 1 Y. Glides 9210350 1 Y. Glides 92103518 1 Y. Glides 92103518 1 Y. Glides 92103518 1 Y. Glides 9210350 4                                                                                                                                                                                                                                                                                                                                                                                                                                                                                                    |                      |          |      |
| D. Top Panel       92103507       1         E. Lower Panel       92103508       1         F. Door       92103509       1         G. Top Front Rail       92103510       1         H. Front Rail       92103511       1         I. Bottom Front Rail       92103512       1         J. Drawer Front       92103513       1         K. Drawer Right Side       92103402       1         L. Drawer Left Side       92103403       1         M. Drawer Back       92103514       1         N. Drawer Bottom       92103515       1         O. Dowel Ø8       92103516       16         P. Dowel Ø6       92103516       12         Q. Flat Head Screw       92103516       18         S. Flat Head Screw       92103516       10         T. Glide Screw       92103516       3         V. Minifix Screw       92103516       3         V. Minifix Round Nut       92103516       3         W. Metal Plate       92103518       1         X. Door Latch       92103450       2         AA. Handle       92103450       4                                                                                                                                                       | <u>-</u>             |          | -    |
| E. Lower Panel 92103508 1 F. Door 92103509 1 G. Top Front Rail 92103510 1 H. Front Rail 92103511 1 I. Bottom Front Rail 92103512 1 J. Drawer Front 92103513 1 K. Drawer Right Side 92103402 1 L. Drawer Left Side 92103403 1 M. Drawer Back 92103514 1 N. Drawer Bottom 92103515 1 O. Dowel Ø8 92103516 16 P. Dowel Ø6 92103516 12 Q. Flat Head Screw 92103516 12 R. Flat Head Screw 92103516 10 T. Glide Screw 92103516 3 V. Minifix Screw 92103516 3 V. Minifix Round Nut 92103517 1 X. Door Latch 92103518 1 Y. Glides 92103360 1 Z. Handle 92103450 2 AA. Handle Screw 92103450 4                                                                                                                                                                                                                                                                                                                                                                                                                                                                                                                                                                                     |                      |          | -    |
| F. Door 92103509 1 G. Top Front Rail 92103510 1 H. Front Rail 92103511 1 I. Bottom Front Rail 92103512 1 J. Drawer Front 92103513 1 K. Drawer Right Side 92103402 1 L. Drawer Left Side 92103403 1 M. Drawer Back 92103514 1 N. Drawer Bottom 92103515 1 O. Dowel Ø8 92103516 16 P. Dowel Ø6 92103516 12 Q. Flat Head Screw 92103516 12 R. Flat Head Screw 92103516 10 T. Glide Screw 92103516 3 V. Minifix Screw 92103516 3 V. Minifix Round Nut 92103517 1 X. Door Latch 92103518 1 Y. Glides 92103360 1 Z. Handle 92103450 2 AA. Handle Screw 92103450 4                                                                                                                                                                                                                                                                                                                                                                                                                                                                                                                                                                                                               | ·                    |          |      |
| G. Top Front Rail       92103510       1         H. Front Rail       92103511       1         I. Bottom Front Rail       92103512       1         J. Drawer Front       92103513       1         K. Drawer Right Side       92103402       1         L. Drawer Left Side       92103403       1         M. Drawer Back       92103514       1         N. Drawer Bottom       92103515       1         O. Dowel Ø8       92103516       16         P. Dowel Ø6       92103516       12         Q. Flat Head Screw       92103516       18         S. Flat Head Screw       92103516       10         T. Glide Screw       92103560       8         U. Minifix Screw       92103516       3         V. Minifix Round Nut       92103516       3         W. Metal Plate       92103517       1         X. Door Latch       92103518       1         Y. Glides       92103450       2         AA. Handle       92103450       4                                                                                                                                                                                                                                               | E. Lower Panel       | 92103508 | -    |
| H. Front Rail 92103511 1 I. Bottom Front Rail 92103512 1 J. Drawer Front 92103513 1 K. Drawer Right Side 92103402 1 L. Drawer Left Side 92103403 1 M. Drawer Back 92103514 1 N. Drawer Bottom 92103515 1 O. Dowel Ø8 92103516 16 P. Dowel Ø6 92103516 12 Q. Flat Head Screw 92103516 18 S. Flat Head Screw 92103516 10 T. Glide Screw 92103516 3 V. Minifix Screw 92103516 3 V. Minifix Round Nut 92103516 3 W. Metal Plate 92103517 1 X. Door Latch 92103360 1 Z. Handle 92103450 2 AA. Handle Screw 92103450 4                                                                                                                                                                                                                                                                                                                                                                                                                                                                                                                                                                                                                                                          |                      | 92103509 | -    |
| I. Bottom Front Rail       92103512       1         J. Drawer Front       92103513       1         K. Drawer Right Side       92103402       1         L. Drawer Left Side       92103403       1         M. Drawer Back       92103514       1         N. Drawer Bottom       92103515       1         O. Dowel Ø8       92103516       16         P. Dowel Ø6       92103516       12         Q. Flat Head Screw       92103516       18         S. Flat Head Screw       92103516       10         T. Glide Screw       92103516       3         V. Minifix Screw       92103516       3         V. Minifix Round Nut       92103516       3         W. Metal Plate       92103517       1         X. Door Latch       92103518       1         Y. Glides       92103450       2         AA. Handle Screw       92103450       4                                                                                                                                                                                                                                                                                                                                       | ·                    | 92103510 |      |
| J. Drawer Front       92103513       1         K. Drawer Right Side       92103402       1         L. Drawer Left Side       92103403       1         M. Drawer Back       92103514       1         N. Drawer Bottom       92103515       1         O. Dowel Ø8       92103516       16         P. Dowel Ø6       92103516       12         Q. Flat Head Screw       92103516       24         R. Flat Head Screw       92103516       10         T. Glide Screw       92103516       10         T. Glide Screw       92103516       3         V. Minifix Round Nut       92103516       3         V. Metal Plate       92103517       1         X. Door Latch       92103518       1         Y. Glides       92103360       1         Z. Handle       92103450       2         AA. Handle Screw       92103450       4                                                                                                                                                                                                                                                                                                                                                   | H. Front Rail        | 92103511 | -    |
| K. Drawer Right Side       92103402       1         L. Drawer Left Side       92103403       1         M. Drawer Back       92103514       1         N. Drawer Bottom       92103515       1         O. Dowel Ø8       92103516       16         P. Dowel Ø6       92103516       12         Q. Flat Head Screw       92103516       24         R. Flat Head Screw       92103516       10         T. Glide Screw       92103516       10         T. Glide Screw       92103516       3         V. Minifix Screw       92103516       3         V. Minifix Round Nut       92103516       3         W. Metal Plate       92103517       1         X. Door Latch       92103518       1         Y. Glides       92103450       2         AA. Handle       92103450       4                                                                                                                                                                                                                                                                                                                                                                                                 | I. Bottom Front Rail |          | -    |
| L. Drawer Left Side       92103403       1         M. Drawer Back       92103514       1         N. Drawer Bottom       92103515       1         O. Dowel Ø8       92103516       16         P. Dowel Ø6       92103516       12         Q. Flat Head Screw       92103516       24         R. Flat Head Screw       92103516       10         T. Glide Screw       92103516       10         T. Glide Screw       92103360       8         U. Minifix Screw       92103516       3         V. Minifix Round Nut       92103516       3         W. Metal Plate       92103517       1         X. Door Latch       92103518       1         Y. Glides       92103360       1         Z. Handle       92103450       2         AA. Handle Screw       92103450       4                                                                                                                                                                                                                                                                                                                                                                                                      | J. Drawer Front      | 92103513 | 1    |
| M. Drawer Back       92103514       1         N. Drawer Bottom       92103515       1         O. Dowel Ø8       92103516       16         P. Dowel Ø6       92103516       12         Q. Flat Head Screw       92103516       24         R. Flat Head Screw       92103516       10         T. Glide Screw       92103360       8         U. Minifix Screw       92103516       3         V. Minifix Round Nut       92103516       3         W. Metal Plate       92103517       1         X. Door Latch       92103518       1         Y. Glides       92103360       1         Z. Handle       92103450       2         AA. Handle Screw       92103450       4                                                                                                                                                                                                                                                                                                                                                                                                                                                                                                        | K. Drawer Right Side | 92103402 | 1    |
| N. Drawer Bottom       92103515       1         O. Dowel Ø8       92103516       16         P. Dowel Ø6       92103516       12         Q. Flat Head Screw       92103516       24         R. Flat Head Screw       92103516       18         S. Flat Head Screw       92103516       10         T. Glide Screw       92103360       8         U. Minifix Screw       92103516       3         V. Minifix Round Nut       92103516       3         W. Metal Plate       92103517       1         X. Door Latch       92103518       1         Y. Glides       92103360       1         Z. Handle       92103450       2         AA. Handle Screw       92103450       4                                                                                                                                                                                                                                                                                                                                                                                                                                                                                                   | L. Drawer Left Side  | 92103403 | 1    |
| O. Dowel Ø8       92103516       16         P. Dowel Ø6       92103516       12         Q. Flat Head Screw       92103516       24         R. Flat Head Screw       92103516       18         S. Flat Head Screw       92103516       10         T. Glide Screw       92103360       8         U. Minifix Screw       92103516       3         V. Minifix Round Nut       92103516       3         W. Metal Plate       92103517       1         X. Door Latch       92103518       1         Y. Glides       92103360       1         Z. Handle       92103450       2         AA. Handle Screw       92103450       4                                                                                                                                                                                                                                                                                                                                                                                                                                                                                                                                                   | M. Drawer Back       | 92103514 | 1    |
| P. Dowel Ø6       92103516       12         Q. Flat Head Screw       92103516       24         R. Flat Head Screw       92103516       18         S. Flat Head Screw       92103516       10         T. Glide Screw       92103360       8         U. Minifix Screw       92103516       3         V. Minifix Round Nut       92103516       3         W. Metal Plate       92103517       1         X. Door Latch       92103518       1         Y. Glides       92103360       1         Z. Handle       92103450       2         AA. Handle Screw       92103450       4                                                                                                                                                                                                                                                                                                                                                                                                                                                                                                                                                                                               | N. Drawer Bottom     | 92103515 | 1    |
| Q. Flat Head Screw       92103516       24         R. Flat Head Screw       92103516       18         S. Flat Head Screw       92103516       10         T. Glide Screw       92103360       8         U. Minifix Screw       92103516       3         V. Minifix Round Nut       92103516       3         W. Metal Plate       92103517       1         X. Door Latch       92103518       1         Y. Glides       92103450       2         AA. Handle Screw       92103450       4                                                                                                                                                                                                                                                                                                                                                                                                                                                                                                                                                                                                                                                                                    | O. Dowel Ø8          | 92103516 | 16   |
| R. Flat Head Screw       92103516       18         S. Flat Head Screw       92103516       10         T. Glide Screw       92103360       8         U. Minifix Screw       92103516       3         V. Minifix Round Nut       92103516       3         W. Metal Plate       92103517       1         X. Door Latch       92103518       1         Y. Glides       92103360       1         Z. Handle       92103450       2         AA. Handle Screw       92103450       4                                                                                                                                                                                                                                                                                                                                                                                                                                                                                                                                                                                                                                                                                              | P. Dowel Ø6          | 92103516 | 12   |
| S. Flat Head Screw       92103516       10         T. Glide Screw       92103360       8         U. Minifix Screw       92103516       3         V. Minifix Round Nut       92103516       3         W. Metal Plate       92103517       1         X. Door Latch       92103518       1         Y. Glides       92103360       1         Z. Handle       92103450       2         AA. Handle Screw       92103450       4                                                                                                                                                                                                                                                                                                                                                                                                                                                                                                                                                                                                                                                                                                                                                 | Q. Flat Head Screw   | 92103516 | 24   |
| T. Glide Screw       92103360       8         U. Minifix Screw       92103516       3         V. Minifix Round Nut       92103516       3         W. Metal Plate       92103517       1         X. Door Latch       92103518       1         Y. Glides       92103360       1         Z. Handle       92103450       2         AA. Handle Screw       92103450       4                                                                                                                                                                                                                                                                                                                                                                                                                                                                                                                                                                                                                                                                                                                                                                                                    | R. Flat Head Screw   | 92103516 | 18   |
| U. Minifix Screw       92103516       3         V. Minifix Round Nut       92103516       3         W. Metal Plate       92103517       1         X. Door Latch       92103518       1         Y. Glides       92103360       1         Z. Handle       92103450       2         AA. Handle Screw       92103450       4                                                                                                                                                                                                                                                                                                                                                                                                                                                                                                                                                                                                                                                                                                                                                                                                                                                  | S. Flat Head Screw   | 92103516 | 10   |
| V. Minifix Round Nut       92103516       3         W. Metal Plate       92103517       1         X. Door Latch       92103518       1         Y. Glides       92103360       1         Z. Handle       92103450       2         AA. Handle Screw       92103450       4                                                                                                                                                                                                                                                                                                                                                                                                                                                                                                                                                                                                                                                                                                                                                                                                                                                                                                  | T. Glide Screw       | 92103360 | 8    |
| V. Minifix Round Nut       92103516       3         W. Metal Plate       92103517       1         X. Door Latch       92103518       1         Y. Glides       92103360       1         Z. Handle       92103450       2         AA. Handle Screw       92103450       4                                                                                                                                                                                                                                                                                                                                                                                                                                                                                                                                                                                                                                                                                                                                                                                                                                                                                                  | U. Minifix Screw     | 92103516 | 3    |
| W. Metal Plate       92103517       1         X. Door Latch       92103518       1         Y. Glides       92103360       1         Z. Handle       92103450       2         AA. Handle Screw       92103450       4                                                                                                                                                                                                                                                                                                                                                                                                                                                                                                                                                                                                                                                                                                                                                                                                                                                                                                                                                      | V. Minifix Round Nut | 92103516 |      |
| Y. Glides       92103360       1         Z. Handle       92103450       2         AA. Handle Screw       92103450       4                                                                                                                                                                                                                                                                                                                                                                                                                                                                                                                                                                                                                                                                                                                                                                                                                                                                                                                                                                                                                                                 | W. Metal Plate       | 92103517 | 1    |
| Z. Handle       92103450       2         AA. Handle Screw       92103450       4                                                                                                                                                                                                                                                                                                                                                                                                                                                                                                                                                                                                                                                                                                                                                                                                                                                                                                                                                                                                                                                                                          | X. Door Latch        | 92103518 | 1    |
| AA. Handle Screw 92103450 4                                                                                                                                                                                                                                                                                                                                                                                                                                                                                                                                                                                                                                                                                                                                                                                                                                                                                                                                                                                                                                                                                                                                               | Y. Glides            | 92103360 |      |
| 02.00.00                                                                                                                                                                                                                                                                                                                                                                                                                                                                                                                                                                                                                                                                                                                                                                                                                                                                                                                                                                                                                                                                                                                                                                  | Z. Handle            | 92103450 | 2    |
| BB. Door Hinge 92103519 2                                                                                                                                                                                                                                                                                                                                                                                                                                                                                                                                                                                                                                                                                                                                                                                                                                                                                                                                                                                                                                                                                                                                                 | AA. Handle Screw     | 92103450 | 4    |
|                                                                                                                                                                                                                                                                                                                                                                                                                                                                                                                                                                                                                                                                                                                                                                                                                                                                                                                                                                                                                                                                                                                                                                           | BB. Door Hinge       | 92103519 | 2    |