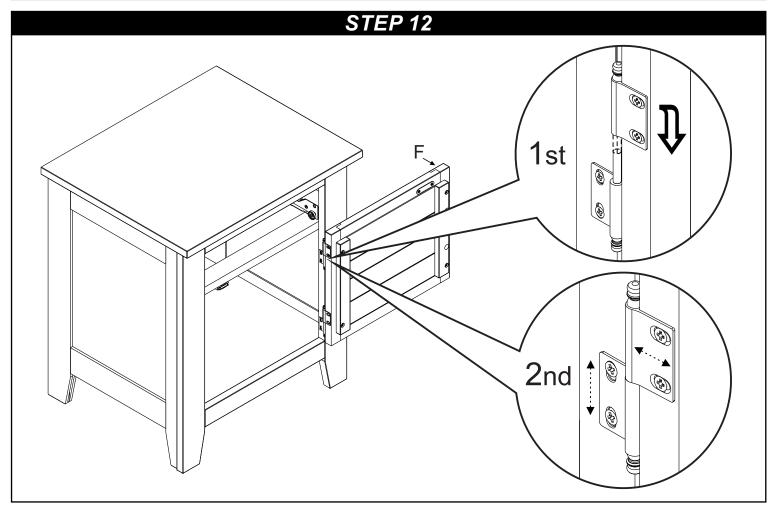

Record the information for your product here:

Model number: F02128.59

Manufacture date: 2018 / 12

PO number: 10861

| Part Description         Part Number         Quantity           A. End Panel - Left         92103504         1           B. End Panel - Right         92103505         1           C. Back Panel         92103506         1           D. Top Panel         92103507         1           E. Lower Panel         92103508         1           F. Door         92103509         1           G. Top Front Rail         92103510         1           H. Front Rail         92103511         1           I. Bottom Front Rail         92103512         1           J. Drawer Front         92103513         1           K. Drawer Right Side         92103402         1           L. Drawer Left Side         92103403         1           M. Drawer Back         92103403         1           N. Drawer Bottom         92103515         1           O. Dowel Ø8         92103516         16           P. Dowel Ø6         92103516         12           Q. Flat Head Screw         92103516         18           S. Flat Head Screw         92103516         3           V. Minifix Screw         92103516         3           V. Minifix Round Nut         92103516         < | DADTS                | IST      |      |
|---------------------------------------------------------------------------------------------------------------------------------------------------------------------------------------------------------------------------------------------------------------------------------------------------------------------------------------------------------------------------------------------------------------------------------------------------------------------------------------------------------------------------------------------------------------------------------------------------------------------------------------------------------------------------------------------------------------------------------------------------------------------------------------------------------------------------------------------------------------------------------------------------------------------------------------------------------------------------------------------------------------------------------------------------------------------------------------------------------------------------------------------------------------------------|----------------------|----------|------|
| A. End Panel - Left 92103504 1 B. End Panel - Right 92103505 1 C. Back Panel 92103506 1 D. Top Panel 92103507 1 E. Lower Panel 92103508 1 F. Door 92103509 1 G. Top Front Rail 92103510 1 H. Front Rail 92103511 1 I. Bottom Front Rail 92103512 1 J. Drawer Front 92103513 1 K. Drawer Right Side 92103402 1 L. Drawer Left Side 92103403 1 M. Drawer Back 92103514 1 N. Drawer Bottom 92103515 1 O. Dowel Ø8 92103516 16 P. Dowel Ø6 92103516 12 Q. Flat Head Screw 92103516 18 S. Flat Head Screw 92103516 3 V. Minifix Screw 92103516 3 V. Minifix Round Nut 92103517 1 X. Door Latch 92103518 1 Y. Glides 92103360 1 Z. Handle 92103450 2 AA. Handle Screw 92103450 4                                                                                                                                                                                                                                                                                                                                                                                                                                                                                                |                      |          | 0(') |
| B. End Panel - Right       92103505       1         C. Back Panel       92103506       1         D. Top Panel       92103507       1         E. Lower Panel       92103508       1         F. Door       92103509       1         G. Top Front Rail       92103510       1         H. Front Rail       92103511       1         I. Bottom Front Rail       92103512       1         J. Drawer Front       92103513       1         K. Drawer Right Side       92103402       1         L. Drawer Left Side       92103403       1         M. Drawer Back       92103514       1         N. Drawer Bottom       92103515       1         O. Dowel Ø8       92103516       16         P. Dowel Ø6       92103516       12         Q. Flat Head Screw       92103516       12         R. Flat Head Screw       92103516       10         T. Glide Screw       92103516       3         V. Minifix Screw       92103516       3         V. Minifix Round Nut       92103516       3         V. Minifix Round Nut       92103518       1         X. Door Latch       92103450       2 <t< td=""><td></td><td></td><td></td></t<>                                               |                      |          |      |
| C. Back Panel 92103506 1 D. Top Panel 92103507 1 E. Lower Panel 92103508 1 F. Door 92103509 1 G. Top Front Rail 92103510 1 H. Front Rail 92103511 1 I. Bottom Front Rail 92103512 1 J. Drawer Front 92103513 1 K. Drawer Right Side 92103402 1 L. Drawer Left Side 92103403 1 M. Drawer Back 92103514 1 N. Drawer Bottom 92103515 1 O. Dowel Ø8 92103516 16 P. Dowel Ø6 92103516 12 Q. Flat Head Screw 92103516 18 S. Flat Head Screw 92103516 10 T. Glide Screw 92103516 3 V. Minifix Screw 92103516 3 V. Minifix Round Nut 92103517 1 X. Door Latch 9210350 1 Y. Glides 9210350 1 Y. Glides 92103518 1 Y. Glides 92103518 1 Y. Glides 92103518 1 Y. Glides 9210350 4                                                                                                                                                                                                                                                                                                                                                                                                                                                                                                    |                      |          |      |
| D. Top Panel       92103507       1         E. Lower Panel       92103508       1         F. Door       92103509       1         G. Top Front Rail       92103510       1         H. Front Rail       92103511       1         I. Bottom Front Rail       92103512       1         J. Drawer Front       92103513       1         K. Drawer Right Side       92103402       1         L. Drawer Left Side       92103403       1         M. Drawer Back       92103514       1         N. Drawer Bottom       92103515       1         O. Dowel Ø8       92103516       16         P. Dowel Ø6       92103516       12         Q. Flat Head Screw       92103516       18         S. Flat Head Screw       92103516       10         T. Glide Screw       92103516       3         V. Minifix Screw       92103516       3         V. Minifix Round Nut       92103516       3         W. Metal Plate       92103518       1         X. Door Latch       92103450       2         AA. Handle       92103450       4                                                                                                                                                       | <u>-</u>             |          | -    |
| E. Lower Panel 92103508 1 F. Door 92103509 1 G. Top Front Rail 92103510 1 H. Front Rail 92103511 1 I. Bottom Front Rail 92103512 1 J. Drawer Front 92103513 1 K. Drawer Right Side 92103402 1 L. Drawer Left Side 92103403 1 M. Drawer Back 92103514 1 N. Drawer Bottom 92103515 1 O. Dowel Ø8 92103516 16 P. Dowel Ø6 92103516 12 Q. Flat Head Screw 92103516 12 R. Flat Head Screw 92103516 10 T. Glide Screw 92103516 3 V. Minifix Screw 92103516 3 V. Minifix Round Nut 92103517 1 X. Door Latch 92103518 1 Y. Glides 92103360 1 Z. Handle 92103450 2 AA. Handle Screw 92103450 4                                                                                                                                                                                                                                                                                                                                                                                                                                                                                                                                                                                     |                      |          | -    |
| F. Door 92103509 1 G. Top Front Rail 92103510 1 H. Front Rail 92103511 1 I. Bottom Front Rail 92103512 1 J. Drawer Front 92103513 1 K. Drawer Right Side 92103402 1 L. Drawer Left Side 92103403 1 M. Drawer Back 92103514 1 N. Drawer Bottom 92103515 1 O. Dowel Ø8 92103516 16 P. Dowel Ø6 92103516 12 Q. Flat Head Screw 92103516 12 R. Flat Head Screw 92103516 10 T. Glide Screw 92103516 3 V. Minifix Screw 92103516 3 V. Minifix Round Nut 92103517 1 X. Door Latch 92103518 1 Y. Glides 92103360 1 Z. Handle 92103450 2 AA. Handle Screw 92103450 4                                                                                                                                                                                                                                                                                                                                                                                                                                                                                                                                                                                                               | ·                    |          |      |
| G. Top Front Rail       92103510       1         H. Front Rail       92103511       1         I. Bottom Front Rail       92103512       1         J. Drawer Front       92103513       1         K. Drawer Right Side       92103402       1         L. Drawer Left Side       92103403       1         M. Drawer Back       92103514       1         N. Drawer Bottom       92103515       1         O. Dowel Ø8       92103516       16         P. Dowel Ø6       92103516       12         Q. Flat Head Screw       92103516       18         S. Flat Head Screw       92103516       10         T. Glide Screw       92103560       8         U. Minifix Screw       92103516       3         V. Minifix Round Nut       92103516       3         W. Metal Plate       92103517       1         X. Door Latch       92103518       1         Y. Glides       92103450       2         AA. Handle       92103450       4                                                                                                                                                                                                                                               | E. Lower Panel       | 92103508 | -    |
| H. Front Rail 92103511 1 I. Bottom Front Rail 92103512 1 J. Drawer Front 92103513 1 K. Drawer Right Side 92103402 1 L. Drawer Left Side 92103403 1 M. Drawer Back 92103514 1 N. Drawer Bottom 92103515 1 O. Dowel Ø8 92103516 16 P. Dowel Ø6 92103516 12 Q. Flat Head Screw 92103516 18 S. Flat Head Screw 92103516 10 T. Glide Screw 92103516 3 V. Minifix Screw 92103516 3 V. Minifix Round Nut 92103516 3 W. Metal Plate 92103517 1 X. Door Latch 92103360 1 Z. Handle 92103450 2 AA. Handle Screw 92103450 4                                                                                                                                                                                                                                                                                                                                                                                                                                                                                                                                                                                                                                                          |                      | 92103509 | -    |
| I. Bottom Front Rail       92103512       1         J. Drawer Front       92103513       1         K. Drawer Right Side       92103402       1         L. Drawer Left Side       92103403       1         M. Drawer Back       92103514       1         N. Drawer Bottom       92103515       1         O. Dowel Ø8       92103516       16         P. Dowel Ø6       92103516       12         Q. Flat Head Screw       92103516       18         S. Flat Head Screw       92103516       10         T. Glide Screw       92103516       3         V. Minifix Screw       92103516       3         V. Minifix Round Nut       92103516       3         W. Metal Plate       92103517       1         X. Door Latch       92103518       1         Y. Glides       92103450       2         AA. Handle Screw       92103450       4                                                                                                                                                                                                                                                                                                                                       | ·                    | 92103510 |      |
| J. Drawer Front       92103513       1         K. Drawer Right Side       92103402       1         L. Drawer Left Side       92103403       1         M. Drawer Back       92103514       1         N. Drawer Bottom       92103515       1         O. Dowel Ø8       92103516       16         P. Dowel Ø6       92103516       12         Q. Flat Head Screw       92103516       24         R. Flat Head Screw       92103516       10         T. Glide Screw       92103516       10         T. Glide Screw       92103516       3         V. Minifix Round Nut       92103516       3         V. Metal Plate       92103517       1         X. Door Latch       92103518       1         Y. Glides       92103360       1         Z. Handle       92103450       2         AA. Handle Screw       92103450       4                                                                                                                                                                                                                                                                                                                                                   | H. Front Rail        | 92103511 | -    |
| K. Drawer Right Side       92103402       1         L. Drawer Left Side       92103403       1         M. Drawer Back       92103514       1         N. Drawer Bottom       92103515       1         O. Dowel Ø8       92103516       16         P. Dowel Ø6       92103516       12         Q. Flat Head Screw       92103516       24         R. Flat Head Screw       92103516       10         T. Glide Screw       92103516       10         T. Glide Screw       92103516       3         V. Minifix Screw       92103516       3         V. Minifix Round Nut       92103516       3         W. Metal Plate       92103517       1         X. Door Latch       92103518       1         Y. Glides       92103450       2         AA. Handle       92103450       4                                                                                                                                                                                                                                                                                                                                                                                                 | I. Bottom Front Rail |          | -    |
| L. Drawer Left Side       92103403       1         M. Drawer Back       92103514       1         N. Drawer Bottom       92103515       1         O. Dowel Ø8       92103516       16         P. Dowel Ø6       92103516       12         Q. Flat Head Screw       92103516       24         R. Flat Head Screw       92103516       10         T. Glide Screw       92103516       10         T. Glide Screw       92103360       8         U. Minifix Screw       92103516       3         V. Minifix Round Nut       92103516       3         W. Metal Plate       92103517       1         X. Door Latch       92103518       1         Y. Glides       92103360       1         Z. Handle       92103450       2         AA. Handle Screw       92103450       4                                                                                                                                                                                                                                                                                                                                                                                                      | J. Drawer Front      | 92103513 | 1    |
| M. Drawer Back       92103514       1         N. Drawer Bottom       92103515       1         O. Dowel Ø8       92103516       16         P. Dowel Ø6       92103516       12         Q. Flat Head Screw       92103516       24         R. Flat Head Screw       92103516       10         T. Glide Screw       92103360       8         U. Minifix Screw       92103516       3         V. Minifix Round Nut       92103516       3         W. Metal Plate       92103517       1         X. Door Latch       92103518       1         Y. Glides       92103360       1         Z. Handle       92103450       2         AA. Handle Screw       92103450       4                                                                                                                                                                                                                                                                                                                                                                                                                                                                                                        | K. Drawer Right Side | 92103402 | 1    |
| N. Drawer Bottom       92103515       1         O. Dowel Ø8       92103516       16         P. Dowel Ø6       92103516       12         Q. Flat Head Screw       92103516       24         R. Flat Head Screw       92103516       18         S. Flat Head Screw       92103516       10         T. Glide Screw       92103360       8         U. Minifix Screw       92103516       3         V. Minifix Round Nut       92103516       3         W. Metal Plate       92103517       1         X. Door Latch       92103518       1         Y. Glides       92103360       1         Z. Handle       92103450       2         AA. Handle Screw       92103450       4                                                                                                                                                                                                                                                                                                                                                                                                                                                                                                   | L. Drawer Left Side  | 92103403 | 1    |
| O. Dowel Ø8       92103516       16         P. Dowel Ø6       92103516       12         Q. Flat Head Screw       92103516       24         R. Flat Head Screw       92103516       18         S. Flat Head Screw       92103516       10         T. Glide Screw       92103360       8         U. Minifix Screw       92103516       3         V. Minifix Round Nut       92103516       3         W. Metal Plate       92103517       1         X. Door Latch       92103518       1         Y. Glides       92103360       1         Z. Handle       92103450       2         AA. Handle Screw       92103450       4                                                                                                                                                                                                                                                                                                                                                                                                                                                                                                                                                   | M. Drawer Back       | 92103514 | 1    |
| P. Dowel Ø6       92103516       12         Q. Flat Head Screw       92103516       24         R. Flat Head Screw       92103516       18         S. Flat Head Screw       92103516       10         T. Glide Screw       92103360       8         U. Minifix Screw       92103516       3         V. Minifix Round Nut       92103516       3         W. Metal Plate       92103517       1         X. Door Latch       92103518       1         Y. Glides       92103360       1         Z. Handle       92103450       2         AA. Handle Screw       92103450       4                                                                                                                                                                                                                                                                                                                                                                                                                                                                                                                                                                                               | N. Drawer Bottom     | 92103515 | 1    |
| Q. Flat Head Screw       92103516       24         R. Flat Head Screw       92103516       18         S. Flat Head Screw       92103516       10         T. Glide Screw       92103360       8         U. Minifix Screw       92103516       3         V. Minifix Round Nut       92103516       3         W. Metal Plate       92103517       1         X. Door Latch       92103518       1         Y. Glides       92103450       2         AA. Handle Screw       92103450       4                                                                                                                                                                                                                                                                                                                                                                                                                                                                                                                                                                                                                                                                                    | O. Dowel Ø8          | 92103516 | 16   |
| R. Flat Head Screw       92103516       18         S. Flat Head Screw       92103516       10         T. Glide Screw       92103360       8         U. Minifix Screw       92103516       3         V. Minifix Round Nut       92103516       3         W. Metal Plate       92103517       1         X. Door Latch       92103518       1         Y. Glides       92103360       1         Z. Handle       92103450       2         AA. Handle Screw       92103450       4                                                                                                                                                                                                                                                                                                                                                                                                                                                                                                                                                                                                                                                                                              | P. Dowel Ø6          | 92103516 | 12   |
| S. Flat Head Screw       92103516       10         T. Glide Screw       92103360       8         U. Minifix Screw       92103516       3         V. Minifix Round Nut       92103516       3         W. Metal Plate       92103517       1         X. Door Latch       92103518       1         Y. Glides       92103360       1         Z. Handle       92103450       2         AA. Handle Screw       92103450       4                                                                                                                                                                                                                                                                                                                                                                                                                                                                                                                                                                                                                                                                                                                                                 | Q. Flat Head Screw   | 92103516 | 24   |
| T. Glide Screw       92103360       8         U. Minifix Screw       92103516       3         V. Minifix Round Nut       92103516       3         W. Metal Plate       92103517       1         X. Door Latch       92103518       1         Y. Glides       92103360       1         Z. Handle       92103450       2         AA. Handle Screw       92103450       4                                                                                                                                                                                                                                                                                                                                                                                                                                                                                                                                                                                                                                                                                                                                                                                                    | R. Flat Head Screw   | 92103516 | 18   |
| U. Minifix Screw       92103516       3         V. Minifix Round Nut       92103516       3         W. Metal Plate       92103517       1         X. Door Latch       92103518       1         Y. Glides       92103360       1         Z. Handle       92103450       2         AA. Handle Screw       92103450       4                                                                                                                                                                                                                                                                                                                                                                                                                                                                                                                                                                                                                                                                                                                                                                                                                                                  | S. Flat Head Screw   | 92103516 | 10   |
| V. Minifix Round Nut       92103516       3         W. Metal Plate       92103517       1         X. Door Latch       92103518       1         Y. Glides       92103360       1         Z. Handle       92103450       2         AA. Handle Screw       92103450       4                                                                                                                                                                                                                                                                                                                                                                                                                                                                                                                                                                                                                                                                                                                                                                                                                                                                                                  | T. Glide Screw       | 92103360 | 8    |
| V. Minifix Round Nut       92103516       3         W. Metal Plate       92103517       1         X. Door Latch       92103518       1         Y. Glides       92103360       1         Z. Handle       92103450       2         AA. Handle Screw       92103450       4                                                                                                                                                                                                                                                                                                                                                                                                                                                                                                                                                                                                                                                                                                                                                                                                                                                                                                  | U. Minifix Screw     | 92103516 | 3    |
| W. Metal Plate       92103517       1         X. Door Latch       92103518       1         Y. Glides       92103360       1         Z. Handle       92103450       2         AA. Handle Screw       92103450       4                                                                                                                                                                                                                                                                                                                                                                                                                                                                                                                                                                                                                                                                                                                                                                                                                                                                                                                                                      | V. Minifix Round Nut | 92103516 |      |
| Y. Glides       92103360       1         Z. Handle       92103450       2         AA. Handle Screw       92103450       4                                                                                                                                                                                                                                                                                                                                                                                                                                                                                                                                                                                                                                                                                                                                                                                                                                                                                                                                                                                                                                                 | W. Metal Plate       | 92103517 | 1    |
| Z. Handle       92103450       2         AA. Handle Screw       92103450       4                                                                                                                                                                                                                                                                                                                                                                                                                                                                                                                                                                                                                                                                                                                                                                                                                                                                                                                                                                                                                                                                                          | X. Door Latch        | 92103518 | 1    |
| AA. Handle Screw 92103450 4                                                                                                                                                                                                                                                                                                                                                                                                                                                                                                                                                                                                                                                                                                                                                                                                                                                                                                                                                                                                                                                                                                                                               | Y. Glides            | 92103360 |      |
| 02.00.00                                                                                                                                                                                                                                                                                                                                                                                                                                                                                                                                                                                                                                                                                                                                                                                                                                                                                                                                                                                                                                                                                                                                                                  | Z. Handle            | 92103450 | 2    |
| BB. Door Hinge 92103519 2                                                                                                                                                                                                                                                                                                                                                                                                                                                                                                                                                                                                                                                                                                                                                                                                                                                                                                                                                                                                                                                                                                                                                 | AA. Handle Screw     | 92103450 | 4    |
|                                                                                                                                                                                                                                                                                                                                                                                                                                                                                                                                                                                                                                                                                                                                                                                                                                                                                                                                                                                                                                                                                                                                                                           | BB. Door Hinge       | 92103519 | 2    |

# PREPARATION

Carefully remove and lay out all hardware and parts. Check quantities and match the parts list.

Construct case on an even flat floor.

Note: during the assembly process whenever using screws or bolts, check each with the parts list by letter and size identification.