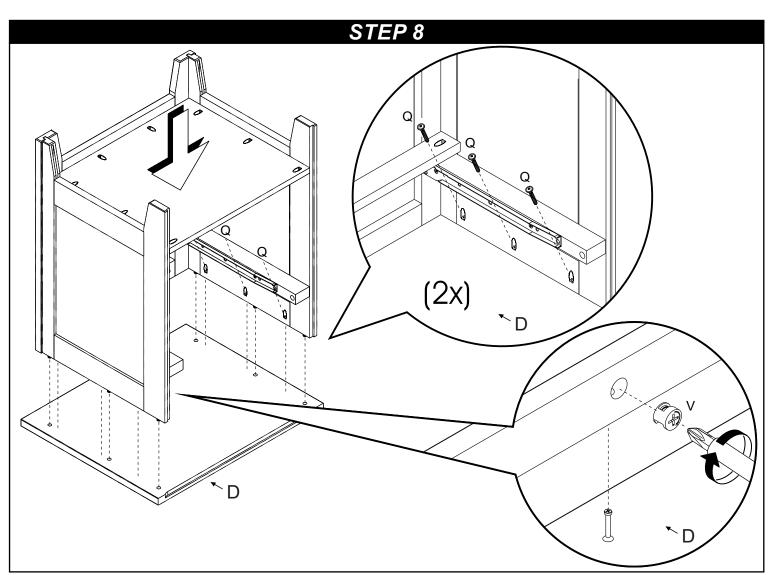

# PREPARATION

Carefully remove and lay out all hardware and parts. Check quantities and match the parts list.

Construct case on an even flat floor.

Note: during the assembly process whenever using screws or bolts, check each with the parts list by letter and size identification.