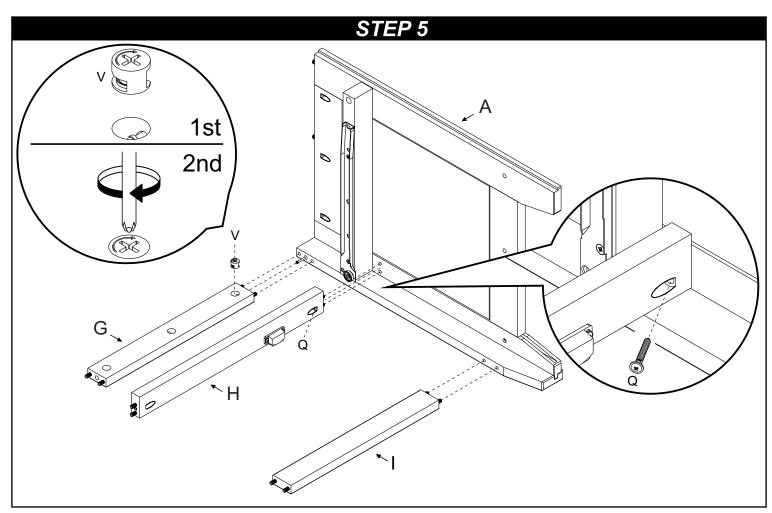

# PREPARATION

Carefully remove and lay out all hardware and parts. Check quantities and match the parts list.

Construct case on an even flat floor.

Note: during the assembly process whenever using screws or bolts, check each with the parts list by letter and size identification.