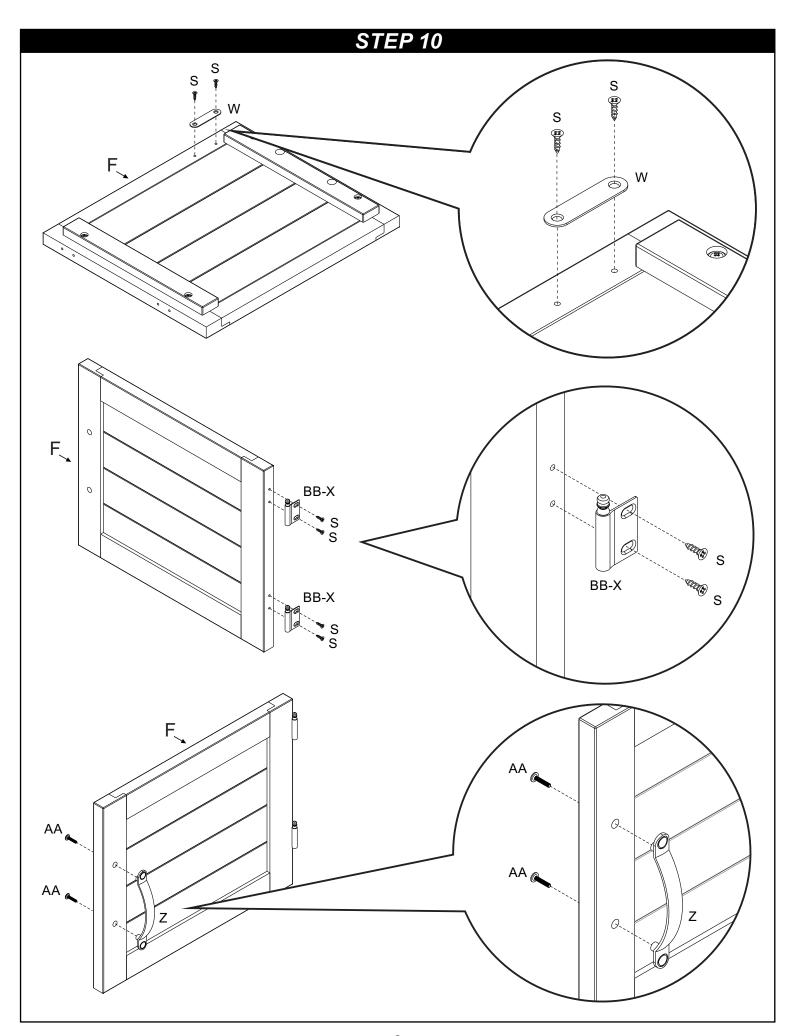

Record the information for your product here:

Model number: F02128.59

Manufacture date: 2018 / 12

PO number: 10861

| Part Description         Part Number         Quantity           A. End Panel - Left         92103504         1           B. End Panel - Right         92103505         1           C. Back Panel         92103506         1           D. Top Panel         92103507         1           E. Lower Panel         92103508         1           F. Door         92103509         1           G. Top Front Rail         92103510         1           H. Front Rail         92103511         1           I. Bottom Front Rail         92103512         1           J. Drawer Front         92103513         1           K. Drawer Right Side         92103402         1           L. Drawer Left Side         92103403         1           M. Drawer Back         92103403         1           N. Drawer Bottom         92103515         1           O. Dowel Ø8         92103516         16           P. Dowel Ø6         92103516         12           Q. Flat Head Screw         92103516         18           S. Flat Head Screw         92103516         3           V. Minifix Screw         92103516         3           V. Minifix Round Nut         92103516         < | DADTS                | IST      |      |
|---------------------------------------------------------------------------------------------------------------------------------------------------------------------------------------------------------------------------------------------------------------------------------------------------------------------------------------------------------------------------------------------------------------------------------------------------------------------------------------------------------------------------------------------------------------------------------------------------------------------------------------------------------------------------------------------------------------------------------------------------------------------------------------------------------------------------------------------------------------------------------------------------------------------------------------------------------------------------------------------------------------------------------------------------------------------------------------------------------------------------------------------------------------------------|----------------------|----------|------|
| A. End Panel - Left 92103504 1 B. End Panel - Right 92103505 1 C. Back Panel 92103506 1 D. Top Panel 92103507 1 E. Lower Panel 92103508 1 F. Door 92103509 1 G. Top Front Rail 92103510 1 H. Front Rail 92103511 1 I. Bottom Front Rail 92103512 1 J. Drawer Front 92103513 1 K. Drawer Right Side 92103402 1 L. Drawer Left Side 92103403 1 M. Drawer Back 92103514 1 N. Drawer Bottom 92103515 1 O. Dowel Ø8 92103516 16 P. Dowel Ø6 92103516 12 Q. Flat Head Screw 92103516 18 S. Flat Head Screw 92103516 3 V. Minifix Screw 92103516 3 V. Minifix Round Nut 92103517 1 X. Door Latch 92103518 1 Y. Glides 92103360 1 Z. Handle 92103450 2 AA. Handle Screw 92103450 4                                                                                                                                                                                                                                                                                                                                                                                                                                                                                                |                      |          | 0(') |
| B. End Panel - Right       92103505       1         C. Back Panel       92103506       1         D. Top Panel       92103507       1         E. Lower Panel       92103508       1         F. Door       92103509       1         G. Top Front Rail       92103510       1         H. Front Rail       92103511       1         I. Bottom Front Rail       92103512       1         J. Drawer Front       92103513       1         K. Drawer Right Side       92103402       1         L. Drawer Left Side       92103403       1         M. Drawer Back       92103514       1         N. Drawer Bottom       92103515       1         O. Dowel Ø8       92103516       16         P. Dowel Ø6       92103516       12         Q. Flat Head Screw       92103516       12         R. Flat Head Screw       92103516       10         T. Glide Screw       92103516       3         V. Minifix Screw       92103516       3         V. Minifix Round Nut       92103516       3         V. Minifix Round Nut       92103518       1         X. Door Latch       92103450       2 <t< td=""><td></td><td></td><td></td></t<>                                               |                      |          |      |
| C. Back Panel 92103506 1 D. Top Panel 92103507 1 E. Lower Panel 92103508 1 F. Door 92103509 1 G. Top Front Rail 92103510 1 H. Front Rail 92103511 1 I. Bottom Front Rail 92103512 1 J. Drawer Front 92103513 1 K. Drawer Right Side 92103402 1 L. Drawer Left Side 92103403 1 M. Drawer Back 92103514 1 N. Drawer Bottom 92103515 1 O. Dowel Ø8 92103516 16 P. Dowel Ø6 92103516 12 Q. Flat Head Screw 92103516 18 S. Flat Head Screw 92103516 10 T. Glide Screw 92103516 3 V. Minifix Screw 92103516 3 V. Minifix Round Nut 92103517 1 X. Door Latch 9210350 1 Y. Glides 9210350 1 Y. Glides 92103518 1 Y. Glides 92103518 1 Y. Glides 92103518 1 Y. Glides 9210350 4                                                                                                                                                                                                                                                                                                                                                                                                                                                                                                    |                      |          |      |
| D. Top Panel       92103507       1         E. Lower Panel       92103508       1         F. Door       92103509       1         G. Top Front Rail       92103510       1         H. Front Rail       92103511       1         I. Bottom Front Rail       92103512       1         J. Drawer Front       92103513       1         K. Drawer Right Side       92103402       1         L. Drawer Left Side       92103403       1         M. Drawer Back       92103514       1         N. Drawer Bottom       92103515       1         O. Dowel Ø8       92103516       16         P. Dowel Ø6       92103516       12         Q. Flat Head Screw       92103516       18         S. Flat Head Screw       92103516       10         T. Glide Screw       92103516       3         V. Minifix Screw       92103516       3         V. Minifix Round Nut       92103516       3         W. Metal Plate       92103518       1         X. Door Latch       92103450       2         AA. Handle       92103450       4                                                                                                                                                       | <u>-</u>             |          | -    |
| E. Lower Panel 92103508 1 F. Door 92103509 1 G. Top Front Rail 92103510 1 H. Front Rail 92103511 1 I. Bottom Front Rail 92103512 1 J. Drawer Front 92103513 1 K. Drawer Right Side 92103402 1 L. Drawer Left Side 92103403 1 M. Drawer Back 92103514 1 N. Drawer Bottom 92103515 1 O. Dowel Ø8 92103516 16 P. Dowel Ø6 92103516 12 Q. Flat Head Screw 92103516 12 R. Flat Head Screw 92103516 10 T. Glide Screw 92103516 3 V. Minifix Screw 92103516 3 V. Minifix Round Nut 92103517 1 X. Door Latch 92103518 1 Y. Glides 92103360 1 Z. Handle 92103450 2 AA. Handle Screw 92103450 4                                                                                                                                                                                                                                                                                                                                                                                                                                                                                                                                                                                     |                      |          | -    |
| F. Door 92103509 1 G. Top Front Rail 92103510 1 H. Front Rail 92103511 1 I. Bottom Front Rail 92103512 1 J. Drawer Front 92103513 1 K. Drawer Right Side 92103402 1 L. Drawer Left Side 92103403 1 M. Drawer Back 92103514 1 N. Drawer Bottom 92103515 1 O. Dowel Ø8 92103516 16 P. Dowel Ø6 92103516 12 Q. Flat Head Screw 92103516 12 R. Flat Head Screw 92103516 10 T. Glide Screw 92103516 3 V. Minifix Screw 92103516 3 V. Minifix Round Nut 92103517 1 X. Door Latch 92103518 1 Y. Glides 92103360 1 Z. Handle 92103450 2 AA. Handle Screw 92103450 4                                                                                                                                                                                                                                                                                                                                                                                                                                                                                                                                                                                                               | ·                    |          |      |
| G. Top Front Rail       92103510       1         H. Front Rail       92103511       1         I. Bottom Front Rail       92103512       1         J. Drawer Front       92103513       1         K. Drawer Right Side       92103402       1         L. Drawer Left Side       92103403       1         M. Drawer Back       92103514       1         N. Drawer Bottom       92103515       1         O. Dowel Ø8       92103516       16         P. Dowel Ø6       92103516       12         Q. Flat Head Screw       92103516       18         S. Flat Head Screw       92103516       10         T. Glide Screw       92103560       8         U. Minifix Screw       92103516       3         V. Minifix Round Nut       92103516       3         W. Metal Plate       92103517       1         X. Door Latch       92103518       1         Y. Glides       92103450       2         AA. Handle       92103450       4                                                                                                                                                                                                                                               | E. Lower Panel       | 92103508 | -    |
| H. Front Rail 92103511 1 I. Bottom Front Rail 92103512 1 J. Drawer Front 92103513 1 K. Drawer Right Side 92103402 1 L. Drawer Left Side 92103403 1 M. Drawer Back 92103514 1 N. Drawer Bottom 92103515 1 O. Dowel Ø8 92103516 16 P. Dowel Ø6 92103516 12 Q. Flat Head Screw 92103516 18 S. Flat Head Screw 92103516 10 T. Glide Screw 92103516 3 V. Minifix Screw 92103516 3 V. Minifix Round Nut 92103516 3 W. Metal Plate 92103517 1 X. Door Latch 92103360 1 Z. Handle 92103450 2 AA. Handle Screw 92103450 4                                                                                                                                                                                                                                                                                                                                                                                                                                                                                                                                                                                                                                                          |                      | 92103509 | -    |
| I. Bottom Front Rail       92103512       1         J. Drawer Front       92103513       1         K. Drawer Right Side       92103402       1         L. Drawer Left Side       92103403       1         M. Drawer Back       92103514       1         N. Drawer Bottom       92103515       1         O. Dowel Ø8       92103516       16         P. Dowel Ø6       92103516       12         Q. Flat Head Screw       92103516       18         S. Flat Head Screw       92103516       10         T. Glide Screw       92103516       3         V. Minifix Screw       92103516       3         V. Minifix Round Nut       92103516       3         W. Metal Plate       92103517       1         X. Door Latch       92103518       1         Y. Glides       92103450       2         AA. Handle Screw       92103450       4                                                                                                                                                                                                                                                                                                                                       | ·                    | 92103510 |      |
| J. Drawer Front       92103513       1         K. Drawer Right Side       92103402       1         L. Drawer Left Side       92103403       1         M. Drawer Back       92103514       1         N. Drawer Bottom       92103515       1         O. Dowel Ø8       92103516       16         P. Dowel Ø6       92103516       12         Q. Flat Head Screw       92103516       24         R. Flat Head Screw       92103516       10         T. Glide Screw       92103516       10         T. Glide Screw       92103516       3         V. Minifix Round Nut       92103516       3         V. Metal Plate       92103517       1         X. Door Latch       92103518       1         Y. Glides       92103360       1         Z. Handle       92103450       2         AA. Handle Screw       92103450       4                                                                                                                                                                                                                                                                                                                                                   | H. Front Rail        | 92103511 | -    |
| K. Drawer Right Side       92103402       1         L. Drawer Left Side       92103403       1         M. Drawer Back       92103514       1         N. Drawer Bottom       92103515       1         O. Dowel Ø8       92103516       16         P. Dowel Ø6       92103516       12         Q. Flat Head Screw       92103516       24         R. Flat Head Screw       92103516       10         T. Glide Screw       92103516       10         T. Glide Screw       92103516       3         V. Minifix Screw       92103516       3         V. Minifix Round Nut       92103516       3         W. Metal Plate       92103517       1         X. Door Latch       92103518       1         Y. Glides       92103450       2         AA. Handle       92103450       4                                                                                                                                                                                                                                                                                                                                                                                                 | I. Bottom Front Rail |          | -    |
| L. Drawer Left Side       92103403       1         M. Drawer Back       92103514       1         N. Drawer Bottom       92103515       1         O. Dowel Ø8       92103516       16         P. Dowel Ø6       92103516       12         Q. Flat Head Screw       92103516       24         R. Flat Head Screw       92103516       10         T. Glide Screw       92103516       10         T. Glide Screw       92103360       8         U. Minifix Screw       92103516       3         V. Minifix Round Nut       92103516       3         W. Metal Plate       92103517       1         X. Door Latch       92103518       1         Y. Glides       92103360       1         Z. Handle       92103450       2         AA. Handle Screw       92103450       4                                                                                                                                                                                                                                                                                                                                                                                                      | J. Drawer Front      | 92103513 | 1    |
| M. Drawer Back       92103514       1         N. Drawer Bottom       92103515       1         O. Dowel Ø8       92103516       16         P. Dowel Ø6       92103516       12         Q. Flat Head Screw       92103516       24         R. Flat Head Screw       92103516       10         T. Glide Screw       92103360       8         U. Minifix Screw       92103516       3         V. Minifix Round Nut       92103516       3         W. Metal Plate       92103517       1         X. Door Latch       92103518       1         Y. Glides       92103360       1         Z. Handle       92103450       2         AA. Handle Screw       92103450       4                                                                                                                                                                                                                                                                                                                                                                                                                                                                                                        | K. Drawer Right Side | 92103402 | 1    |
| N. Drawer Bottom       92103515       1         O. Dowel Ø8       92103516       16         P. Dowel Ø6       92103516       12         Q. Flat Head Screw       92103516       24         R. Flat Head Screw       92103516       18         S. Flat Head Screw       92103516       10         T. Glide Screw       92103360       8         U. Minifix Screw       92103516       3         V. Minifix Round Nut       92103516       3         W. Metal Plate       92103517       1         X. Door Latch       92103518       1         Y. Glides       92103360       1         Z. Handle       92103450       2         AA. Handle Screw       92103450       4                                                                                                                                                                                                                                                                                                                                                                                                                                                                                                   | L. Drawer Left Side  | 92103403 | 1    |
| O. Dowel Ø8       92103516       16         P. Dowel Ø6       92103516       12         Q. Flat Head Screw       92103516       24         R. Flat Head Screw       92103516       18         S. Flat Head Screw       92103516       10         T. Glide Screw       92103360       8         U. Minifix Screw       92103516       3         V. Minifix Round Nut       92103516       3         W. Metal Plate       92103517       1         X. Door Latch       92103518       1         Y. Glides       92103360       1         Z. Handle       92103450       2         AA. Handle Screw       92103450       4                                                                                                                                                                                                                                                                                                                                                                                                                                                                                                                                                   | M. Drawer Back       | 92103514 | 1    |
| P. Dowel Ø6       92103516       12         Q. Flat Head Screw       92103516       24         R. Flat Head Screw       92103516       18         S. Flat Head Screw       92103516       10         T. Glide Screw       92103360       8         U. Minifix Screw       92103516       3         V. Minifix Round Nut       92103516       3         W. Metal Plate       92103517       1         X. Door Latch       92103518       1         Y. Glides       92103360       1         Z. Handle       92103450       2         AA. Handle Screw       92103450       4                                                                                                                                                                                                                                                                                                                                                                                                                                                                                                                                                                                               | N. Drawer Bottom     | 92103515 | 1    |
| Q. Flat Head Screw       92103516       24         R. Flat Head Screw       92103516       18         S. Flat Head Screw       92103516       10         T. Glide Screw       92103360       8         U. Minifix Screw       92103516       3         V. Minifix Round Nut       92103516       3         W. Metal Plate       92103517       1         X. Door Latch       92103518       1         Y. Glides       92103450       2         AA. Handle Screw       92103450       4                                                                                                                                                                                                                                                                                                                                                                                                                                                                                                                                                                                                                                                                                    | O. Dowel Ø8          | 92103516 | 16   |
| R. Flat Head Screw       92103516       18         S. Flat Head Screw       92103516       10         T. Glide Screw       92103360       8         U. Minifix Screw       92103516       3         V. Minifix Round Nut       92103516       3         W. Metal Plate       92103517       1         X. Door Latch       92103518       1         Y. Glides       92103360       1         Z. Handle       92103450       2         AA. Handle Screw       92103450       4                                                                                                                                                                                                                                                                                                                                                                                                                                                                                                                                                                                                                                                                                              | P. Dowel Ø6          | 92103516 | 12   |
| S. Flat Head Screw       92103516       10         T. Glide Screw       92103360       8         U. Minifix Screw       92103516       3         V. Minifix Round Nut       92103516       3         W. Metal Plate       92103517       1         X. Door Latch       92103518       1         Y. Glides       92103360       1         Z. Handle       92103450       2         AA. Handle Screw       92103450       4                                                                                                                                                                                                                                                                                                                                                                                                                                                                                                                                                                                                                                                                                                                                                 | Q. Flat Head Screw   | 92103516 | 24   |
| T. Glide Screw       92103360       8         U. Minifix Screw       92103516       3         V. Minifix Round Nut       92103516       3         W. Metal Plate       92103517       1         X. Door Latch       92103518       1         Y. Glides       92103360       1         Z. Handle       92103450       2         AA. Handle Screw       92103450       4                                                                                                                                                                                                                                                                                                                                                                                                                                                                                                                                                                                                                                                                                                                                                                                                    | R. Flat Head Screw   | 92103516 | 18   |
| U. Minifix Screw       92103516       3         V. Minifix Round Nut       92103516       3         W. Metal Plate       92103517       1         X. Door Latch       92103518       1         Y. Glides       92103360       1         Z. Handle       92103450       2         AA. Handle Screw       92103450       4                                                                                                                                                                                                                                                                                                                                                                                                                                                                                                                                                                                                                                                                                                                                                                                                                                                  | S. Flat Head Screw   | 92103516 | 10   |
| V. Minifix Round Nut       92103516       3         W. Metal Plate       92103517       1         X. Door Latch       92103518       1         Y. Glides       92103360       1         Z. Handle       92103450       2         AA. Handle Screw       92103450       4                                                                                                                                                                                                                                                                                                                                                                                                                                                                                                                                                                                                                                                                                                                                                                                                                                                                                                  | T. Glide Screw       | 92103360 | 8    |
| V. Minifix Round Nut       92103516       3         W. Metal Plate       92103517       1         X. Door Latch       92103518       1         Y. Glides       92103360       1         Z. Handle       92103450       2         AA. Handle Screw       92103450       4                                                                                                                                                                                                                                                                                                                                                                                                                                                                                                                                                                                                                                                                                                                                                                                                                                                                                                  | U. Minifix Screw     | 92103516 | 3    |
| W. Metal Plate       92103517       1         X. Door Latch       92103518       1         Y. Glides       92103360       1         Z. Handle       92103450       2         AA. Handle Screw       92103450       4                                                                                                                                                                                                                                                                                                                                                                                                                                                                                                                                                                                                                                                                                                                                                                                                                                                                                                                                                      | V. Minifix Round Nut | 92103516 |      |
| Y. Glides       92103360       1         Z. Handle       92103450       2         AA. Handle Screw       92103450       4                                                                                                                                                                                                                                                                                                                                                                                                                                                                                                                                                                                                                                                                                                                                                                                                                                                                                                                                                                                                                                                 | W. Metal Plate       | 92103517 | 1    |
| Z. Handle       92103450       2         AA. Handle Screw       92103450       4                                                                                                                                                                                                                                                                                                                                                                                                                                                                                                                                                                                                                                                                                                                                                                                                                                                                                                                                                                                                                                                                                          | X. Door Latch        | 92103518 | 1    |
| AA. Handle Screw 92103450 4                                                                                                                                                                                                                                                                                                                                                                                                                                                                                                                                                                                                                                                                                                                                                                                                                                                                                                                                                                                                                                                                                                                                               | Y. Glides            | 92103360 |      |
| 02.00.00                                                                                                                                                                                                                                                                                                                                                                                                                                                                                                                                                                                                                                                                                                                                                                                                                                                                                                                                                                                                                                                                                                                                                                  | Z. Handle            | 92103450 | 2    |
| BB. Door Hinge 92103519 2                                                                                                                                                                                                                                                                                                                                                                                                                                                                                                                                                                                                                                                                                                                                                                                                                                                                                                                                                                                                                                                                                                                                                 | AA. Handle Screw     | 92103450 | 4    |
|                                                                                                                                                                                                                                                                                                                                                                                                                                                                                                                                                                                                                                                                                                                                                                                                                                                                                                                                                                                                                                                                                                                                                                           | BB. Door Hinge       | 92103519 | 2    |

# PREPARATION

Carefully remove and lay out all hardware and parts. Check quantities and match the parts list.

Construct case on an even flat floor.

Note: during the assembly process whenever using screws or bolts, check each with the parts list by letter and size identification.