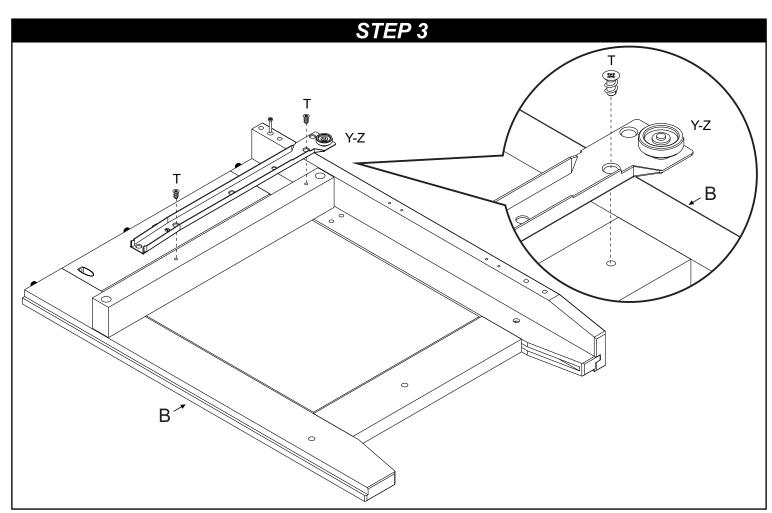

# PREPARATION

Carefully remove and lay out all hardware and parts. Check quantities and match the parts list.

Construct case on an even flat floor.

Note: during the assembly process whenever using screws or bolts, check each with the parts list by letter and size identification.