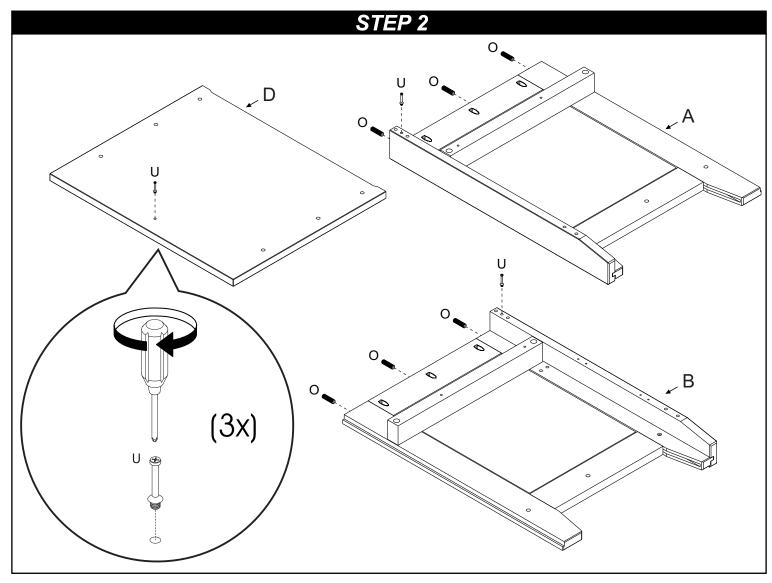

# PREPARATION

Carefully remove and lay out all hardware and parts. Check quantities and match the parts list.

Construct case on an even flat floor.

Note: during the assembly process whenever using screws or bolts, check each with the parts list by letter and size identification.