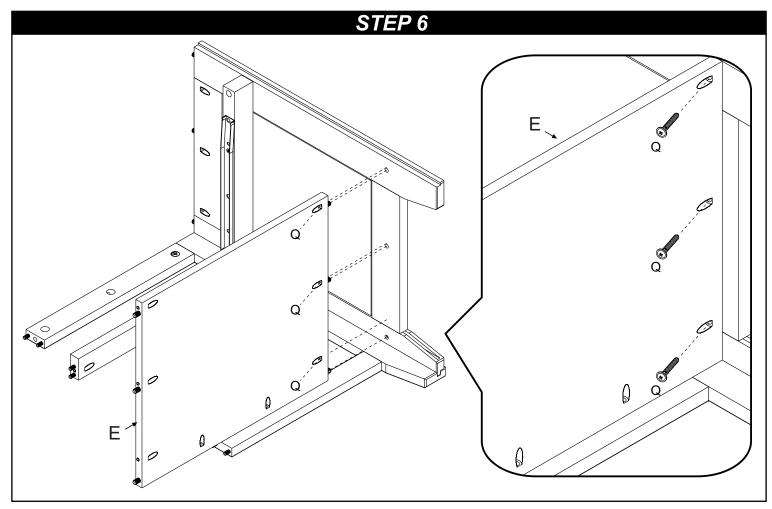

# PREPARATION

Carefully remove and lay out all hardware and parts. Check quantities and match the parts list.

Construct case on an even flat floor.

Note: during the assembly process whenever using screws or bolts, check each with the parts list by letter and size identification.