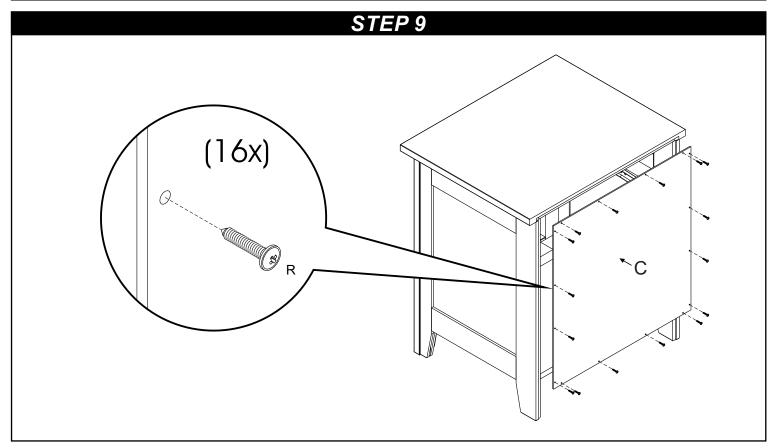

# PREPARATION

Carefully remove and lay out all hardware and parts. Check quantities and match the parts list.

Construct case on an even flat floor.

Note: during the assembly process whenever using screws or bolts, check each with the parts list by letter and size identification.