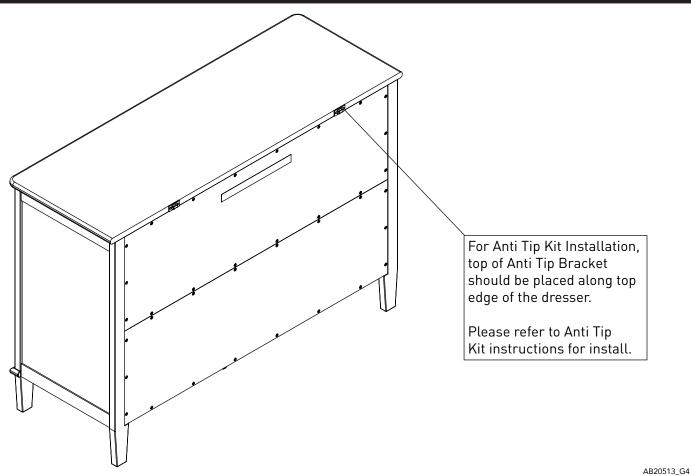

# **ANTI TIP KIT ALIGNMENT**

Serious or fatal crushing injuries can occur from furniture tipover. To help prevent tipover:

- Install tipover restraint provided.
- Place heaviest items in the lower drawers.
- Do not set TVs or other heavy objects on the top of this product.
- Never allow children to climb or hang on drawers, doors, or shelves.
- Never open more than one drawer at a time.

Use of tipover restraints may only reduce, but not eliminate, the risk of tipover.