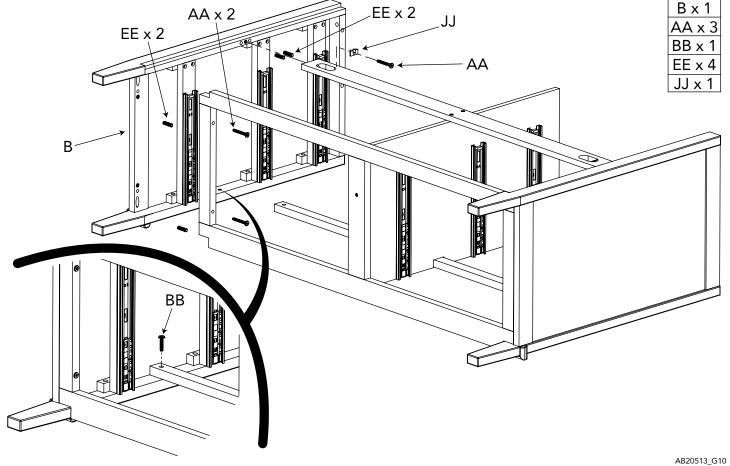

fied in the assembly directions. If any parts are missing or broken or you need assistance with assembly, DO NOT return your product to the dealer. Please identify the furniture by the model number identification stamped on the assembly when you call or write to Child Craft. Make note of all identification numbers and include this information with your request.

### **DO NOT Substitute Parts!**

IMPORTANT NOTE: During the assembly process, it may be necessary to temporarily loosen fasteners installed in an earlier step to allow adjustments in proper alignment for other parts. Always remember to retighten securely after this process.

### SUGGESTED TOOLS

#2 Medium Straight Screwdriver



# STEP 1 Cx1 Fx1 EEx1



# STEP 3



# STEP 4



### B x 1 EE x 2 \_ال AA x 3 BB x 1 AA EE x 4 JJ x 1



# STEP 6



## STEP 7



- EE x 6

AB20513\_G26

### STEP 8



## STEP 9



# **TOP LEFT DRAWER STEP 1**



# **TOP LEFT DRAWER STEP 2**



AB20513\_G12

## **TOP LEFT DRAWER STEP 3**



# **TOP RIGHT DRAWER STEP 1**



AB20513\_G14



# **TOP RIGHT DRAWER STEP 3**



AB20513\_G16

# LOWER LEFT DRAWERS STEP 1 (x 2)



# LOWER LEFT DRAWERS STEP 2 (x 2)



# **LOWER LEFT DRAWERS STEP 3 (x 2)**



# **LOWER RIGHT DRAWERS STEP 1 (x 2)**



AB20513\_G22



# **LOWER RIGHT DRAWERS STEP 3 (x 2)**



AB20513\_G19

# DRAWER INSTALLATION



### DRAWER REMOVAL



# **ANTI TIP KIT ALIGNMENT**





Serious or fatal crushing injuries can occur from furniture tipover. To help prevent tipover:

- Install tipover restraint provided.
- Place heaviest items in the lower drawers.
- Do not set TVs or other h