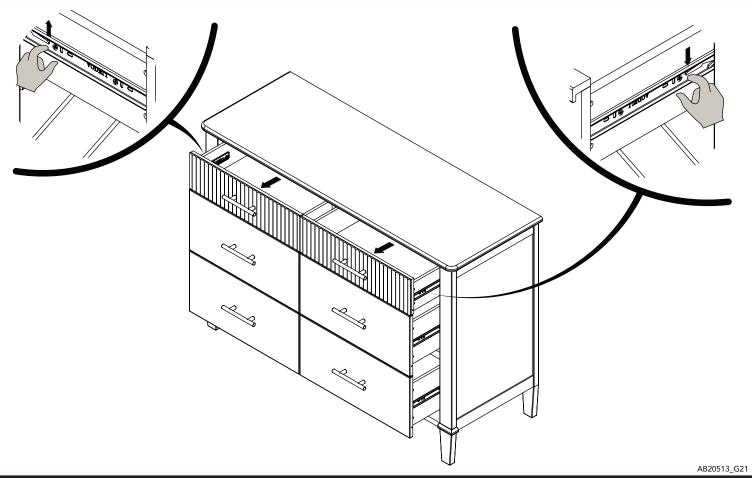

gnment for other parts. Always remember to retighten securely after this process.

### SUGGESTED TOOLS

#2 Medium Straight Screwdriver



# STEP 1 Cx1 Fx1 EEx1



# STEP 3



# STEP 4



### B x 1 EE x 2 \_ال AA x 3 BB x 1 AA EE x 4 JJ x 1



# STEP 6



## STEP 7



- EE x 6

AB20513\_G26

### STEP 8



## STEP 9



# **TOP LEFT DRAWER STEP 1**



# **TOP LEFT DRAWER STEP 2**



AB20513\_G12

## **TOP LEFT DRAWER STEP 3**



# **TOP RIGHT DRAWER STEP 1**



AB20513\_G14



# **TOP RIGHT DRAWER STEP 3**



AB20513\_G16

# LOWER LEFT DRAWERS STEP 1 (x 2)



# LOWER LEFT DRAWERS STEP 2 (x 2)



# **LOWER LEFT DRAWERS STEP 3 (x 2)**



# **LOWER RIGHT DRAWERS STEP 1 (x 2)**



AB20513\_G22



# **LOWER RIGHT DRAWERS STEP 3 (x 2)**



AB20513\_G19

# DRAWER INSTALLATION



### DRAWER REMOVAL



# **ANTI TIP KIT ALIGNMENT**





Serious or fatal crushing injuries can occur from furniture tipover. To help prevent tipover:

- Install tipover restraint provided.
- Place heaviest items in the lower drawers.
- Do not set TVs or other heavy objects on the top of this product.
- Never allow children to climb or hang on drawers, doors, or shelves.
- Never open more than one drawer at a time.

Use of tipover restraints may only reduce, but not eliminate, the risk of tipover.

# MAINTENANCE, CLEANING, AND STORAGE

### **MAINTENANCE:**

Upon completion of the assembly, check to make sure all screws, bolts and connectors are tightened and secure. Periodically check furniture for damaged hardware, loose joints, missing parts or sharp edges before and after assembly and frequently during use.