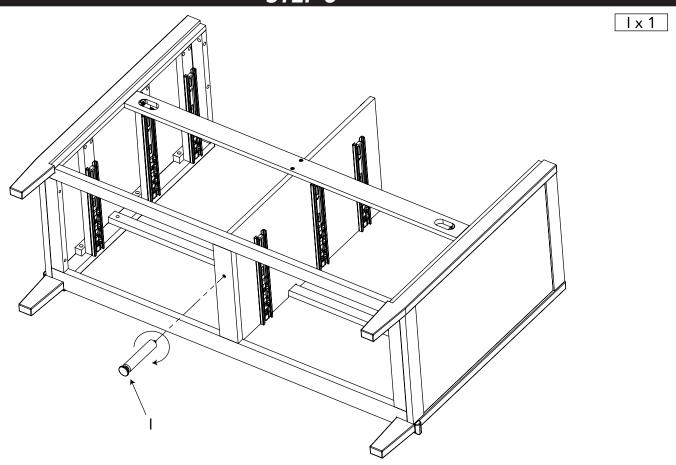

assembly directions. If any parts are missing or broken or you need assistance with assembly, DO NOT return your product to the dealer. Please identify the furniture by the model number identification stamped on the assembly when you call or write to Child Craft. Make note of all identification numbers and include this information with your request.

### **DO NOT Substitute Parts!**

IMPORTANT NOTE: During the assembly process, it may be necessary to temporarily loosen fasteners installed in an earlier step to allow adjustments in proper alignment for other parts. Always remember to retighten securely after this process.

### SUGGESTED TOOLS

#2 Medium Straight Screwdriver



# STEP 1 Cx1 Fx1 EEx1



# STEP 3



# STEP 4



### B x 1 EE x 2 \_ال AA x 3 BB x 1 AA EE x 4 JJ x 1



# STEP 6



## STEP 7



- EE x 6

AB20513\_G26

### STEP 8



## STEP 9



# **TOP LEFT DRAWER STEP 1**



# **TOP LEFT DRAWER STEP 2**



AB20513\_G12

## **TOP LEFT DRAWER STEP 3**



# **TOP RIGHT DRAWER STEP 1**



AB20513\_G14



# **TOP RIGHT DRAWER STEP 3**



AB20513\_G16

# LOWER LEFT DRAWERS STEP 1 (x 2)



# LOWER LEFT DRAWERS STEP 2 (x 2)



# **LOWER LEFT DRAWERS STEP 3 (x 2)**



# **LOWER RIGHT DRAWERS STEP 1 (x 2)**



AB20513\_G22



# **LOWER RIGHT DRAWERS STEP 3 (x 2)**



AB20513\_G19

# DRAWER INSTALLATION



### DRAWER REMOVAL



# **ANTI TIP KIT ALIGNMENT**





Serious or fatal crushing injuries can occur from furniture tipover. To help prevent tipover:

- Install tipover restraint provided.
- Place heaviest items in the lower drawers.
- Do not set TVs or other heavy objects