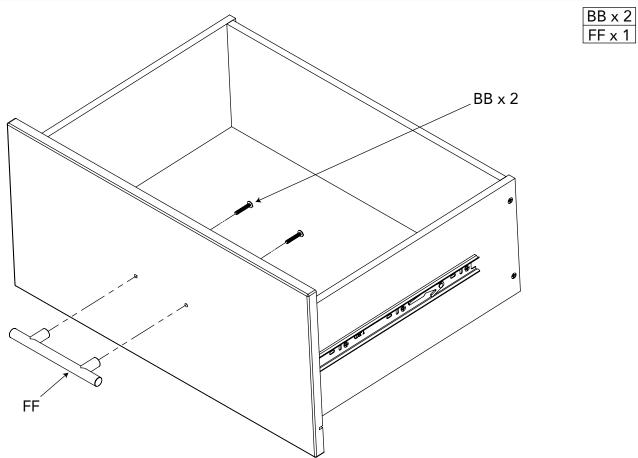

# LOWER LEFT DRAWERS STEP 1 (x 2)

# LOWER LEFT DRAWERS STEP 2 (x 2)

# **LOWER LEFT DRAWERS STEP 3 (x 2)**