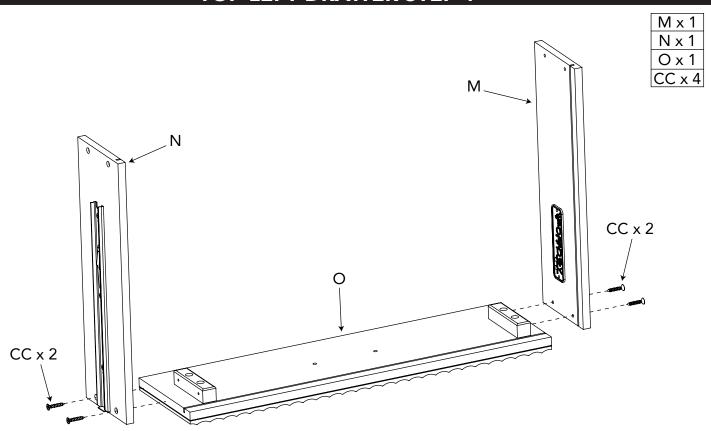

NOT return your product to the dealer. Please identify the furniture by the model number identification stamped on the assembly when you call or write to Child Craft. Make note of all identification numbers and include this information with your request.

### **DO NOT Substitute Parts!**

IMPORTANT NOTE: During the assembly process, it may be necessary to temporarily loosen fasteners installed in an earlier step to allow adjustments in proper alignment for other parts. Always remember to retighten securely after this process.

### SUGGESTED TOOLS

#2 Medium Straight Screwdriver



# STEP 1 Cx1 Fx1 EEx1



# STEP 3



# STEP 4



### B x 1 EE x 2 \_ال AA x 3 BB x 1 AA EE x 4 JJ x 1



# STEP 6



## STEP 7



- EE x 6

AB20513\_G26

### STEP 8



## STEP 9



# **TOP LEFT DRAWER STEP 1**



# **TOP LEFT DRAWER STEP 2**



AB20513\_G12

## **TOP LEFT DRAWER STEP 3**



# **TOP RIGHT DRAWER STEP 1**



AB20513\_G14



# **TOP RIGHT DRAWER STEP 3**



AB20513\_G16

# LOWER LEFT DRAWERS STEP 1 (x 2)



# LOWER LEFT DRAWERS STEP 2 (x 2)



# **LOWER LEFT DRAWERS STEP 3 (x 2)**



# **LOWER RIGHT DRAWERS STEP 1 (x 2)**



AB20513\_G22



# **LOWER RIGHT DRAWERS STEP 3 (x 2)**



AB20513\_G19

# DRAWER INSTALLATION



### DRAWER REMOVAL



# **ANTI TIP KIT ALIGNMENT**





Serious or fatal crushing injuries can occur from furniture tipover. To help prevent tipover:

- Install tipover restraint provided.
- Place heaviest items in the lower drawers.
- Do not set TVs or other heavy objects on the top of this product.
- Never allow children to climb or hang on drawers, doors, or shelv