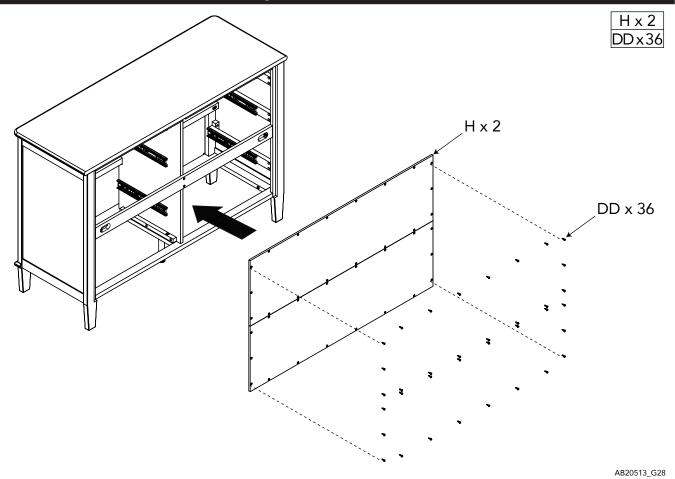

eed assistance with assembly, DO NOT return your product to the dealer. Please identify the furniture by the model number identification stamped on the assembly when you call or write to Child Craft. Make note of all identification numbers and include this information with your request.

### **DO NOT Substitute Parts!**

IMPORTANT NOTE: During the assembly process, it may be necessary to temporarily loosen fasteners installed in an earlier step to allow adjustments in proper alignment for other parts. Always remember to retighten securely after this process.

### SUGGESTED TOOLS

#2 Medium Straight Screwdriver



# STEP 1 Cx1 Fx1 EEx1



# STEP 3



# STEP 4



### B x 1 EE x 2 \_ال AA x 3 BB x 1 AA EE x 4 JJ x 1



# STEP 6



## STEP 7



- EE x 6

AB20513\_G26

### STEP 8



## STEP 9



# **TOP LEFT DRAWER STEP 1**



# **TOP LEFT DRAWER STEP 2**



AB20513\_G12

## **TOP LEFT DRAWER STEP 3**



# **TOP RIGHT DRAWER STEP 1**



AB20513\_G14



# **TOP RIGHT DRAWER STEP 3**



AB20513\_G16

# LOWER LEFT DRAWERS STEP 1 (x 2)



# LOWER LEFT DRAWERS STEP 2 (x 2)



# **LOWER LEFT DRAWERS STEP 3 (x 2)**



# **LOWER RIGHT DRAWERS STEP 1 (x 2)**



AB20513\_G22



# **LOWER RIGHT DRAWERS STEP 3 (x 2)**



AB20513\_G19

# DRAWER INSTALLATION



### DRAWER REMOVAL



# **ANTI TIP KIT ALIGNMENT**





Serious or fatal crushing injuries can occur from furniture tipover. To help prevent tipover:

- Install tipover restraint provided.
- Place heaviest items in the lower drawers.
- Do not set TVs or other heavy objects on the top of this product.
- Never allow children to climb or