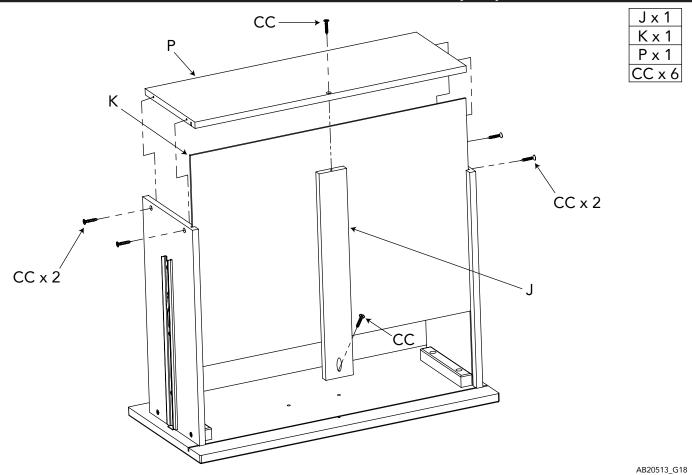

quest.

### **DO NOT Substitute Parts!**

IMPORTANT NOTE: During the assembly process, it may be necessary to temporarily loosen fasteners installed in an earlier step to allow adjustments in proper alignment for other parts. Always remember to retighten securely after this process.

### SUGGESTED TOOLS

#2 Medium Straight Screwdriver



# STEP 1 Cx1 Fx1 EEx1



# STEP 3



# STEP 4



### B x 1 EE x 2 \_ال AA x 3 BB x 1 AA EE x 4 JJ x 1



# STEP 6



## STEP 7



- EE x 6

AB20513\_G26

### STEP 8



## STEP 9



# **TOP LEFT DRAWER STEP 1**



# **TOP LEFT DRAWER STEP 2**



AB20513\_G12

## **TOP LEFT DRAWER STEP 3**



# **TOP RIGHT DRAWER STEP 1**



AB20513\_G14



# **TOP RIGHT DRAWER STEP 3**



AB20513\_G16

# LOWER LEFT DRAWERS STEP 1 (x 2)



# LOWER LEFT DRAWERS STEP 2 (x 2)



# **LOWER LEFT DRAWERS STEP 3 (x 2)**



# **LOWER RIGHT DRAWERS STEP 1 (x 2)**



AB20513\_G22



# **LOWER RIGHT DRAWERS STEP 3 (x 2)**



AB20513\_G19

# DRAWER INSTALLATION



### DRAWER REMOVAL



# **ANTI TIP KIT ALIGNMENT**





Serious or fatal crushing injuries can occur from furniture tipover. To help prevent tipover:

- Install tipover restraint provided.
- Place heaviest items in the lower drawers.
- Do not set TVs or other heavy objects on the top of this product.
- Never allow children to climb or hang on drawers, doors, or shelves.
- Never open more than one drawer at a time.

Use of tipover restraints may only reduce, but not eliminate, the risk of tipover.

# MAINTENANCE, CLEANING, AND STORAGE

### **MAINTENANCE:**

Upon completion of the assembly, check to make sure all