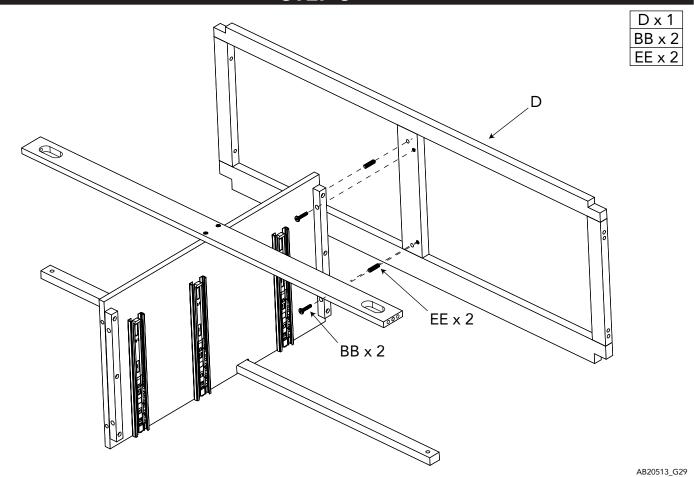

which is sketched actual size. Be sure to use the proper size specified in the assembly directions. If any parts are missing or broken or you need assistance with assembly, DO NOT return your product to the dealer. Please identify the furniture by the model number identification stamped on the assembly when you call or write to Child Craft. Make note of all identification numbers and include this information with your request.

### **DO NOT Substitute Parts!**

IMPORTANT NOTE: During the assembly process, it may be necessary to temporarily loosen fasteners installed in an earlier step to allow adjustments in proper alignment for other parts. Always remember to retighten securely after this process.

### SUGGESTED TOOLS

#2 Medium Straight Screwdriver



# STEP 1 Cx1 Fx1 EEx1



# STEP 3



# STEP 4



### B x 1 EE x 2 \_ال AA x 3 BB x 1 AA EE x 4 JJ x 1



# STEP 6



## STEP 7



- EE x 6

AB20513\_G26

### STEP 8



## STEP 9



# **TOP LEFT DRAWER STEP 1**



# **TOP LEFT DRAWER STEP 2**



AB20513\_G12

## **TOP LEFT DRAWER STEP 3**



# **TOP RIGHT DRAWER STEP 1**



AB20513\_G14



# **TOP RIGHT DRAWER STEP 3**



AB20513\_G16

# LOWER LEFT DRAWERS STEP 1 (x 2)



# LOWER LEFT DRAWERS STEP 2 (x 2)



# **LOWER LEFT DRAWERS STEP 3 (x 2)**



# **LOWER RIGHT DRAWERS STEP 1 (x 2)**



AB20513\_G22



# **LOWER RIGHT DRAWERS STEP 3 (x 2)**



AB20513\_G19

# DRAWER INSTALLATION



### DRAWER REMOVAL



# **ANTI TIP KIT ALIGNMENT**





Serious or fatal crushing injuries can occur from furniture tipover. To help prevent tipover:

- Install tipover restraint provided.
- Pl