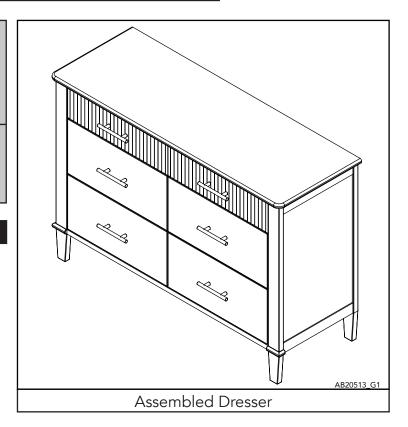

etain for future reference and read carefully.

Child Craft strives for the highest quality in our products but occasionally a missing part or problem can occur during assembly.

If any parts are missing or broken or you need assistance with assembly, DO NOT return the product to your dealer. Go to our website at www.childcraftbaby.com or call Child Craft for assistance at 1-330-723-0599 (Monday through Friday, 9:00 a.m.— 4:00 p.m. Eastern Time). Please have the model number and manufacture date available when you call or write us at: Child Craft, 5216 Portside Dr., Medina, OH 44256

# **ASSEMBLY INSTRUCTIONS**

- Adult assembly required.
- Read all instructions BEFORE assembly and USE of product.
- Unpack carton, remove packing materials, including polybag. Identify and check all parts.



| Record the information for your product here: |  |  |
|-----------------------------------------------|--|--|
| Model number:                                 |  |  |
| Manufacture date:                             |  |  |
| PO number:                                    |  |  |

| PARTS LIST                       |             |      |  |
|----------------------------------|-------------|------|--|
| Part Description                 | Part Number | Qty. |  |
| A. Left Side                     | 23103174    | 1    |  |
| B. Right Side                    | 23103175    | 1    |  |
| C. Center Partition              | 23103184    | 1    |  |
| D. Bottom                        | 23103189    | 1    |  |
| Е. Тор                           | 23103192    | 1    |  |
| F. Front Connector Rail