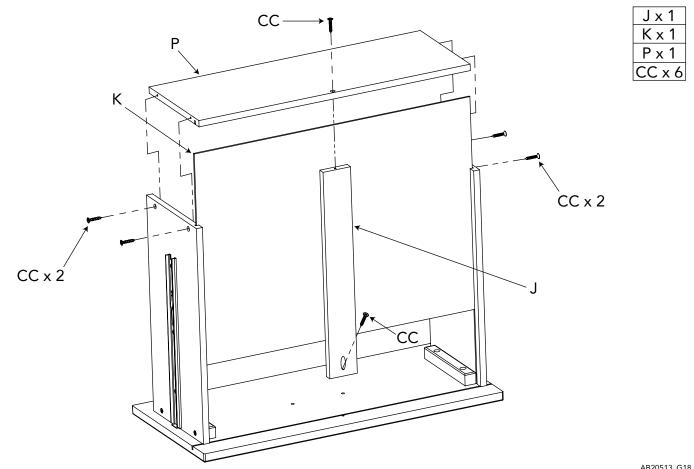

cessary to temporarily loosen fasteners installed in an earlier step to allow adjustments in proper alignment for other parts. Always remember to retighten securely after this process.

### SUGGESTED TOOLS

#2 Medium Straight Screwdriver



# STEP 1 Cx1 Fx1 EEx1



# STEP 3



# STEP 4



### B x 1 EE x 2 \_ال AA x 3 BB x 1 AA EE x 4 JJ x 1



# STEP 6



## STEP 7



- EE x 6

AB20513\_G26

### STEP 8



## STEP 9



# **TOP LEFT DRAWER STEP 1**



# **TOP LEFT DRAWER STEP 2**



AB20513\_G12

## **TOP LEFT DRAWER STEP 3**



# **TOP RIGHT DRAWER STEP 1**



AB20513\_G14



# **TOP RIGHT DRAWER STEP 3**



AB20513\_G16

# LOWER LEFT DRAWERS STEP 1 (x 2)



# LOWER LEFT DRAWERS STEP 2 (x 2)



# **LOWER LEFT DRAWERS STEP 3 (x 2)**



# **LOWER RIGHT DRAWERS STEP 1 (x 2)**



AB20513\_G22



# **LOWER RIGHT DRAWERS STEP 3 (x 2)**



AB20513\_G19

# DRAWER INSTALLATION



### DRAWER REMOVAL



# **ANTI TIP KIT ALIGNMENT**





Serious or fatal crushing injuries can occur from furniture tipover. To help prevent tipover:

- Install tipover restraint provided.
- Place heaviest items in the lower drawers.
- Do not set TVs or other heavy objects on the top of this product.
- Never allow children to climb or hang on drawers, doors, or shelves.
- Never open more than one drawer at a time.

Use of tipover restraints may only reduce, but not eliminate, the risk of tipover.

# MAINTENANCE, CLEANING, AND STORAGE

### **MAINTENANCE:**

Upon completion of the assembly, check to make sure all screws, bolts and connectors are tightened and secure. Periodically check furniture for damaged ha