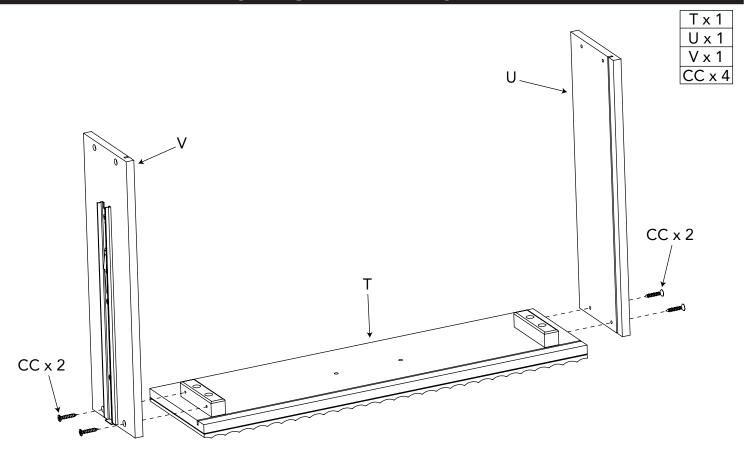

on the assembly when you call or write to Child Craft. Make note of all identification numbers and include this information with your request.

### **DO NOT Substitute Parts!**

IMPORTANT NOTE: During the assembly process, it may be necessary to temporarily loosen fasteners installed in an earlier step to allow adjustments in proper alignment for other parts. Always remember to retighten securely after this process.

### SUGGESTED TOOLS

#2 Medium Straight Screwdriver



# STEP 1 Cx1 Fx1 EEx1



# STEP 3



# STEP 4



### B x 1 EE x 2 \_ال AA x 3 BB x 1 AA EE x 4 JJ x 1



# STEP 6



## STEP 7



- EE x 6

AB20513\_G26

### STEP 8



## STEP 9



# **TOP LEFT DRAWER STEP 1**



# **TOP LEFT DRAWER STEP 2**



AB20513\_G12

## **TOP LEFT DRAWER STEP 3**



# **TOP RIGHT DRAWER STEP 1**



AB20513\_G14



# **TOP RIGHT DRAWER STEP 3**



AB20513\_G16

# LOWER LEFT DRAWERS STEP 1 (x 2)



# LOWER LEFT DRAWERS STEP 2 (x 2)



# **LOWER LEFT DRAWERS STEP 3 (x 2)**



# **LOWER RIGHT DRAWERS STEP 1 (x 2)**



AB20513\_G22



# **LOWER RIGHT DRAWERS STEP 3 (x 2)**



AB20513\_G19

# DRAWER INSTALLATION



### DRAWER REMOVAL



# **ANTI TIP KIT ALIGNMENT**





Serious or fatal crushing injuries can occur from furniture tipover. To help prevent tipover:

- Install tipover restraint provided.
- Place heaviest items in the lower drawers.
- Do not set TVs or other heavy objects on the top of this product.
- Never allow children to climb or hang on drawers, doors, or shelves.
- Never open more than one drawer at a time.

Use of tipover restraints may only reduce, but not eliminate,