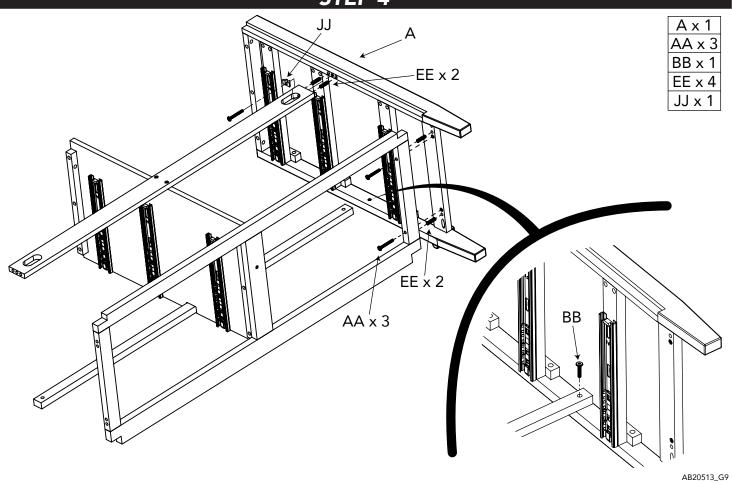

etched actual size. Be sure to use the proper size specified in the assembly directions. If any parts are missing or broken or you need assistance with assembly, DO NOT return your product to the dealer. Please identify the furniture by the model number identification stamped on the assembly when you call or write to Child Craft. Make note of all identification numbers and include this information with your request.

### **DO NOT Substitute Parts!**

IMPORTANT NOTE: During the assembly process, it may be necessary to temporarily loosen fasteners installed in an earlier step to allow adjustments in proper alignment for other parts. Always remember to retighten securely after this process.

### SUGGESTED TOOLS

#2 Medium Straight Screwdriver



# STEP 1 Cx1 Fx1 EEx1



# STEP 3



# STEP 4



### B x 1 EE x 2 \_ال AA x 3 BB x 1 AA EE x 4 JJ x 1



# STEP 6



## STEP 7



- EE x 6

AB20513\_G26

### STEP 8



## STEP 9



# **TOP LEFT DRAWER STEP 1**



# **TOP LEFT DRAWER STEP 2**



AB20513\_G12

## **TOP LEFT DRAWER STEP 3**



# **TOP RIGHT DRAWER STEP 1**



AB20513\_G14



# **TOP RIGHT DRAWER STEP 3**



AB20513\_G16

# LOWER LEFT DRAWERS STEP 1 (x 2)



# LOWER LEFT DRAWERS STEP 2 (x 2)



# **LOWER LEFT DRAWERS STEP 3 (x 2)**



# **LOWER RIGHT DRAWERS STEP 1 (x 2)**



AB20513\_G22



# **LOWER RIGHT DRAWERS STEP 3 (x 2)**



AB20513\_G19

# DRAWER INSTALLATION



### DRAWER REMOVAL



# **ANTI TIP KIT ALIGNMENT**





Serious or fatal crushing injuries can occur from furniture tipover. To help prevent tipover:

- Install tipover restraint provided.
- Place heaviest