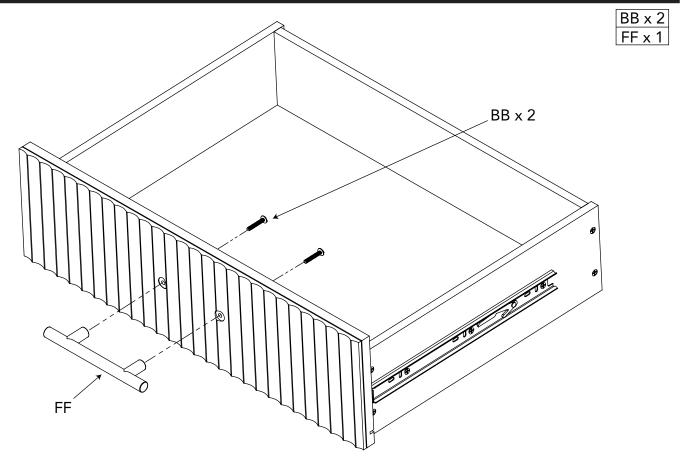

Craft. Make note of all identification numbers and include this information with your request.

### **DO NOT Substitute Parts!**

IMPORTANT NOTE: During the assembly process, it may be necessary to temporarily loosen fasteners installed in an earlier step to allow adjustments in proper alignment for other parts. Always remember to retighten securely after this process.

### SUGGESTED TOOLS

#2 Medium Straight Screwdriver



# STEP 1 Cx1 Fx1 EEx1



# STEP 3



# STEP 4



### B x 1 EE x 2 \_ال AA x 3 BB x 1 AA EE x 4 JJ x 1



# STEP 6



## STEP 7



- EE x 6

AB20513\_G26

### STEP 8



## STEP 9



# **TOP LEFT DRAWER STEP 1**



# **TOP LEFT DRAWER STEP 2**



AB20513\_G12

## **TOP LEFT DRAWER STEP 3**



# **TOP RIGHT DRAWER STEP 1**



AB20513\_G14



# **TOP RIGHT DRAWER STEP 3**



AB20513\_G16

# LOWER LEFT DRAWERS STEP 1 (x 2)



# LOWER LEFT DRAWERS STEP 2 (x 2)



# **LOWER LEFT DRAWERS STEP 3 (x 2)**



# **LOWER RIGHT DRAWERS STEP 1 (x 2)**



AB20513\_G22



# **LOWER RIGHT DRAWERS STEP 3 (x 2)**



AB20513\_G19

# DRAWER INSTALLATION



### DRAWER REMOVAL



# **ANTI TIP KIT ALIGNMENT**





Serious or fatal crushing injuries can occur from furniture tipover. To help prevent tipover:

- Install tipover restraint provided.
- Place heaviest items in the lower drawers.
- Do not set TVs or other heavy objects on the top of this product.
- Never allow children to climb or hang on drawers, doors, or shelves.
- Never open more than one drawer at a time.

Use of tipover restraints may only reduce, but not eliminate, the risk of tipover.

# MAINTENANCE, CLEANING, AN