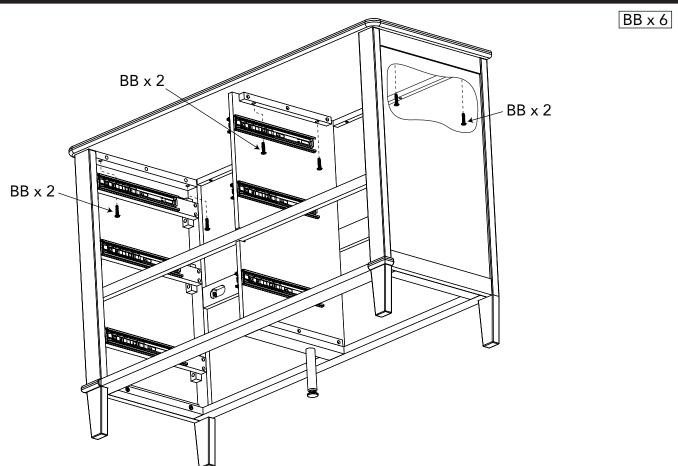

oken or you need assistance with assembly, DO NOT return your product to the dealer. Please identify the furniture by the model number identification stamped on the assembly when you call or write to Child Craft. Make note of all identification numbers and include this information with your request.

### **DO NOT Substitute Parts!**

IMPORTANT NOTE: During the assembly process, it may be necessary to temporarily loosen fasteners installed in an earlier step to allow adjustments in proper alignment for other parts. Always remember to retighten securely after this process.

### SUGGESTED TOOLS

#2 Medium Straight Screwdriver



# STEP 1 Cx1 Fx1 EEx1



# STEP 3



# STEP 4



### B x 1 EE x 2 \_ال AA x 3 BB x 1 AA EE x 4 JJ x 1



# STEP 6



## STEP 7



- EE x 6

AB20513\_G26

### STEP 8



## STEP 9



# **TOP LEFT DRAWER STEP 1**



# **TOP LEFT DRAWER STEP 2**



AB20513\_G12

## **TOP LEFT DRAWER STEP 3**



# **TOP RIGHT DRAWER STEP 1**



AB20513\_G14



# **TOP RIGHT DRAWER STEP 3**



AB20513\_G16

# LOWER LEFT DRAWERS STEP 1 (x 2)



# LOWER LEFT DRAWERS STEP 2 (x 2)



# **LOWER LEFT DRAWERS STEP 3 (x 2)**



# **LOWER RIGHT DRAWERS STEP 1 (x 2)**



AB20513\_G22



# **LOWER RIGHT DRAWERS STEP 3 (x 2)**



AB20513\_G19

# DRAWER INSTALLATION



### DRAWER REMOVAL



# **ANTI TIP KIT ALIGNMENT**





Serious or fatal crushing injuries can occur from furniture tipover. To help prevent tipover:

- Install tipover restraint provided.
- Place heaviest items in the lower drawers.
- Do not set TVs or other heavy objects on the top of this product.
- Never allow children