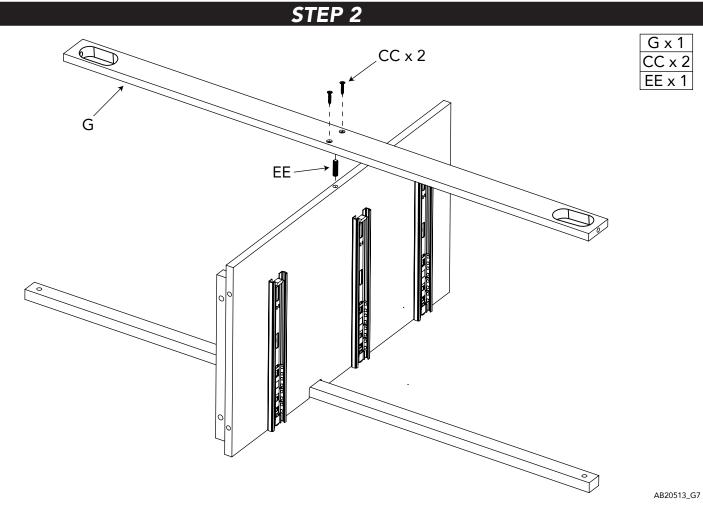

of the item which is sketched actual size. Be sure to use the proper size specified in the assembly directions. If any parts are missing or broken or you need assistance with assembly, DO NOT return your product to the dealer. Please identify the furniture by the model number identification stamped on the assembly when you call or write to Child Craft. Make note of all identification numbers and include this information with your request.

### **DO NOT Substitute Parts!**

IMPORTANT NOTE: During the assembly process, it may be necessary to temporarily loosen fasteners installed in an earlier step to allow adjustments in proper alignment for other parts. Always remember to retighten securely after this process.

### SUGGESTED TOOLS

#2 Medium Straight Screwdriver



# STEP 1 Cx1 Fx1 EEx1



# STEP 3



# STEP 4



### B x 1 EE x 2 \_ال AA x 3 BB x 1 AA EE x 4 JJ x 1



# STEP 6



## STEP 7



- EE x 6

AB20513\_G26

### STEP 8



## STEP 9



# **TOP LEFT DRAWER STEP 1**



# **TOP LEFT DRAWER STEP 2**



AB20513\_G12

## **TOP LEFT DRAWER STEP 3**



# **TOP RIGHT DRAWER STEP 1**



AB20513\_G14



# **TOP RIGHT DRAWER STEP 3**



AB20513\_G16

# LOWER LEFT DRAWERS STEP 1 (x 2)



# LOWER LEFT DRAWERS STEP 2 (x 2)



# **LOWER LEFT DRAWERS STEP 3 (x 2)**



# **LOWER RIGHT DRAWERS STEP 1 (x 2)**



AB20513\_G22



# **LOWER RIGHT DRAWERS STEP 3 (x 2)**



AB20513\_G19

# DRAWER INSTALLATION



### DRAWER REMOVAL



# **ANTI TIP KIT ALIGNMENT**





Serious or fatal crushing injuries can occur from furniture tipover. To help prevent tipover:

- Install tipover restraint pr