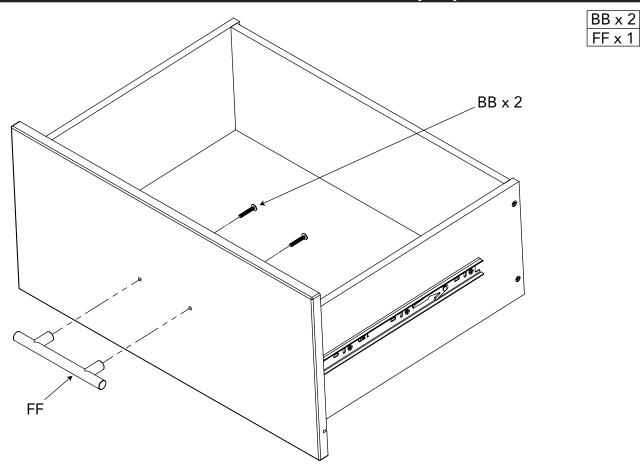

IMPORTANT NOTE: During the assembly process, it may be necessary to temporarily loosen fasteners installed in an earlier step to allow adjustments in proper alignment for other parts. Always remember to retighten securely after this process.

### SUGGESTED TOOLS

#2 Medium Straight Screwdriver



# STEP 1 Cx1 Fx1 EEx1



# STEP 3



# STEP 4



### B x 1 EE x 2 \_ال AA x 3 BB x 1 AA EE x 4 JJ x 1



# STEP 6



## STEP 7



- EE x 6

AB20513\_G26

### STEP 8



## STEP 9



# **TOP LEFT DRAWER STEP 1**



# **TOP LEFT DRAWER STEP 2**



AB20513\_G12

## **TOP LEFT DRAWER STEP 3**



# **TOP RIGHT DRAWER STEP 1**



AB20513\_G14



# **TOP RIGHT DRAWER STEP 3**



AB20513\_G16

# LOWER LEFT DRAWERS STEP 1 (x 2)



# LOWER LEFT DRAWERS STEP 2 (x 2)



# **LOWER LEFT DRAWERS STEP 3 (x 2)**



# **LOWER RIGHT DRAWERS STEP 1 (x 2)**



AB20513\_G22



# **LOWER RIGHT DRAWERS STEP 3 (x 2)**



AB20513\_G19

# DRAWER INSTALLATION



### DRAWER REMOVAL



# **ANTI TIP KIT ALIGNMENT**





Serious or fatal crushing injuries can occur from furniture tipover. To help prevent tipover:

- Install tipover restraint provided.
- Place heaviest items in the lower drawers.
- Do not set TVs or other heavy objects on the top of this product.
- Never allow children to climb or hang on drawers, doors, or shelves.
- Never open more than one drawer at a time.

Use of tipover restraints may only reduce, but not eliminate, the risk of tipover.

# MAINTENANCE, CLEANING, AND STORAGE

### **MAINTENANCE:**

Upon completion of the assembly, check to make sure all screws, bolts and connectors are tighten