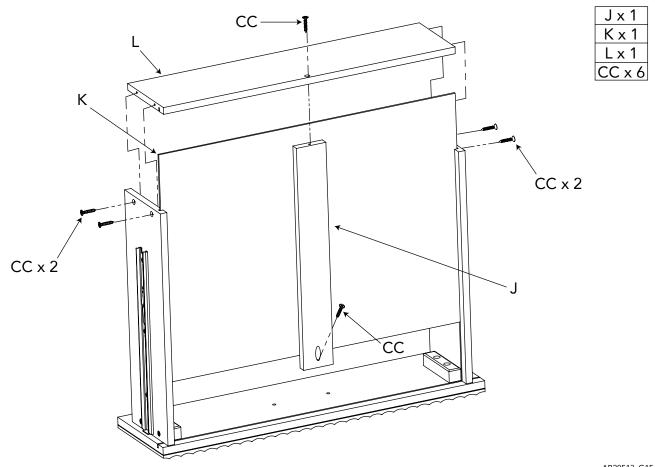

when you call or write to Child Craft. Make note of all identification numbers and include this information with your request.

### **DO NOT Substitute Parts!**

IMPORTANT NOTE: During the assembly process, it may be necessary to temporarily loosen fasteners installed in an earlier step to allow adjustments in proper alignment for other parts. Always remember to retighten securely after this process.

### SUGGESTED TOOLS

#2 Medium Straight Screwdriver



# STEP 1 Cx1 Fx1 EEx1



# STEP 3



# STEP 4



### B x 1 EE x 2 \_ال AA x 3 BB x 1 AA EE x 4 JJ x 1



# STEP 6



## STEP 7



- EE x 6

AB20513\_G26

### STEP 8



## STEP 9



# **TOP LEFT DRAWER STEP 1**



# **TOP LEFT DRAWER STEP 2**



AB20513\_G12

## **TOP LEFT DRAWER STEP 3**



# **TOP RIGHT DRAWER STEP 1**



AB20513\_G14



# **TOP RIGHT DRAWER STEP 3**



AB20513\_G16

# LOWER LEFT DRAWERS STEP 1 (x 2)



# LOWER LEFT DRAWERS STEP 2 (x 2)



# **LOWER LEFT DRAWERS STEP 3 (x 2)**



# **LOWER RIGHT DRAWERS STEP 1 (x 2)**



AB20513\_G22



# **LOWER RIGHT DRAWERS STEP 3 (x 2)**



AB20513\_G19

# DRAWER INSTALLATION



### DRAWER REMOVAL



# **ANTI TIP KIT ALIGNMENT**





Serious or fatal crushing injuries can occur from furniture tipover. To help prevent tipover:

- Install tipover restraint provided.
- Place heaviest items in the lower drawers.
- Do not set TVs or other heavy objects on the top of this product.
- Never allow children to climb or hang on drawers, doors, or shelves.
- Never open more than one drawer at a time.

Use of tipover restraints may only reduce, but not eliminate, the risk of tipo