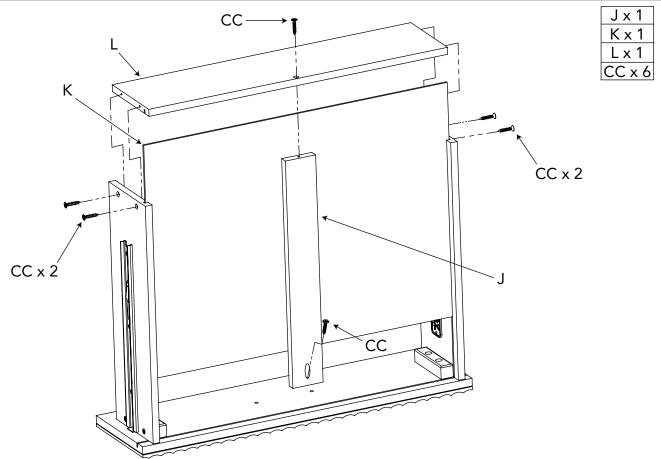

dealer. Please identify the furniture by the model number identification stamped on the assembly when you call or write to Child Craft. Make note of all identification numbers and include this information with your request.

### **DO NOT Substitute Parts!**

IMPORTANT NOTE: During the assembly process, it may be necessary to temporarily loosen fasteners installed in an earlier step to allow adjustments in proper alignment for other parts. Always remember to retighten securely after this process.

### SUGGESTED TOOLS

#2 Medium Straight Screwdriver



# STEP 1 Cx1 Fx1 EEx1



# STEP 3



# STEP 4



### B x 1 EE x 2 \_ال AA x 3 BB x 1 AA EE x 4 JJ x 1



# STEP 6



## STEP 7



- EE x 6

AB20513\_G26

### STEP 8



## STEP 9



# **TOP LEFT DRAWER STEP 1**



# **TOP LEFT DRAWER STEP 2**



AB20513\_G12

## **TOP LEFT DRAWER STEP 3**



# **TOP RIGHT DRAWER STEP 1**



AB20513\_G14



# **TOP RIGHT DRAWER STEP 3**



AB20513\_G16

# LOWER LEFT DRAWERS STEP 1 (x 2)



# LOWER LEFT DRAWERS STEP 2 (x 2)



# **LOWER LEFT DRAWERS STEP 3 (x 2)**



# **LOWER RIGHT DRAWERS STEP 1 (x 2)**



AB20513\_G22



# **LOWER RIGHT DRAWERS STEP 3 (x 2)**



AB20513\_G19

# DRAWER INSTALLATION



### DRAWER REMOVAL



# **ANTI TIP KIT ALIGNMENT**





Serious or fatal crushing injuries can occur from furniture tipover. To help prevent tipover:

- Install tipover restraint provided.
- Place heaviest items in the lower drawers.
- Do not set TVs or other heavy objects on the top of this product.
- Never allow children to climb or hang on drawers, doors, or shelves.
- Never open more than one d