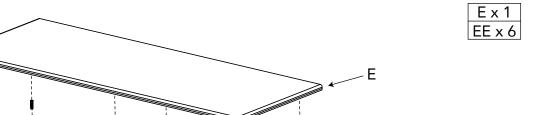

| PARTS LIST                       |             |      |  |
|----------------------------------|-------------|------|--|
| Part Description                 | Part Number | Qty. |  |
| A. Left Side                     | 23103174    | 1    |  |
| B. Right Side                    | 23103175    | 1    |  |
| C. Center Partition              | 23103184    | 1    |  |
| D. Bottom                        | 23103189    | 1    |  |
| Е. Тор                           | 23103192    | 1    |  |
| F. Front Connector Rail          | 23103193    | 1    |  |
| G. Rear Connector Rail           | 23103194    | 1    |  |
| H. Back Panel                    | 23103167    | 2    |  |
| I. Support Block                 | 23103196    | 1    |  |
| J. Drawer Support Rail           | 23103151    | 6    |  |
| K. Drawer Bottom                 | 23103152    | 6    |  |
| L. Top Drawer Back               | 23103153    | 2    |  |
| M. Top Left Drawer - Left Side   | 23103155    | 1    |  |
| N. Top Left Drawer - Right Side  | 23103156    | 1    |  |
| O. Top Left Drawer Front         | 23103159    | 1    |  |
| P. Bottom Drawer Back            | 23103161    | 4    |  |
| Q. Bottom Drawer - Left Side     | 23103163    | 4    |  |
| R. Bottom Drawer - Right Side    | 23103164    | 4    |  |
| S. Bottom Right Drawer Front     | 23103166    | 2    |  |
| T. Top Right Drawer Front        | 23103197    | 1    |  |
| U. Top Right Drawer - Left Side  | 23103199    | 1    |  |
| V. Top Right Drawer - Right Side | 23103200    | 1    |  |
| W. Bottom Left Drawer Front      | 23103198    | 2    |  |
|                                  |             |      |  |
| AA. Allen Head Bolt 50mm Long    | 11200879    | 6    |  |
| BB. Allen Head Bolt 30mm Long    | 11201220    | 10   |  |
| CC. Flat Head Screw              | 11201385    | 62   |  |
| DD. Wood Screw                   | 11201451    | 36   |  |
| EE. Dowel                        | 11201360    | 18   |  |
| FF. Drawer Pull                  | 11201563    | 6    |  |
| GG. Screw                        | 11201436    | 12   |  |
| HH. Safety Bracket Kit           | 11201229    | 1    |  |
| II. Allen Wrench                 | 11201223    | 1    |  |
| JJ. Half Moon Connector          | 11201222    | 2    |  |