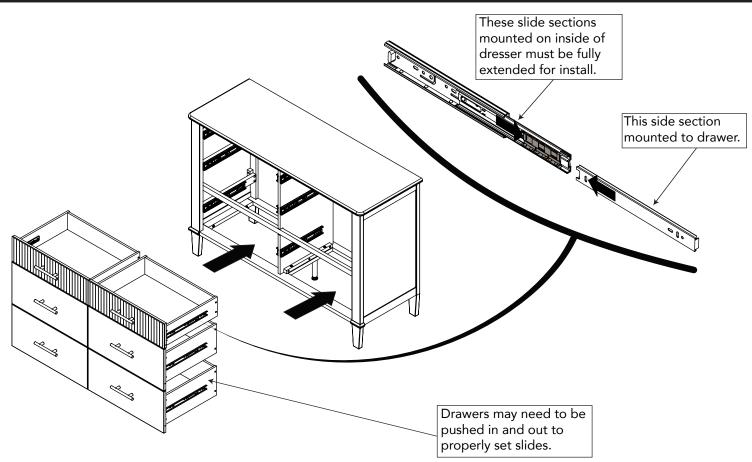

ustments in proper alignment for other parts. Always remember to retighten securely after this process.

### SUGGESTED TOOLS

#2 Medium Straight Screwdriver



# STEP 1 Cx1 Fx1 EEx1



# STEP 3



# STEP 4



### B x 1 EE x 2 \_ال AA x 3 BB x 1 AA EE x 4 JJ x 1



# STEP 6



## STEP 7



- EE x 6

AB20513\_G26

### STEP 8



## STEP 9



# **TOP LEFT DRAWER STEP 1**



# **TOP LEFT DRAWER STEP 2**



AB20513\_G12

## **TOP LEFT DRAWER STEP 3**



# **TOP RIGHT DRAWER STEP 1**



AB20513\_G14



# **TOP RIGHT DRAWER STEP 3**



AB20513\_G16

# LOWER LEFT DRAWERS STEP 1 (x 2)



# LOWER LEFT DRAWERS STEP 2 (x 2)



# **LOWER LEFT DRAWERS STEP 3 (x 2)**



# **LOWER RIGHT DRAWERS STEP 1 (x 2)**



AB20513\_G22



# **LOWER RIGHT DRAWERS STEP 3 (x 2)**



AB20513\_G19

# DRAWER INSTALLATION



### DRAWER REMOVAL



# **ANTI TIP KIT ALIGNMENT**





Serious or fatal crushing injuries can occur from furniture tipover. To help prevent tipover:

- Install tipover restraint provided.
- Place heaviest items in the lower drawers.
- Do not set TVs or other heavy objects on the top of this product.
- Never allow children to climb or hang on drawers, doors, or shelves.
- Never open more than one drawer at a time.

Use of tipover restraints may only reduce, but not eliminate, the risk of tipover.

# MAINTENANCE, CLEANING, AND STORAGE

### **MAINTENANCE:**

Upon completion of the assembly, check to make sure all screws, bolts and connectors are tightened and secure. Periodically check furniture for damaged hardware, loose joints, missing parts or sharp edges before and after assembly and