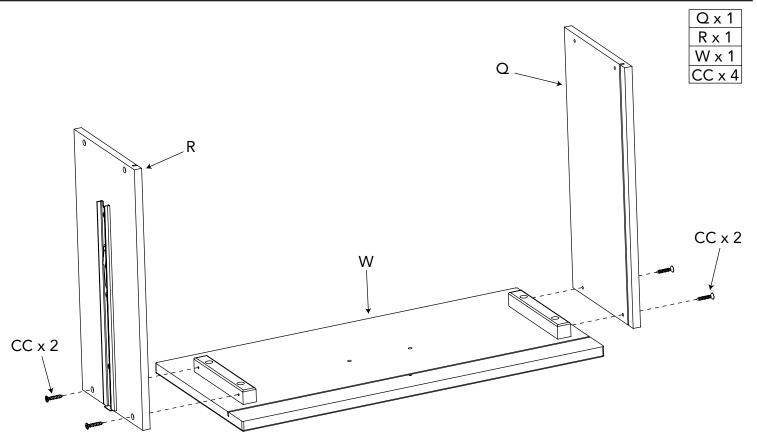

include this information with your request.

### **DO NOT Substitute Parts!**

IMPORTANT NOTE: During the assembly process, it may be necessary to temporarily loosen fasteners installed in an earlier step to allow adjustments in proper alignment for other parts. Always remember to retighten securely after this process.

### SUGGESTED TOOLS

#2 Medium Straight Screwdriver



# STEP 1 Cx1 Fx1 EEx1



# STEP 3



# STEP 4



### B x 1 EE x 2 \_ال AA x 3 BB x 1 AA EE x 4 JJ x 1



# STEP 6



## STEP 7



- EE x 6

AB20513\_G26

### STEP 8



## STEP 9



# **TOP LEFT DRAWER STEP 1**



# **TOP LEFT DRAWER STEP 2**



AB20513\_G12

## **TOP LEFT DRAWER STEP 3**



# **TOP RIGHT DRAWER STEP 1**



AB20513\_G14



# **TOP RIGHT DRAWER STEP 3**



AB20513\_G16

# LOWER LEFT DRAWERS STEP 1 (x 2)



# LOWER LEFT DRAWERS STEP 2 (x 2)



# **LOWER LEFT DRAWERS STEP 3 (x 2)**



# **LOWER RIGHT DRAWERS STEP 1 (x 2)**



AB20513\_G22



# **LOWER RIGHT DRAWERS STEP 3 (x 2)**



AB20513\_G19

# DRAWER INSTALLATION



### DRAWER REMOVAL



# **ANTI TIP KIT ALIGNMENT**





Serious or fatal crushing injuries can occur from furniture tipover. To help prevent tipover:

- Install tipover restraint provided.
- Place heaviest items in the lower drawers.
- Do not set TVs or other heavy objects on the top of this product.
- Never allow children to climb or hang on drawers, doors, or shelves.
- Never open more than one drawer at a time.

Use of tipover restraints may only reduce, but not eliminate, the risk of tipover.

# MAINTENANCE, CLEANING, AND STORAGE

### **MAINTENANCE:**

Upon completion of