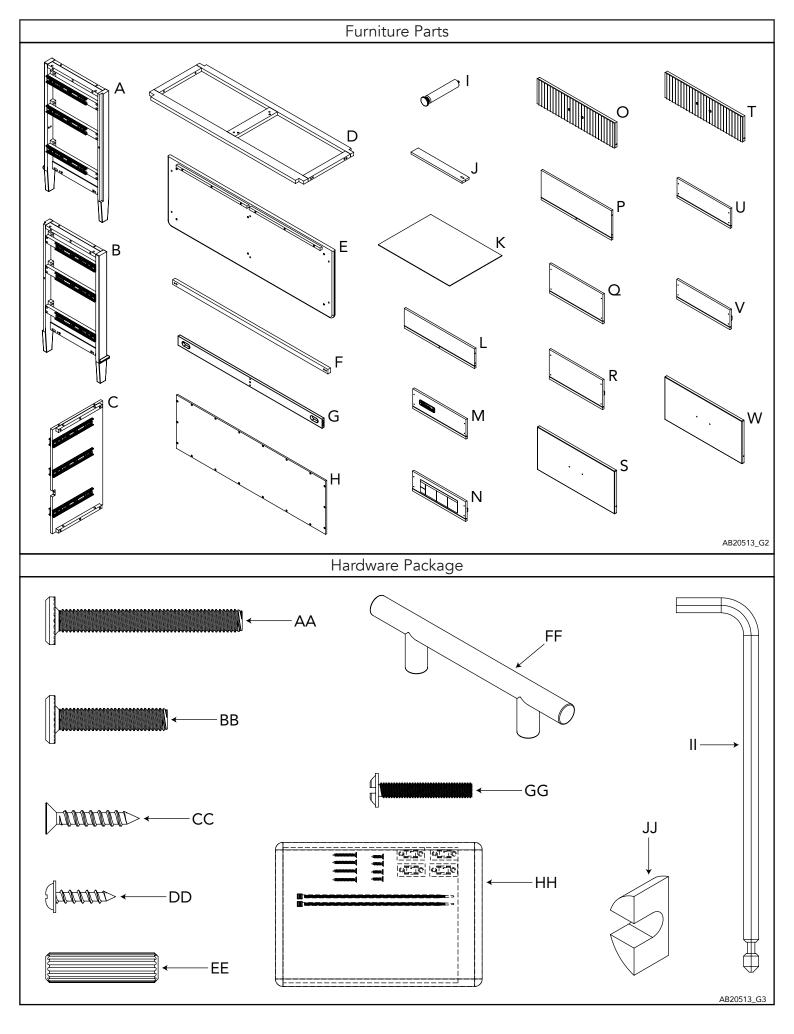

| PARTS LIST                       |             |      |  |
|----------------------------------|-------------|------|--|
| Part Description                 | Part Number | Qty. |  |
| A. Left Side                     | 23103174    | 1    |  |
| B. Right Side                    | 23103175    | 1    |  |
| C. Center Partition              | 23103184    | 1    |  |
| D. Bottom                        | 23103189    | 1    |  |
| Е. Тор                           | 23103192    | 1    |  |
| F. Front Connector Rail          | 23103193    | 1    |  |
| G. Rear Connector Rail           | 23103194    | 1    |  |
| H. Back Panel                    | 23103167    | 2    |  |
| I. Support Block                 | 23103196    | 1    |  |
| J. Drawer Support Rail           | 23103151    | 6    |  |
| K. Drawer Bottom                 | 23103152    | 6    |  |
| L. Top Drawer Back               | 23103153    | 2    |  |
| M. Top Left Drawer - Left Side   | 23103155    | 1    |  |
| N. Top Left Drawer - Right Side  | 23103156    | 1    |  |
| O. Top Left Drawer Front         | 23103159    | 1    |  |
| P. Bottom Drawer Back            | 23103161    | 4    |  |
| Q. Bottom Drawer - Left Side     | 23103163    | 4    |  |
| R. Bottom Drawer - Right Side    | 23103164    | 4    |  |
| S. Bottom Right Drawer Front     | 23103166    | 2    |  |
| T. Top Right Drawer Front        | 23103197    | 1    |  |
| U. Top Right Drawer - Left Side  | 23103199    | 1    |  |
| V. Top Right Drawer - Right Side | 23103200    | 1    |  |
| W. Bottom Left Drawer Front      | 23103198    | 2    |  |
|                                  |             |      |  |
| AA. Allen Head Bolt 50mm Long    | 11200879    | 6    |  |
| BB. Allen Head Bolt 30mm Long    | 11201220    | 10   |  |
| CC. Flat Head Screw              | 11201385    | 62   |  |
| DD. Wood Screw                   | 11201451    | 36   |  |
| EE. Dowel                        | 11201360    | 18   |  |
| FF. Drawer Pull                  | 11201563    | 6    |  |
| GG. Screw                        | 11201436    | 12   |  |
| HH. Safety Bracket Kit           | 11201229    | 1    |  |
| II. Allen Wrench                 | 11201223    | 1    |  |
| JJ. Half Moon Connector          | 11201222    | 2    |  |