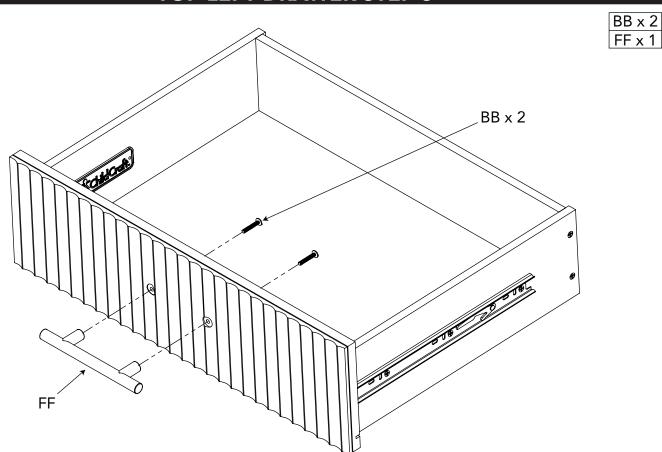

del number identification stamped on the assembly when you call or write to Child Craft. Make note of all identification numbers and include this information with your request.

### **DO NOT Substitute Parts!**

IMPORTANT NOTE: During the assembly process, it may be necessary to temporarily loosen fasteners installed in an earlier step to allow adjustments in proper alignment for other parts. Always remember to retighten securely after this process.

### SUGGESTED TOOLS

#2 Medium Straight Screwdriver



# STEP 1 Cx1 Fx1 EEx1



# STEP 3



# STEP 4



### B x 1 EE x 2 \_ال AA x 3 BB x 1 AA EE x 4 JJ x 1



# STEP 6



## STEP 7



- EE x 6

AB20513\_G26

### STEP 8



## STEP 9



# **TOP LEFT DRAWER STEP 1**



# **TOP LEFT DRAWER STEP 2**



AB20513\_G12

## **TOP LEFT DRAWER STEP 3**



# **TOP RIGHT DRAWER STEP 1**



AB20513\_G14



# **TOP RIGHT DRAWER STEP 3**



AB20513\_G16

# LOWER LEFT DRAWERS STEP 1 (x 2)



# LOWER LEFT DRAWERS STEP 2 (x 2)



# **LOWER LEFT DRAWERS STEP 3 (x 2)**



# **LOWER RIGHT DRAWERS STEP 1 (x 2)**



AB20513\_G22



# **LOWER RIGHT DRAWERS STEP 3 (x 2)**



AB20513\_G19

# DRAWER INSTALLATION



### DRAWER REMOVAL



# **ANTI TIP KIT ALIGNMENT**





Serious or fatal crushing injuries can occur from furniture tipover. To help prevent tipover:

- Install tipover restraint provided.
- Place heaviest items in the lower drawers.
- Do not set TVs or other heavy objects on the top of this product.
- Never allow children to climb or hang on drawers, doors, or shelves.
- Never open more than one drawer at a time.

Use of tipover restraints may