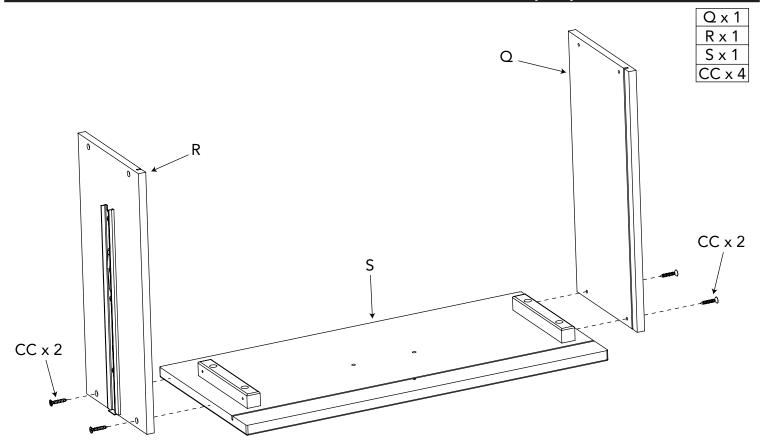

ss, it may be necessary to temporarily loosen fasteners installed in an earlier step to allow adjustments in proper alignment for other parts. Always remember to retighten securely after this process.

### SUGGESTED TOOLS

#2 Medium Straight Screwdriver



# STEP 1 Cx1 Fx1 EEx1



# STEP 3



# STEP 4



### B x 1 EE x 2 \_ال AA x 3 BB x 1 AA EE x 4 JJ x 1



# STEP 6



## STEP 7



- EE x 6

AB20513\_G26

### STEP 8



## STEP 9



# **TOP LEFT DRAWER STEP 1**



# **TOP LEFT DRAWER STEP 2**



AB20513\_G12

## **TOP LEFT DRAWER STEP 3**



# **TOP RIGHT DRAWER STEP 1**



AB20513\_G14



# **TOP RIGHT DRAWER STEP 3**



AB20513\_G16

# LOWER LEFT DRAWERS STEP 1 (x 2)



# LOWER LEFT DRAWERS STEP 2 (x 2)



# **LOWER LEFT DRAWERS STEP 3 (x 2)**



# **LOWER RIGHT DRAWERS STEP 1 (x 2)**



AB20513\_G22



# **LOWER RIGHT DRAWERS STEP 3 (x 2)**



AB20513\_G19

# DRAWER INSTALLATION



### DRAWER REMOVAL



# **ANTI TIP KIT ALIGNMENT**





Serious or fatal crushing injuries can occur from furniture tipover. To help prevent tipover:

- Install tipover restraint provided.
- Place heaviest items in the lower drawers.
- Do not set TVs or other heavy objects on the top of this product.
- Never allow children to climb or hang on drawers, doors, or shelves.
- Never open more than one drawer at a time.

Use of tipover restraints may only reduce, but not eliminate, the risk of tipover.

# MAINTENANCE, CLEANING, AND STORAGE

### **MAINTENANCE:**

Upon completion of the assembly, check to make sure all screws, bolts and connectors are tightened and secure. Periodically check furnitur